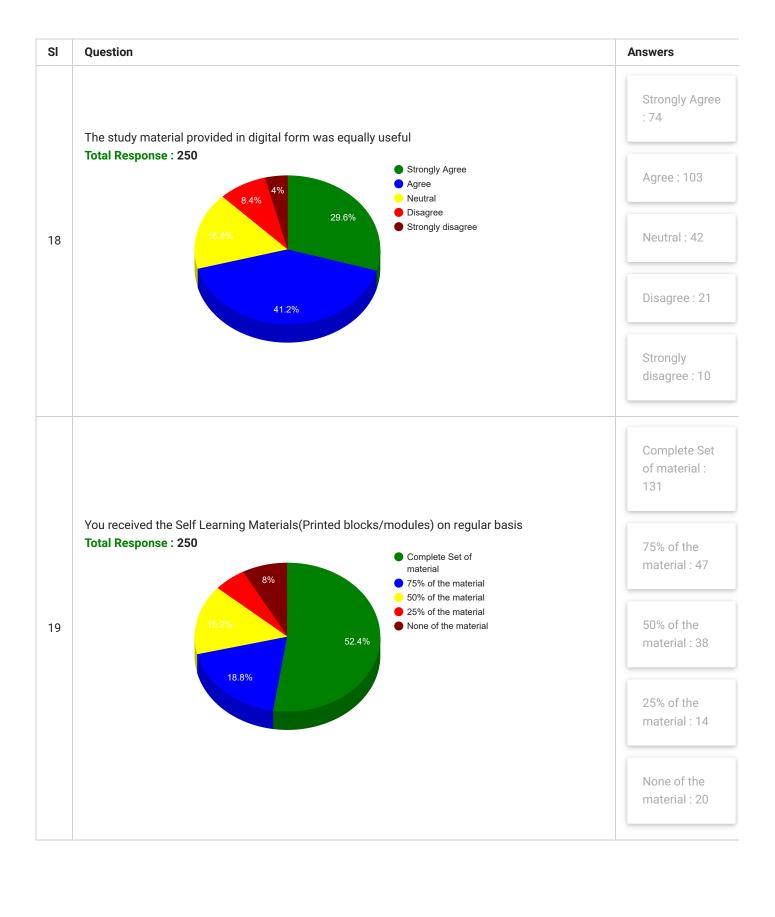

on II of Teaching - Learning and Evaluation) All Departments

PRINT

| Feedback<br>Form | Student Satisfaction Survey for Distance Learners (Under Criterion II of Teaching – Learning and Evaluation) | Period     | Annual<br>Examination-<br>2020 |
|------------------|--------------------------------------------------------------------------------------------------------------|------------|--------------------------------|
| School           | All Schools/Polytechnics/CTEs                                                                                | Department | All<br>Departments             |
| Teacher(s)       | All Teachers                                                                                                 | Course(s)  | All Courses                    |























| SI | Question                                                                                  | Answer        |
|----|-------------------------------------------------------------------------------------------|---------------|
| 21 | 21 a) Please give your honest opinion on the DDE in terms of its strengths and weaknesses | See Comment ▼ |
| 22 | 21 b) Please give suggestions for the improvement of the functioning of the DDE           | See Comment ▼ |