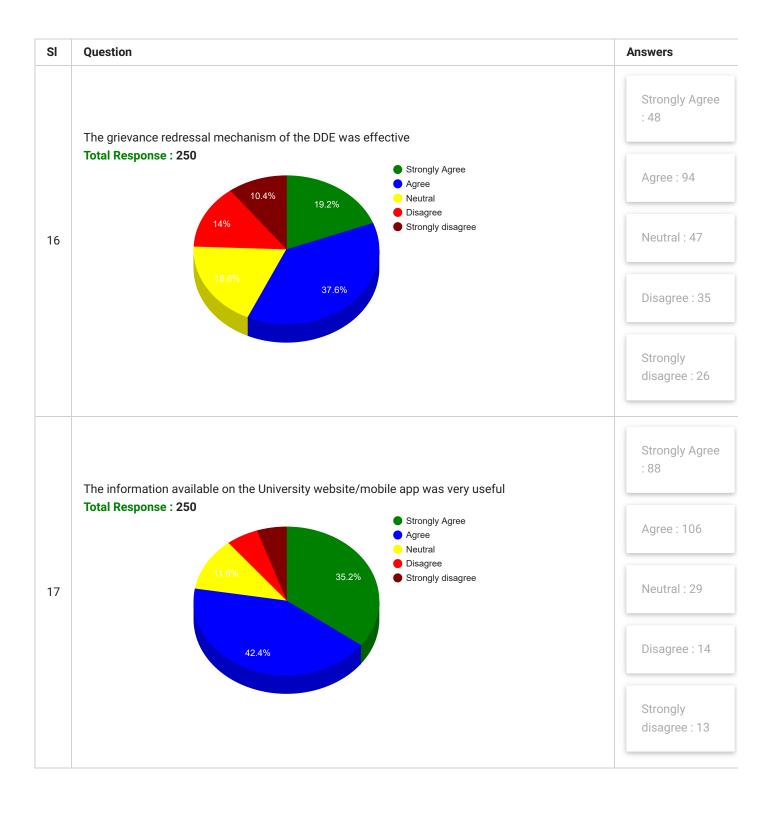

rion II of Teaching - Learning and Evaluation) All Departments

PRINT

| Feedback<br>Form | Student Satisfaction Survey for Distance Learners (Under Criterion II of Teaching – Learning and Evaluation) | Period     | Annual<br>Examination-<br>2020 |
|------------------|--------------------------------------------------------------------------------------------------------------|------------|--------------------------------|
| School           | All Schools/Polytechnics/CTEs                                                                                | Department | All<br>Departments             |
| Teacher(s)       | All Teachers                                                                                                 | Course(s)  | All Courses                    |























| SI | Question                                                                                  | Answer        |
|----|-------------------------------------------------------------------------------------------|---------------|
| 21 | 21 a) Please give your honest opinion on the DDE in terms of its strengths and weaknesses | See Comment ▼ |
| 22 | 21 b) Please give suggestions for the improvement of the functioning of the DDE           | See Comment ▼ |