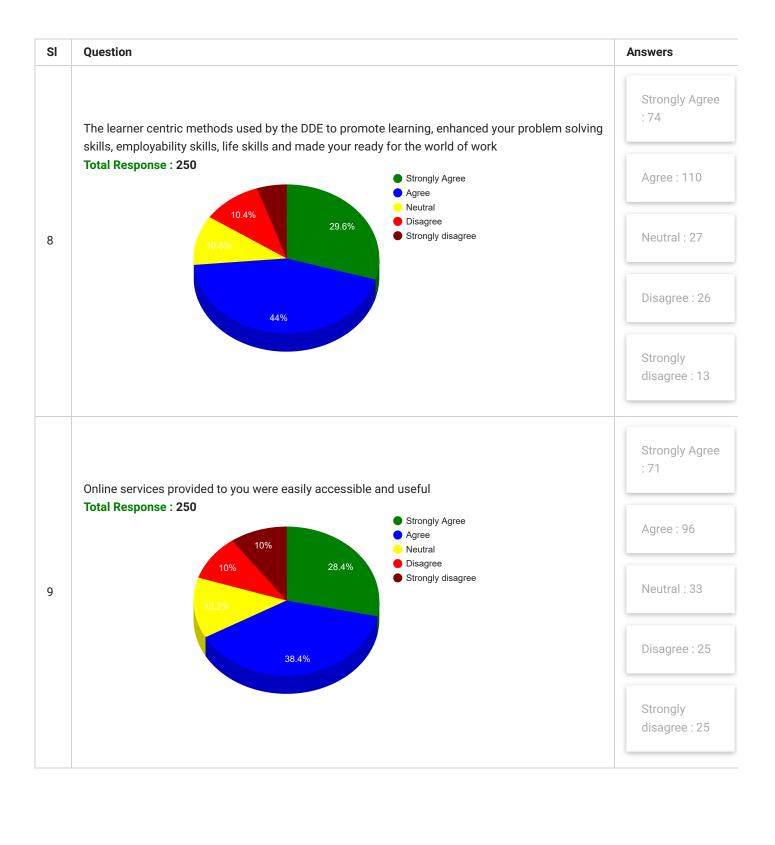

er Criterion II of Teaching - Learning and Evaluation) All Departments

PRINT

| Feedback<br>Form | Student Satisfaction Survey for Distance Learners (Under Criterion II of Teaching – Learning and Evaluation) | Period     | Annual<br>Examination-<br>2020 |
|------------------|--------------------------------------------------------------------------------------------------------------|------------|--------------------------------|
| School           | All Schools/Polytechnics/CTEs                                                                                | Department | All<br>Departments             |
| Teacher(s)       | All Teachers                                                                                                 | Course(s)  | All Courses                    |























| SI | Question                                                                                  | Answer        |
|----|-------------------------------------------------------------------------------------------|---------------|
| 21 | 21 a) Please give your honest opinion on the DDE in terms of its strengths and weaknesses | See Comment ▼ |
| 22 | 21 b) Please give suggestions for the improvement of the functioning of the DDE           | See Comment ▼ |