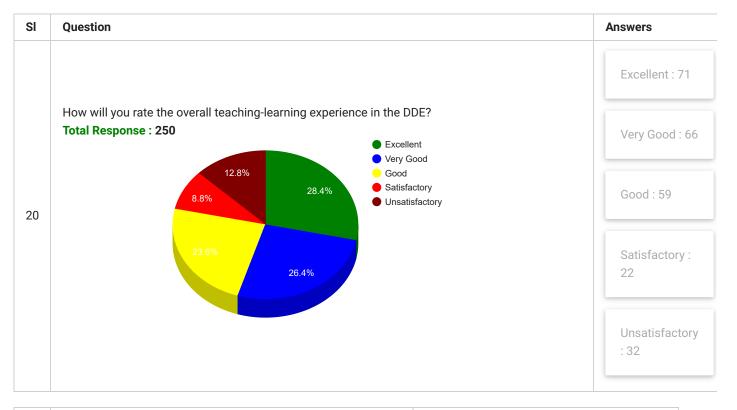

II of Teaching - Learning and Evaluation) All Departments

PRINT

| Feedback<br>Form | Student Satisfaction Survey for Distance Learners (Under Criterion II of Teaching – Learning and Evaluation) | Period     | Annual<br>Examination-<br>2020 |
|------------------|--------------------------------------------------------------------------------------------------------------|------------|--------------------------------|
| School           | All Schools/Polytechnics/CTEs                                                                                | Department | All<br>Departments             |
| Teacher(s)       | All Teachers                                                                                                 | Course(s)  | All Courses                    |























| SI | Question                                                                                  | Answer        |
|----|-------------------------------------------------------------------------------------------|---------------|
| 21 | 21 a) Please give your honest opinion on the DDE in terms of its strengths and weaknesses | See Comment ▼ |
| 22 | 21 b) Please give suggestions for the improvement of the functioning of the DDE           | See Comment ▼ |