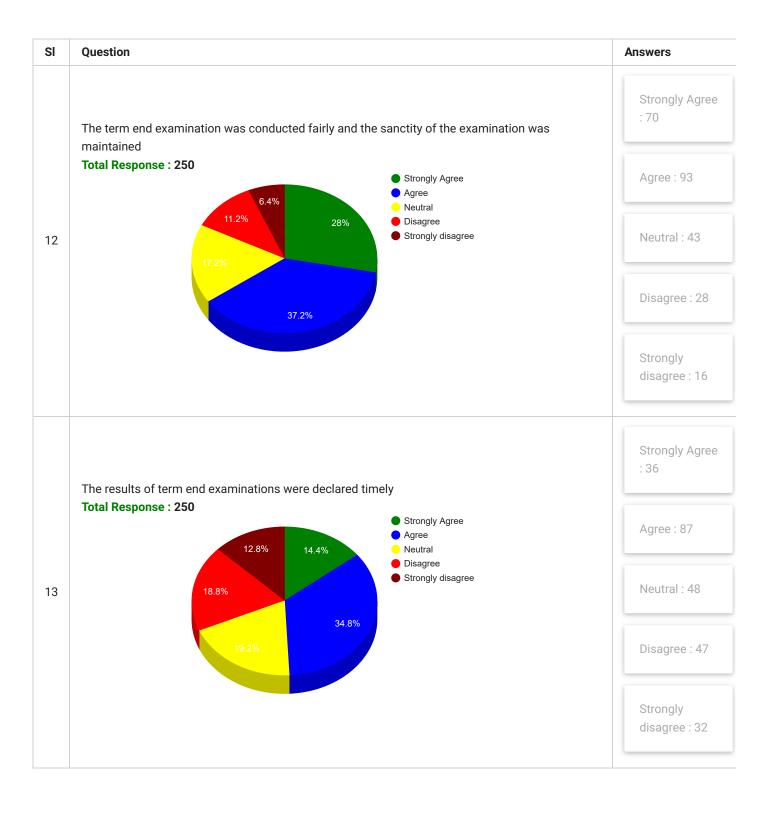

riterion II of Teaching - Learning and Evaluation) All Departments

PRINT

| Feedback<br>Form | Student Satisfaction Survey for Distance Learners (Under Criterion II of Teaching – Learning and Evaluation) | Period     | Annual<br>Examination-<br>2020 |
|------------------|--------------------------------------------------------------------------------------------------------------|------------|--------------------------------|
| School           | All Schools/Polytechnics/CTEs                                                                                | Department | All<br>Departments             |
| Teacher(s)       | All Teachers                                                                                                 | Course(s)  | All Courses                    |























| SI | Question                                                                                  | Answer        |
|----|-------------------------------------------------------------------------------------------|---------------|
| 21 | 21 a) Please give your honest opinion on the DDE in terms of its strengths and weaknesses | See Comment ▼ |
| 22 | 21 b) Please give suggestions for the improvement of the functioning of the DDE           | See Comment ▼ |