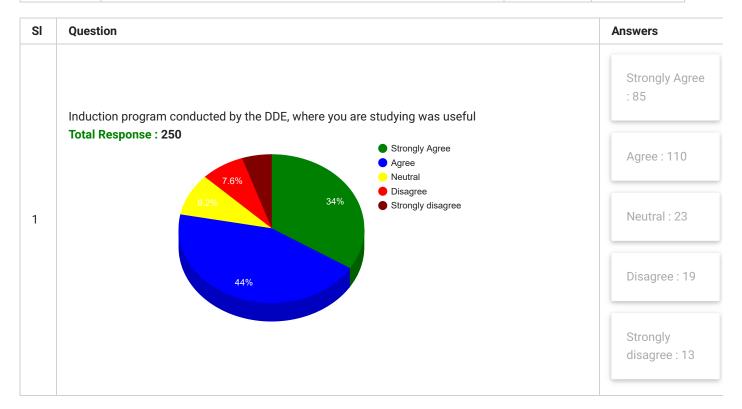

ers (Under Criterion II of Teaching - Learning and Evaluation) All Departments

PRINT

| Feedback<br>Form | Student Satisfaction Survey for Distance Learners (Under Criterion II of Teaching – Learning and Evaluation) | Period     | Annual<br>Examination-<br>2020 |
|------------------|--------------------------------------------------------------------------------------------------------------|------------|--------------------------------|
| School           | All Schools/Polytechnics/CTEs                                                                                | Department | All<br>Departments             |
| Teacher(s)       | All Teachers                                                                                                 | Course(s)  | All Courses                    |























| SI | Question                                                                                  | Answer        |
|----|-------------------------------------------------------------------------------------------|---------------|
| 21 | 21 a) Please give your honest opinion on the DDE in terms of its strengths and weaknesses | See Comment ▼ |
| 22 | 21 b) Please give suggestions for the improvement of the functioning of the DDE           | See Comment ▼ |