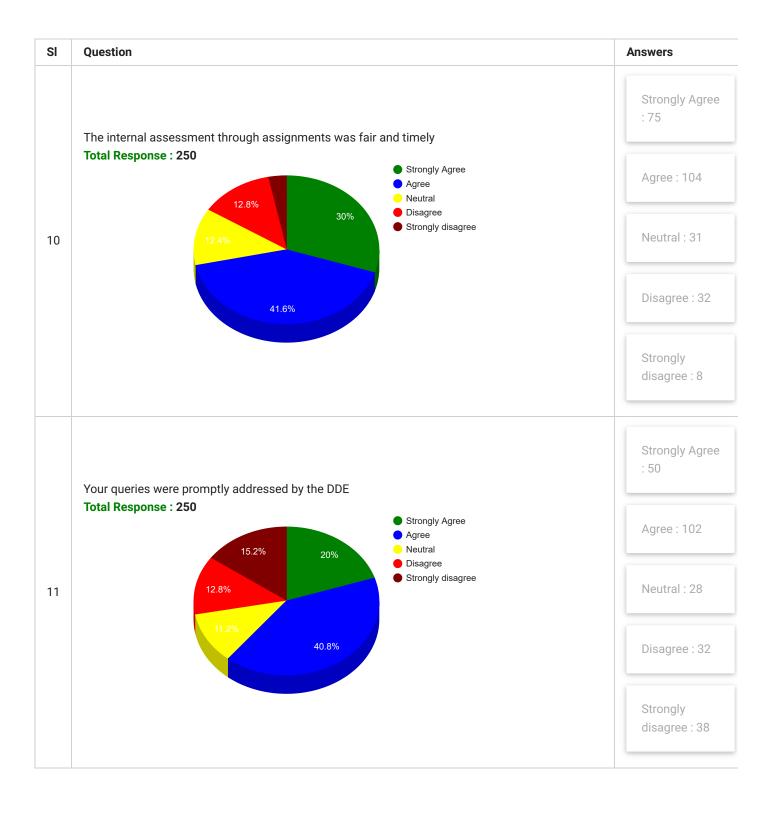

Criterion II of Teaching - Learning and Evaluation) All Departments

PRINT

| Feedback<br>Form | Student Satisfaction Survey for Distance Learners (Under Criterion II of Teaching – Learning and Evaluation) | Period     | Annual<br>Examination-<br>2020 |
|------------------|--------------------------------------------------------------------------------------------------------------|------------|--------------------------------|
| School           | All Schools/Polytechnics/CTEs                                                                                | Department | All<br>Departments             |
| Teacher(s)       | All Teachers                                                                                                 | Course(s)  | All Courses                    |























| SI | Question                                                                                  | Answer        |
|----|-------------------------------------------------------------------------------------------|---------------|
| 21 | 21 a) Please give your honest opinion on the DDE in terms of its strengths and weaknesses | See Comment ▼ |
| 22 | 21 b) Please give suggestions for the improvement of the functioning of the DDE           | See Comment ▼ |