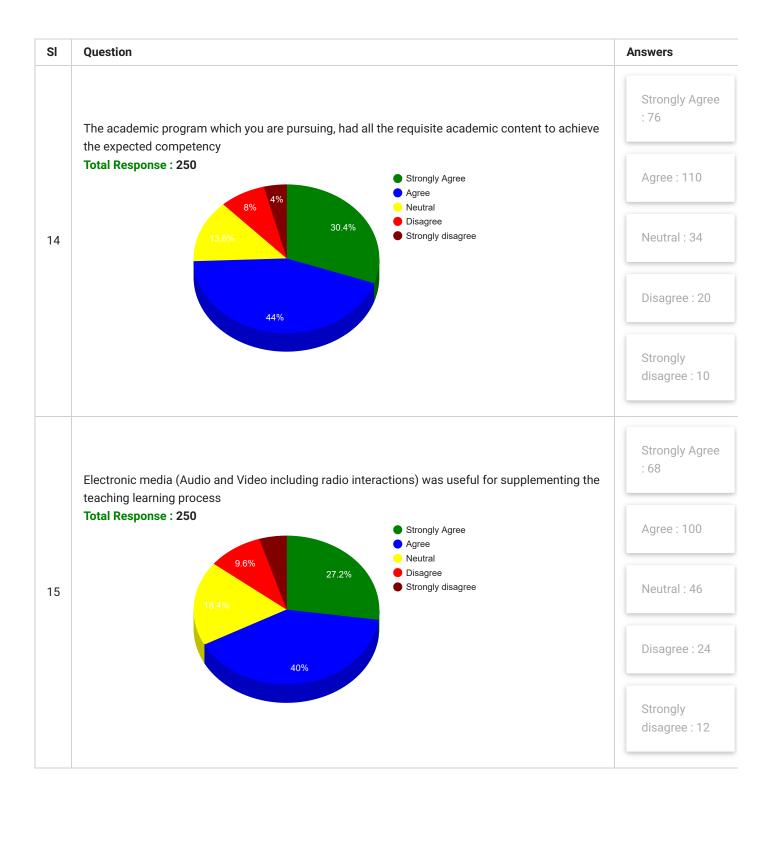

terion II of Teaching - Learning and Evaluation) All Departments

PRINT

| Feedback<br>Form | Student Satisfaction Survey for Distance Learners (Under Criterion II of Teaching – Learning and Evaluation) | Period     | Annual<br>Examination-<br>2020 |
|------------------|--------------------------------------------------------------------------------------------------------------|------------|--------------------------------|
| School           | All Schools/Polytechnics/CTEs                                                                                | Department | All<br>Departments             |
| Teacher(s)       | All Teachers                                                                                                 | Course(s)  | All Courses                    |























| SI | Question                                                                                  | Answer        |
|----|-------------------------------------------------------------------------------------------|---------------|
| 21 | 21 a) Please give your honest opinion on the DDE in terms of its strengths and weaknesses | See Comment ▼ |
| 22 | 21 b) Please give suggestions for the improvement of the functioning of the DDE           | See Comment ▼ |