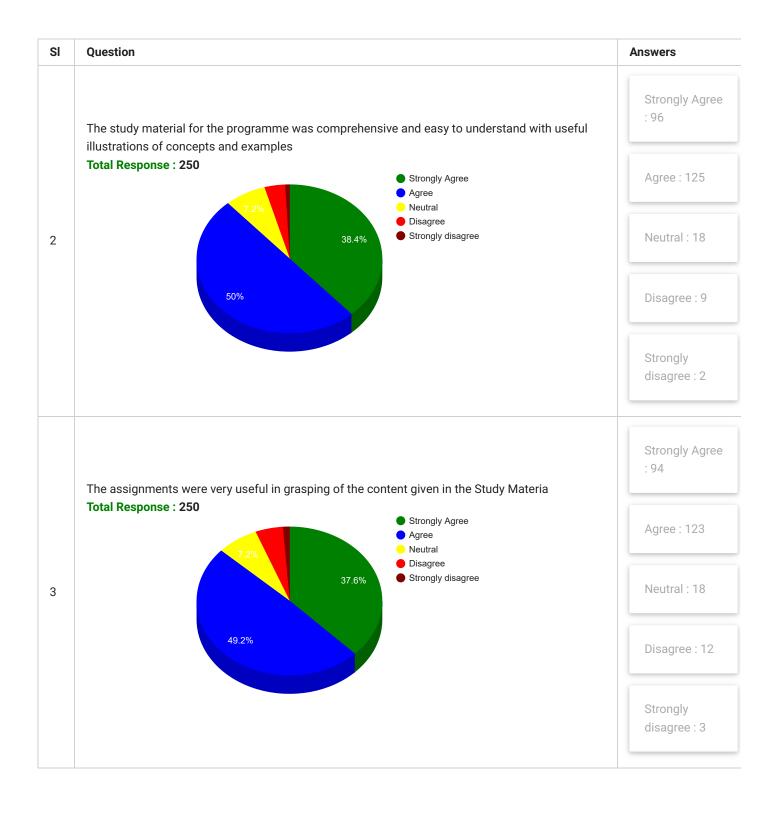

s (Under Criterion II of Teaching - Learning and Evaluation) All Departments

PRINT

| Feedback<br>Form | Student Satisfaction Survey for Distance Learners (Under Criterion II of Teaching – Learning and Evaluation) | Period     | Annual<br>Examination-<br>2020 |
|------------------|--------------------------------------------------------------------------------------------------------------|------------|--------------------------------|
| School           | All Schools/Polytechnics/CTEs                                                                                | Department | All<br>Departments             |
| Teacher(s)       | All Teachers                                                                                                 | Course(s)  | All Courses                    |























| SI | Question                                                                                  | Answer        |
|----|-------------------------------------------------------------------------------------------|---------------|
| 21 | 21 a) Please give your honest opinion on the DDE in terms of its strengths and weaknesses | See Comment ▼ |
| 22 | 21 b) Please give suggestions for the improvement of the functioning of the DDE           | See Comment ▼ |