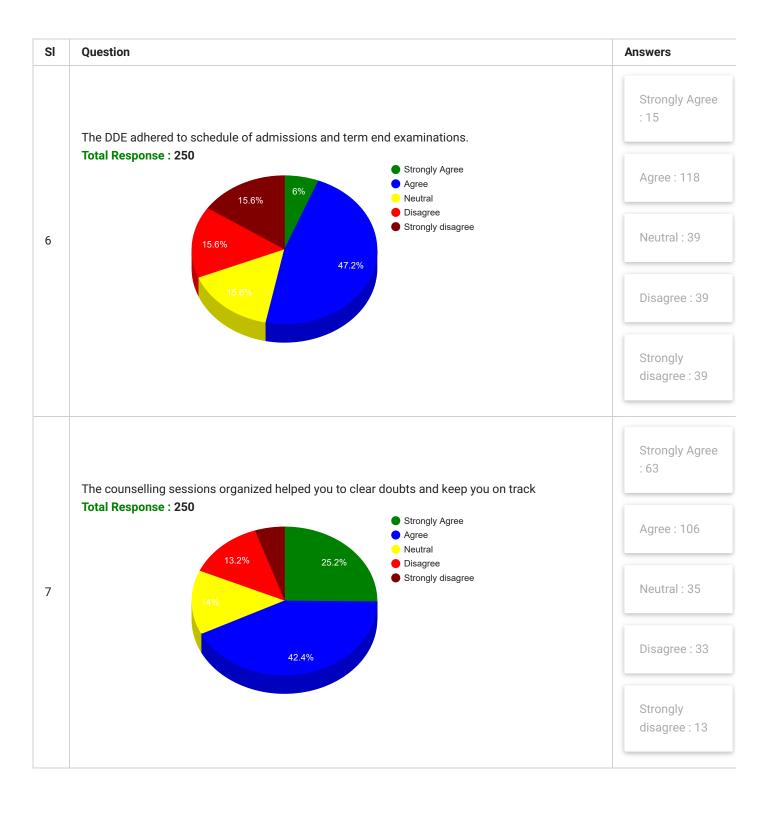

nder Criterion II of Teaching - Learning and Evaluation) All Departments

PRINT

| Feedback<br>Form | Student Satisfaction Survey for Distance Learners (Under Criterion II of Teaching – Learning and Evaluation) | Period     | Annual<br>Examination-<br>2020 |
|------------------|--------------------------------------------------------------------------------------------------------------|------------|--------------------------------|
| School           | All Schools/Polytechnics/CTEs                                                                                | Department | All<br>Departments             |
| Teacher(s)       | All Teachers                                                                                                 | Course(s)  | All Courses                    |























| SI | Question                                                                                  | Answer        |
|----|-------------------------------------------------------------------------------------------|---------------|
| 21 | 21 a) Please give your honest opinion on the DDE in terms of its strengths and weaknesses | See Comment ▼ |
| 22 | 21 b) Please give suggestions for the improvement of the functioning of the DDE           | See Comment ▼ |