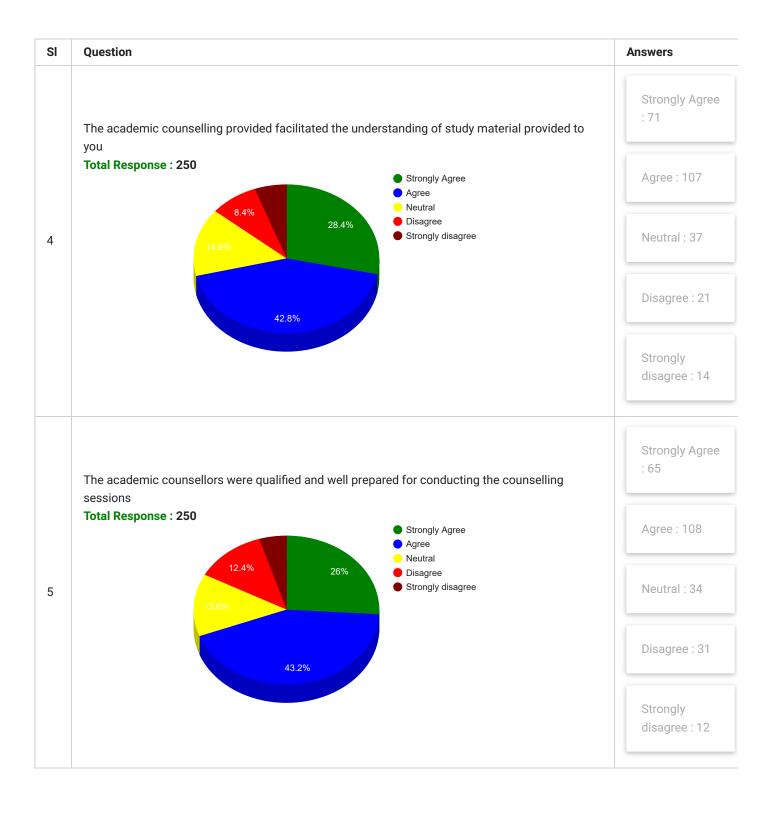

(Under Criterion II of Teaching - Learning and Evaluation) All Departments

PRINT

| Feedback<br>Form | Student Satisfaction Survey for Distance Learners (Under Criterion II of Teaching – Learning and Evaluation) | Period     | Annual<br>Examination-<br>2020 |
|------------------|--------------------------------------------------------------------------------------------------------------|------------|--------------------------------|
| School           | All Schools/Polytechnics/CTEs                                                                                | Department | All<br>Departments             |
| Teacher(s)       | All Teachers                                                                                                 | Course(s)  | All Courses                    |























| SI | Question                                                                                  | Answer        |
|----|-------------------------------------------------------------------------------------------|---------------|
| 21 | 21 a) Please give your honest opinion on the DDE in terms of its strengths and weaknesses | See Comment ▼ |
| 22 | 21 b) Please give suggestions for the improvement of the functioning of the DDE           | See Comment ▼ |