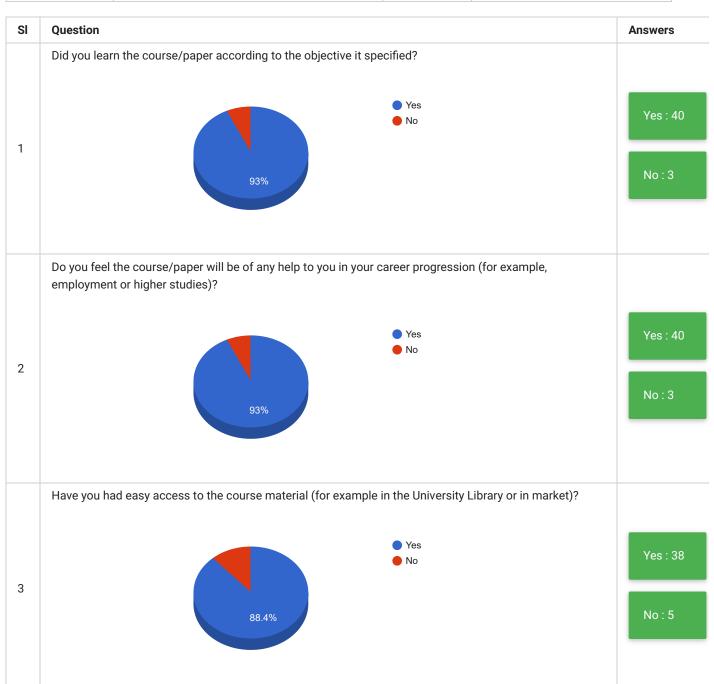

| SI | Question                                                                                        | Answer        |
|----|-------------------------------------------------------------------------------------------------|---------------|
| 5  | Any other comment that you wish to make about your course or teacher or learning resources etc. | See Comment • |