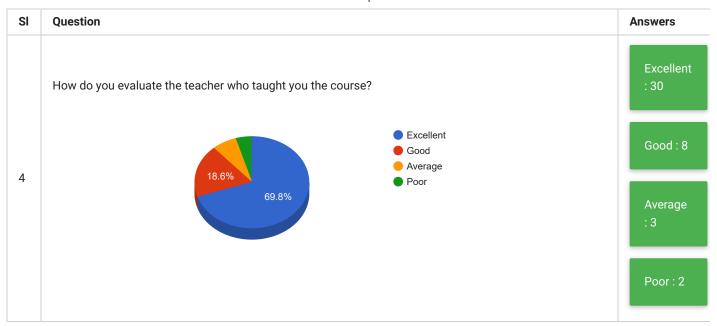

| SI | Question                                                                                        | Answer        |
|----|-------------------------------------------------------------------------------------------------|---------------|
| 5  | Any other comment that you wish to make about your course or teacher or learning resources etc. | See Comment • |