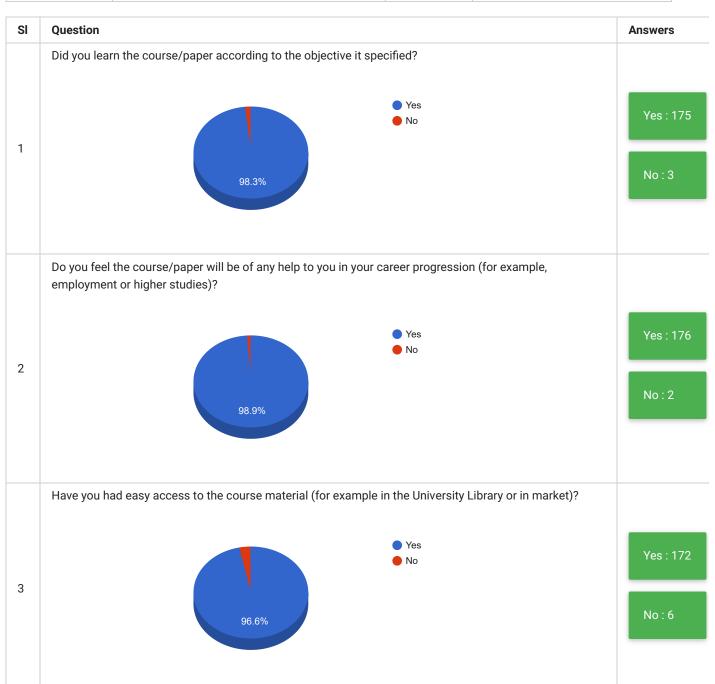

| SI | Question                                                                                        | Answer        |
|----|-------------------------------------------------------------------------------------------------|---------------|
| 5  | Any other comment that you wish to make about your course or teacher or learning resources etc. | See Comment ▼ |