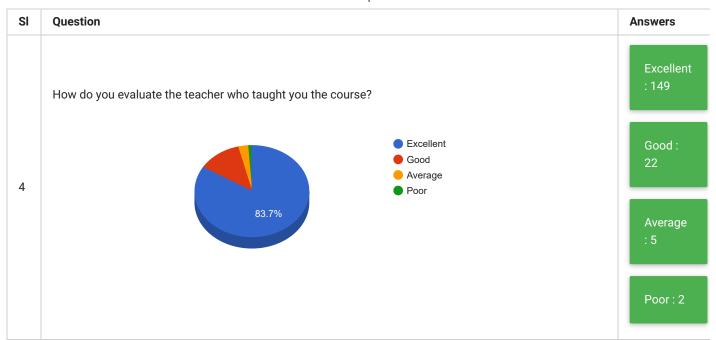

| SI | Question                                                                                        | Answer        |
|----|-------------------------------------------------------------------------------------------------|---------------|
| 5  | Any other comment that you wish to make about your course or teacher or learning resources etc. | See Comment ▼ |