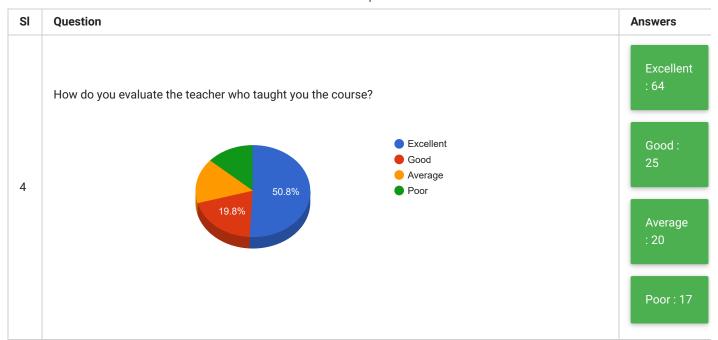

arrow\_back

## Students Feedback on Teaching and Learning School of Education & Training

PRINT

| Feedback Form | Students Feedback on Teaching and Learning | Period     | Semester Examination Dec-2019 |
|---------------|--------------------------------------------|------------|-------------------------------|
| School        | School of Education & Training             | Department | All Departments               |
| Teacher(s)    | All Teachers                               | Course(s)  | All Courses                   |





| SI | Question                                                                                        | Answer        |
|----|-------------------------------------------------------------------------------------------------|---------------|
| 5  | Any other comment that you wish to make about your course or teacher or learning resources etc. | See Comment ▼ |