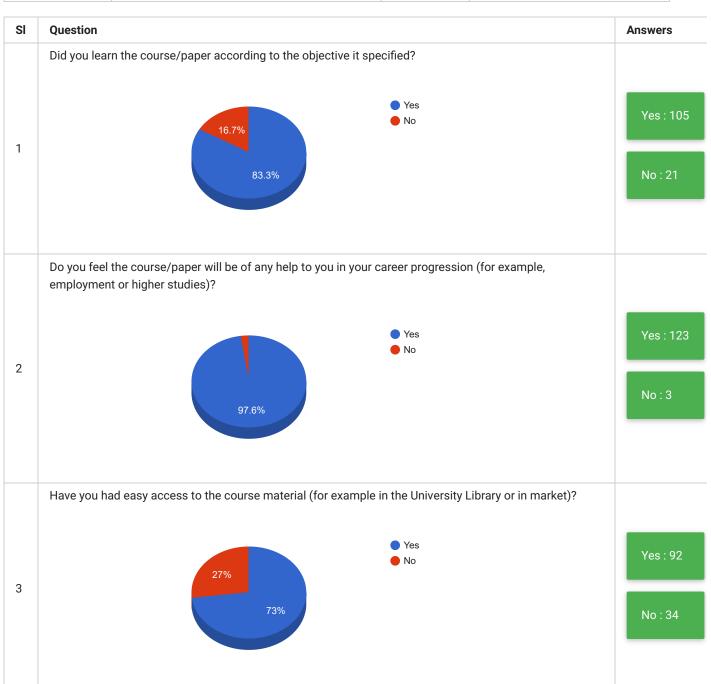

arrow\_back

## Students Feedback on Teaching and Learning School of Education & Training

PRINT

| Feedback Form | Students Feedback on Teaching and Learning | Period     | Semester Examination Dec-2019 |
|---------------|--------------------------------------------|------------|-------------------------------|
| School        | School of Education & Training             | Department | All Departments               |
| Teacher(s)    | All Teachers                               | Course(s)  | All Courses                   |





| SI | Question                                                                                        | Answer        |
|----|-------------------------------------------------------------------------------------------------|---------------|
| 5  | Any other comment that you wish to make about your course or teacher or learning resources etc. | See Comment ▼ |