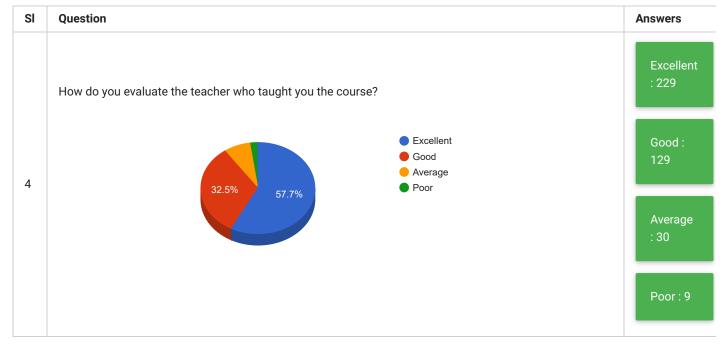

arrow\_back

## Students Feedback on Teaching and Learning School of Languages Linguistics & Indology

## PRINT

| Feedback Form | Students Feedback on Teaching and Learning | Period     | Semester Examination Dec-2019 |
|---------------|--------------------------------------------|------------|-------------------------------|
| School        | School of Languages Linguistics & Indology | Department | All Departments               |
| Teacher(s)    | All Teachers                               | Course(s)  | All Courses                   |





| SI | Question                                                                                        | Answer        |
|----|-------------------------------------------------------------------------------------------------|---------------|
| 5  | Any other comment that you wish to make about your course or teacher or learning resources etc. | See Comment • |