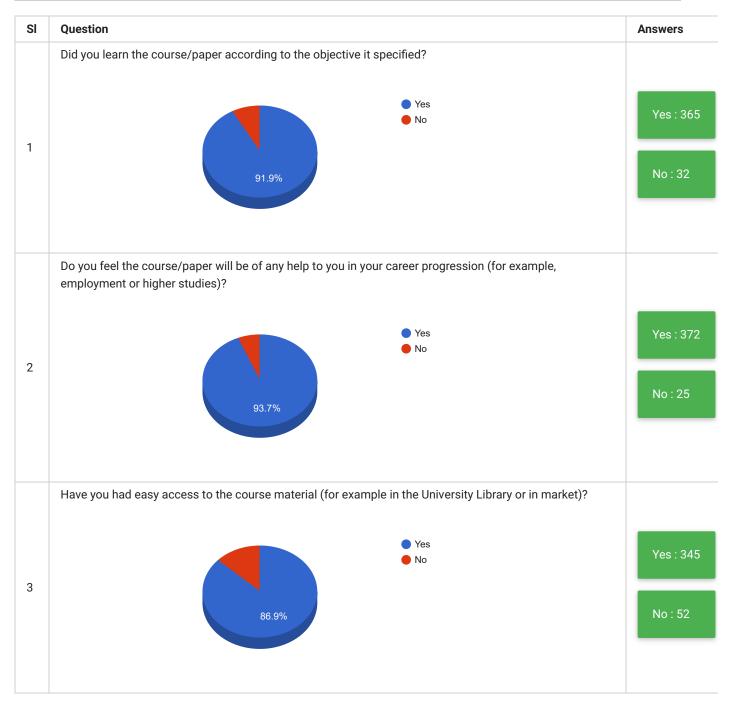

arrow\_back

## Students Feedback on Teaching and Learning School of Languages Linguistics & Indology

## PRINT

| Feedback Form | Students Feedback on Teaching and Learning | Period     | Semester Examination Dec-2019 |
|---------------|--------------------------------------------|------------|-------------------------------|
| School        | School of Languages Linguistics & Indology | Department | All Departments               |
| Teacher(s)    | All Teachers                               | Course(s)  | All Courses                   |





| SI | Question                                                                                        | Answer        |
|----|-------------------------------------------------------------------------------------------------|---------------|
| 5  | Any other comment that you wish to make about your course or teacher or learning resources etc. | See Comment • |