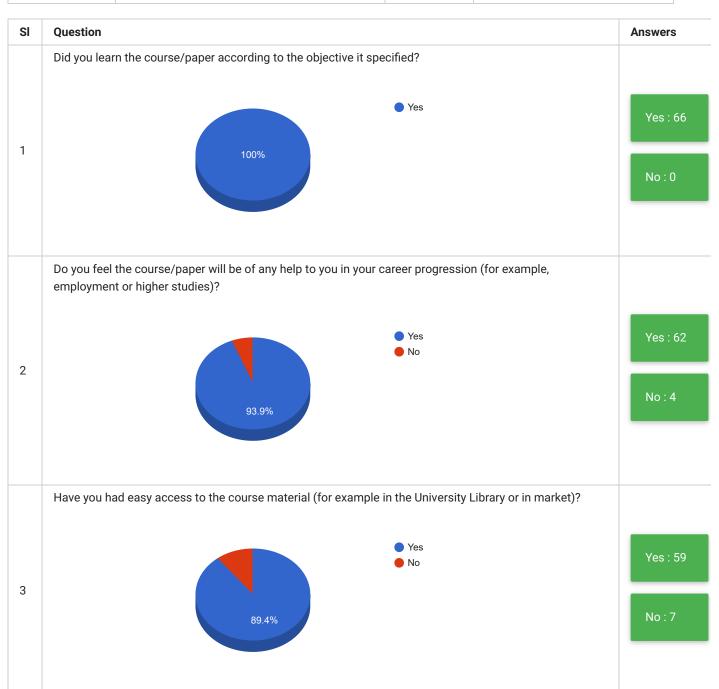

arrow\_back

## Students Feedback on Teaching and Learning School of Sciences

PRINT

| Feedback Form | Students Feedback on Teaching and Learning | Period     | Semester Examination Dec-2019 |
|---------------|--------------------------------------------|------------|-------------------------------|
| School        | School of Sciences                         | Department | All Departments               |
| Teacher(s)    | All Teachers                               | Course(s)  | All Courses                   |





| SI | Question                                                                                        | Answer        |
|----|-------------------------------------------------------------------------------------------------|---------------|
| 5  | Any other comment that you wish to make about your course or teacher or learning resources etc. | See Comment ▼ |