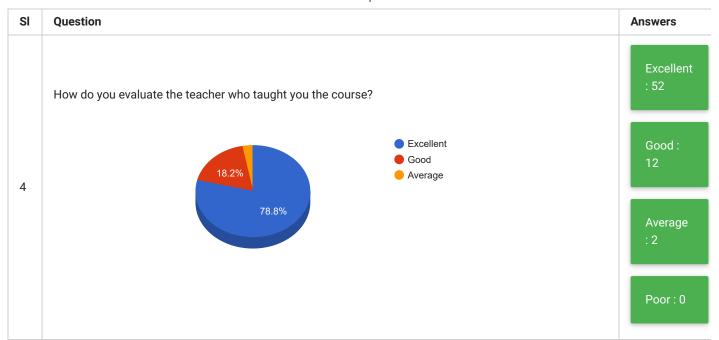

arrow\_back

## Students Feedback on Teaching and Learning School of Sciences

PRINT

| Feedback Form | Students Feedback on Teaching and Learning | Period     | Semester Examination Dec-2019 |
|---------------|--------------------------------------------|------------|-------------------------------|
| School        | School of Sciences                         | Department | All Departments               |
| Teacher(s)    | All Teachers                               | Course(s)  | All Courses                   |





| SI | Question                                                                                        | Answer        |
|----|-------------------------------------------------------------------------------------------------|---------------|
| 5  | Any other comment that you wish to make about your course or teacher or learning resources etc. | See Comment ▼ |