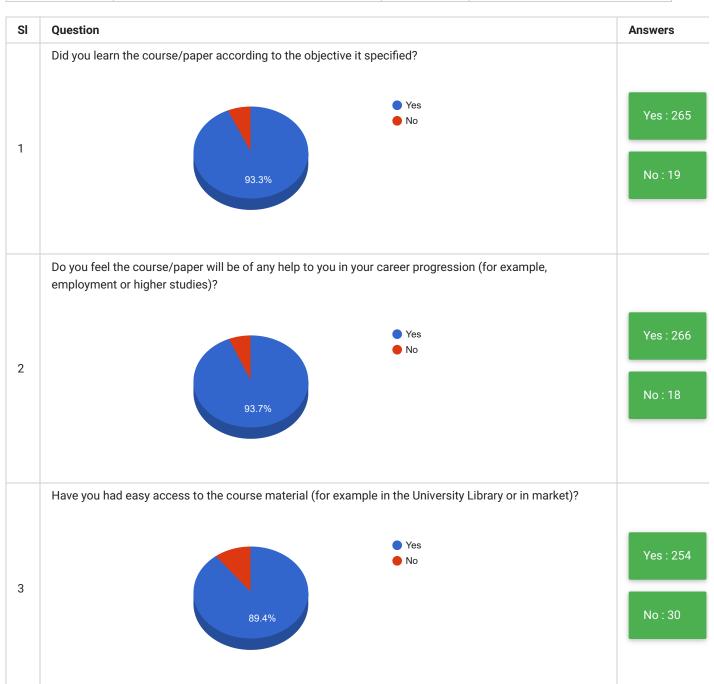

arrow\_back

## Students Feedback on Teaching and Learning Polytechnic

PRINT

| Feedback Form | Students Feedback on Teaching and Learning | Period     | Semester Examination May 2019 |
|---------------|--------------------------------------------|------------|-------------------------------|
| School        | Polytechnic                                | Department | All Departments               |
| Teacher(s)    | All Teachers                               | Course(s)  | All Courses                   |





| SI | Question                                                                                        | Answer        |
|----|-------------------------------------------------------------------------------------------------|---------------|
| 5  | Any other comment that you wish to make about your course or teacher or learning resources etc. | See Comment ▼ |