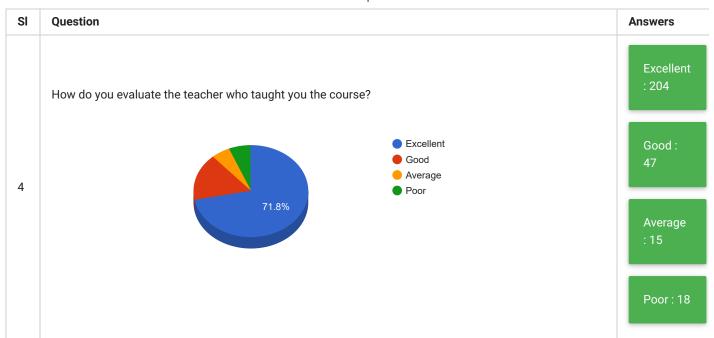

arrow\_back

## Students Feedback on Teaching and Learning Polytechnic

PRINT

| Feedback Form | Students Feedback on Teaching and Learning | Period     | Semester Examination May 2019 |
|---------------|--------------------------------------------|------------|-------------------------------|
| School        | Polytechnic                                | Department | All Departments               |
| Teacher(s)    | All Teachers                               | Course(s)  | All Courses                   |





| SI | Question                                                                                        | Answer        |
|----|-------------------------------------------------------------------------------------------------|---------------|
| 5  | Any other comment that you wish to make about your course or teacher or learning resources etc. | See Comment ▼ |