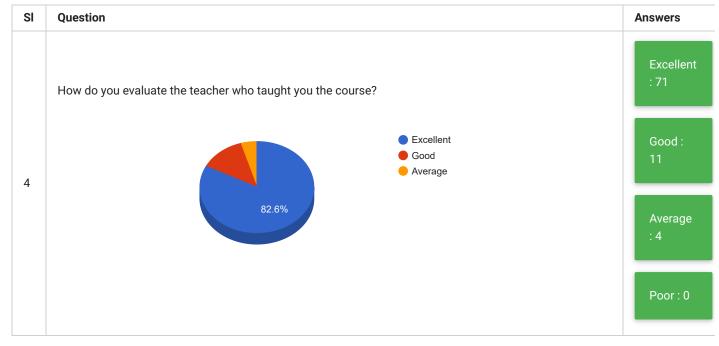

arrow\_back

## Students Feedback on Teaching and Learning School of Commerce & Business Management

## PRINT

| Feedback Form | Students Feedback on Teaching and Learning | Period     | Semester Examination May 2019 |
|---------------|--------------------------------------------|------------|-------------------------------|
| School        | School of Commerce & Business Management   | Department | All Departments               |
| Teacher(s)    | All Teachers                               | Course(s)  | All Courses                   |





| SI | Question                                                                                        | Answer      |
|----|-------------------------------------------------------------------------------------------------|-------------|
| 5  | Any other comment that you wish to make about your course or teacher or learning resources etc. | See Comment |