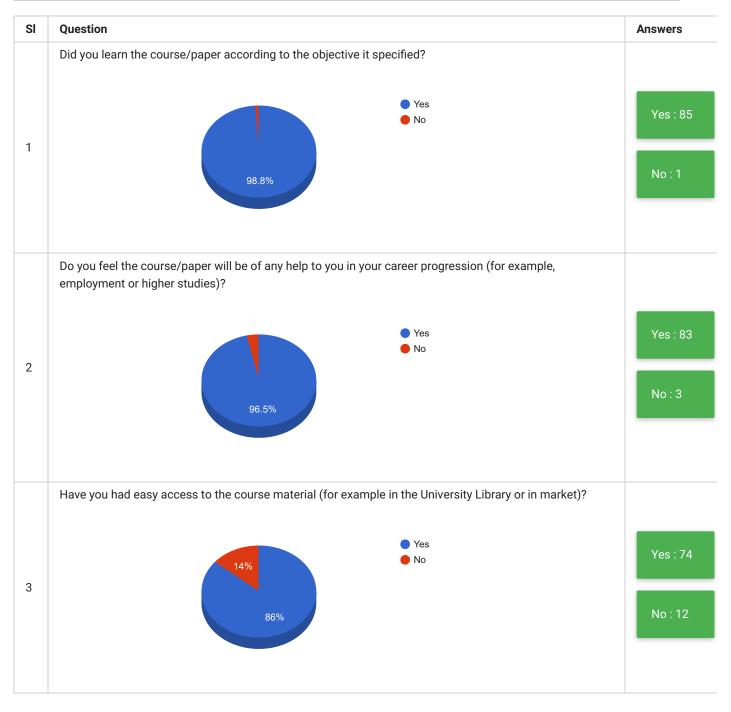

arrow\_back

## Students Feedback on Teaching and Learning School of Commerce & Business Management

## PRINT

| Feedback Form | Students Feedback on Teaching and Learning | Period     | Semester Examination May 2019 |
|---------------|--------------------------------------------|------------|-------------------------------|
| School        | School of Commerce & Business Management   | Department | All Departments               |
| Teacher(s)    | All Teachers                               | Course(s)  | All Courses                   |





| SI | Question                                                                                        | Answer      |
|----|-------------------------------------------------------------------------------------------------|-------------|
| 5  | Any other comment that you wish to make about your course or teacher or learning resources etc. | See Comment |