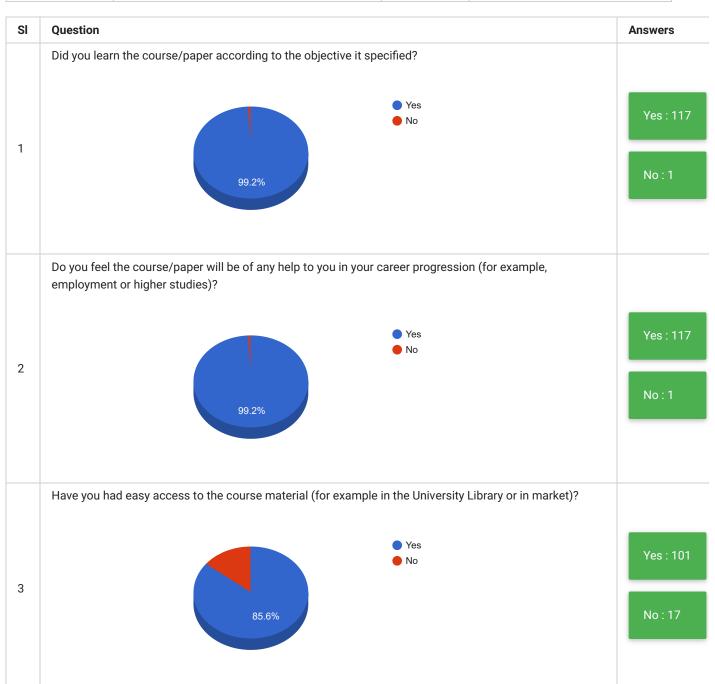

## Students Feedback on Teaching and Learning School of Sciences

PRINT

| Feedback Form | Students Feedback on Teaching and Learning | Period     | Semester Examination May 2019 |
|---------------|--------------------------------------------|------------|-------------------------------|
| School        | School of Sciences                         | Department | All Departments               |
| Teacher(s)    | All Teachers                               | Course(s)  | All Courses                   |