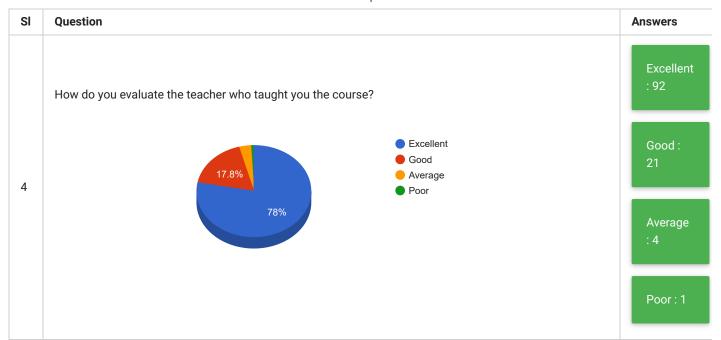

## Students Feedback on Teaching and Learning School of Sciences

PRINT

| Feedback Form | Students Feedback on Teaching and Learning | Period     | Semester Examination May 2019 |
|---------------|--------------------------------------------|------------|-------------------------------|
| School        | School of Sciences                         | Department | All Departments               |
| Teacher(s)    | All Teachers                               | Course(s)  | All Courses                   |