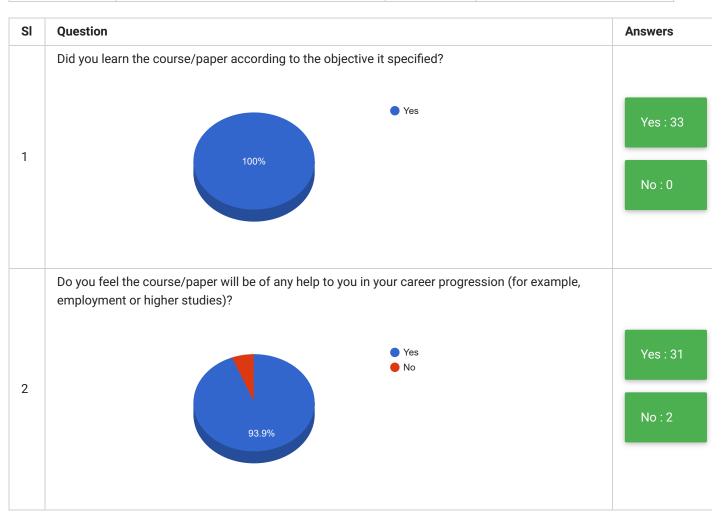

arrow\_back

## Students Feedback on Teaching and Learning Department of Mathematics

## PRINT

| Feedback<br>Form | Students Feedback on Teaching and<br>Learning | Period     | Semester Examination Dec-<br>2019 |
|------------------|-----------------------------------------------|------------|-----------------------------------|
| School           | School of Sciences                            | Department | Department of Mathematics         |
| Teacher(s)       | All Teachers                                  | Course(s)  | All Courses                       |





|   | SI | Question                                                                                        | Answer        |  |
|---|----|-------------------------------------------------------------------------------------------------|---------------|--|
| ļ | 5  | Any other comment that you wish to make about your course or teacher or learning resources etc. | See Comment • |  |