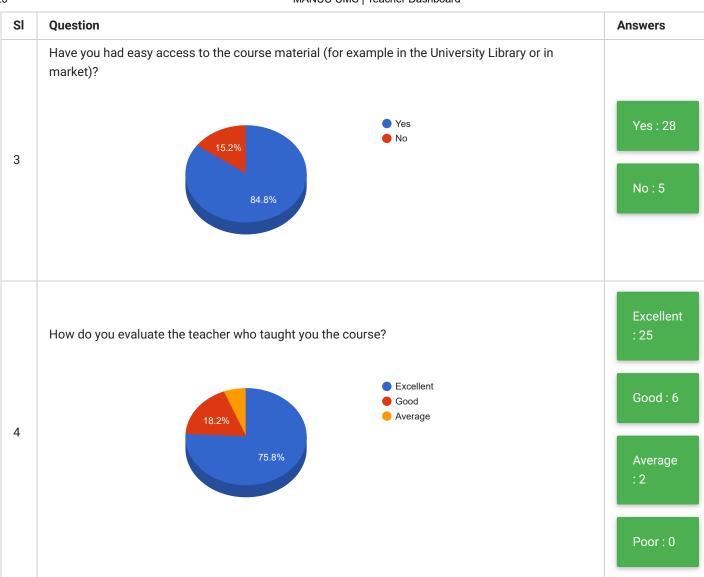

arrow\_back

## Students Feedback on Teaching and Learning Department of Mathematics

## PRINT

| Feedback<br>Form | Students Feedback on Teaching and<br>Learning | Period     | Semester Examination Dec-<br>2019 |
|------------------|-----------------------------------------------|------------|-----------------------------------|
| School           | School of Sciences                            | Department | Department of Mathematics         |
| Teacher(s)       | All Teachers                                  | Course(s)  | All Courses                       |





|   | SI | Question                                                                                        | Answer        |  |
|---|----|-------------------------------------------------------------------------------------------------|---------------|--|
| ļ | 5  | Any other comment that you wish to make about your course or teacher or learning resources etc. | See Comment • |  |