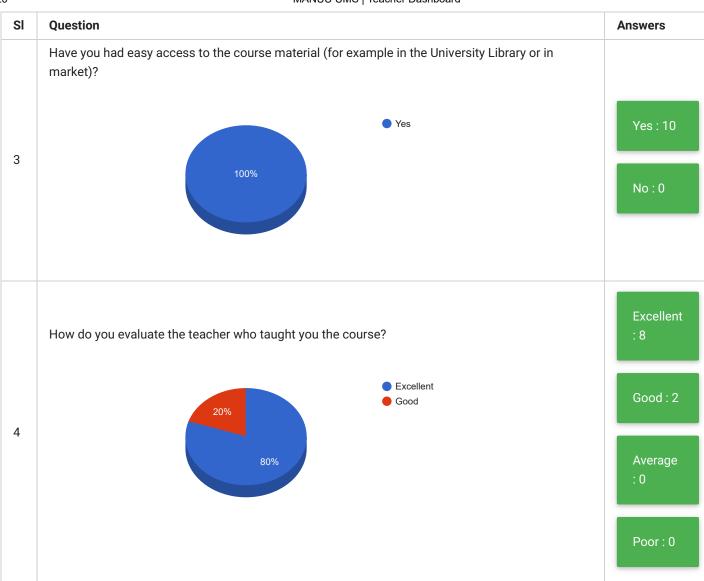

## Students Feedback on Teaching and Learning Department of Public Administration

PRINT

| Feedback<br>Form | Students Feedback on Teaching and<br>Learning | Period     | Semester Examination Dec-2019       |
|------------------|-----------------------------------------------|------------|-------------------------------------|
| School           | School of Arts & Social Sciences              | Department | Department of Public Administration |
| Teacher(s)       | All Teachers                                  | Course(s)  | All Courses                         |