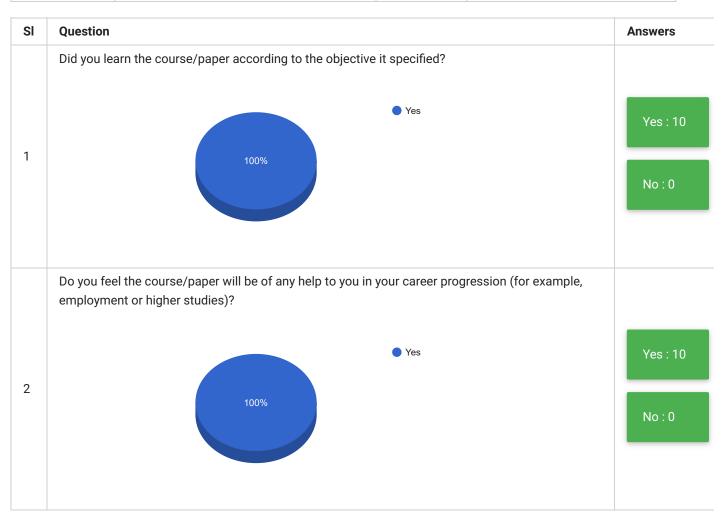

## Students Feedback on Teaching and Learning Department of Public Administration

PRINT

| Feedback<br>Form | Students Feedback on Teaching and<br>Learning | Period     | Semester Examination Dec-2019       |
|------------------|-----------------------------------------------|------------|-------------------------------------|
| School           | School of Arts & Social Sciences              | Department | Department of Public Administration |
| Teacher(s)       | All Teachers                                  | Course(s)  | All Courses                         |