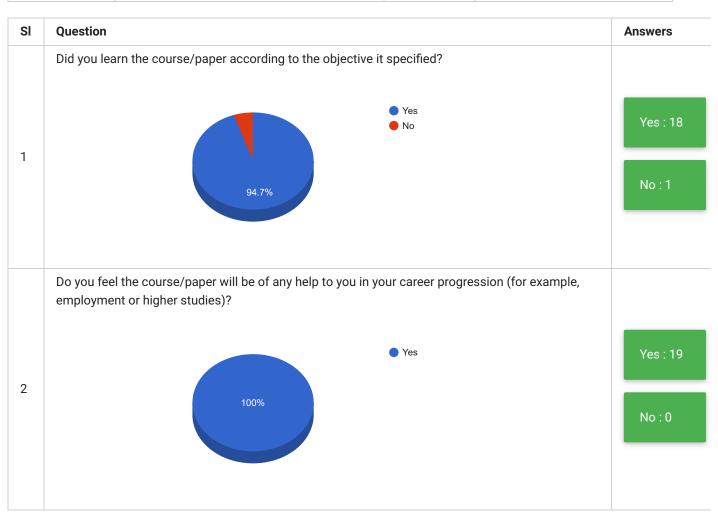

arrow\_back

## Students Feedback on Teaching and Learning Department of Social Work

## PRINT

| Feedback<br>Form | Students Feedback on Teaching and<br>Learning | Period     | Semester Examination Dec-<br>2019 |
|------------------|-----------------------------------------------|------------|-----------------------------------|
| School           | School of Arts & Social Sciences              | Department | Department of Social Work         |
| Teacher(s)       | All Teachers                                  | Course(s)  | All Courses                       |





| SI | Question                                                                                        | Answer        |
|----|-------------------------------------------------------------------------------------------------|---------------|
| 5  | Any other comment that you wish to make about your course or teacher or learning resources etc. | See Comment • |