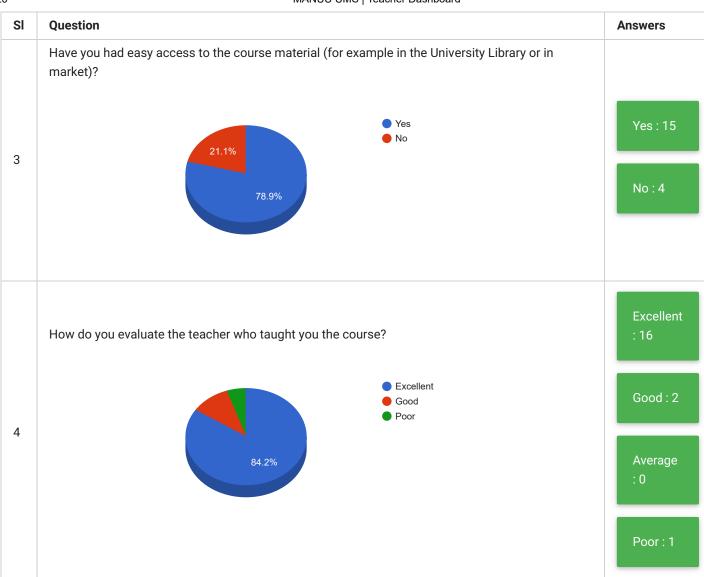

arrow\_back

## Students Feedback on Teaching and Learning Department of Social Work

## PRINT

| Feedback<br>Form | Students Feedback on Teaching and<br>Learning | Period     | Semester Examination Dec-<br>2019 |
|------------------|-----------------------------------------------|------------|-----------------------------------|
| School           | School of Arts & Social Sciences              | Department | Department of Social Work         |
| Teacher(s)       | All Teachers                                  | Course(s)  | All Courses                       |





| SI | Question                                                                                        | Answer        |
|----|-------------------------------------------------------------------------------------------------|---------------|
| 5  | Any other comment that you wish to make about your course or teacher or learning resources etc. | See Comment • |