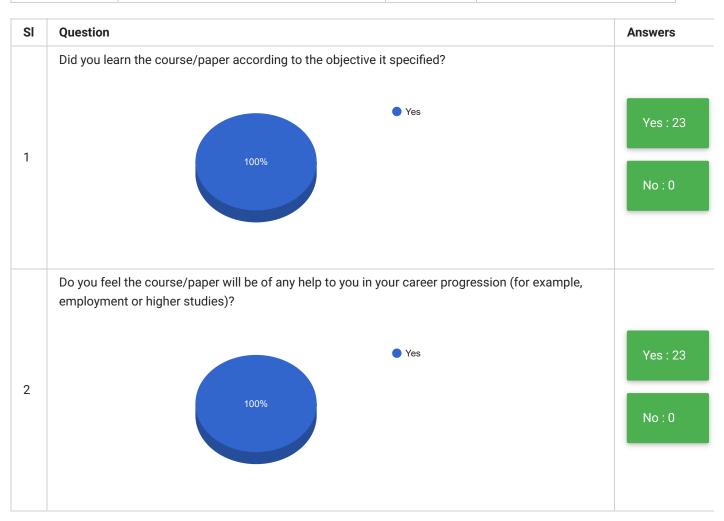

| SI | Question                                                                                        | Answer        |
|----|-------------------------------------------------------------------------------------------------|---------------|
| 5  | Any other comment that you wish to make about your course or teacher or learning resources etc. | See Comment ▼ |