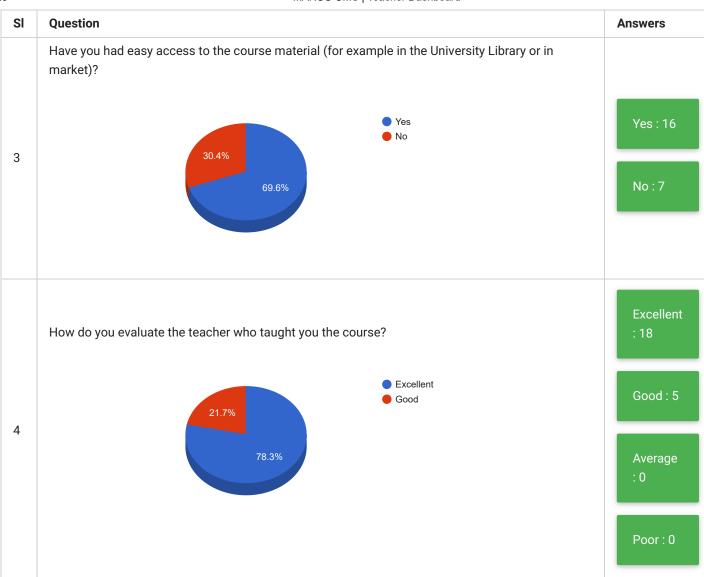

| SI | Question                                                                                        | Answer        |
|----|-------------------------------------------------------------------------------------------------|---------------|
| 5  | Any other comment that you wish to make about your course or teacher or learning resources etc. | See Comment ▼ |