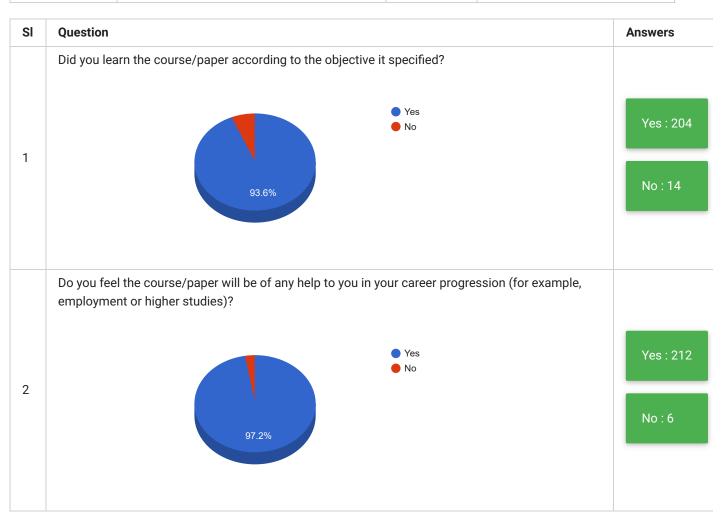

arrow\_back

## Students Feedback on Teaching and Learning Department of English

## PRINT

| Feedback<br>Form | Students Feedback on Teaching and<br>Learning | Period     | Semester Examination Dec-<br>2019 |
|------------------|-----------------------------------------------|------------|-----------------------------------|
| School           | School of Languages Linguistics & Indology    | Department | Department of English             |
| Teacher(s)       | All Teachers                                  | Course(s)  | All Courses                       |





| SI | Question                                                                                        | Answer        |
|----|-------------------------------------------------------------------------------------------------|---------------|
| 5  | Any other comment that you wish to make about your course or teacher or learning resources etc. | See Comment • |