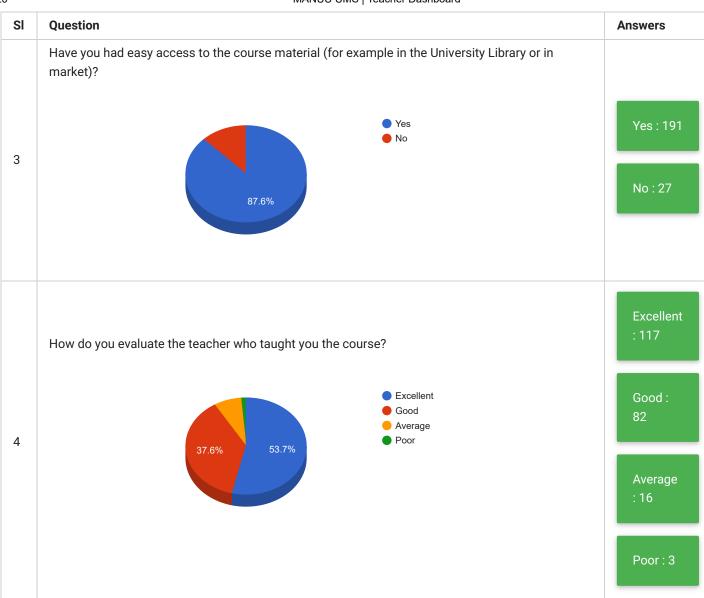

arrow\_back

## Students Feedback on Teaching and Learning Department of English

## PRINT

| Feedback<br>Form | Students Feedback on Teaching and<br>Learning | Period     | Semester Examination Dec-<br>2019 |
|------------------|-----------------------------------------------|------------|-----------------------------------|
| School           | School of Languages Linguistics & Indology    | Department | Department of English             |
| Teacher(s)       | All Teachers                                  | Course(s)  | All Courses                       |





| SI | Question                                                                                        | Answer        |
|----|-------------------------------------------------------------------------------------------------|---------------|
| 5  | Any other comment that you wish to make about your course or teacher or learning resources etc. | See Comment • |