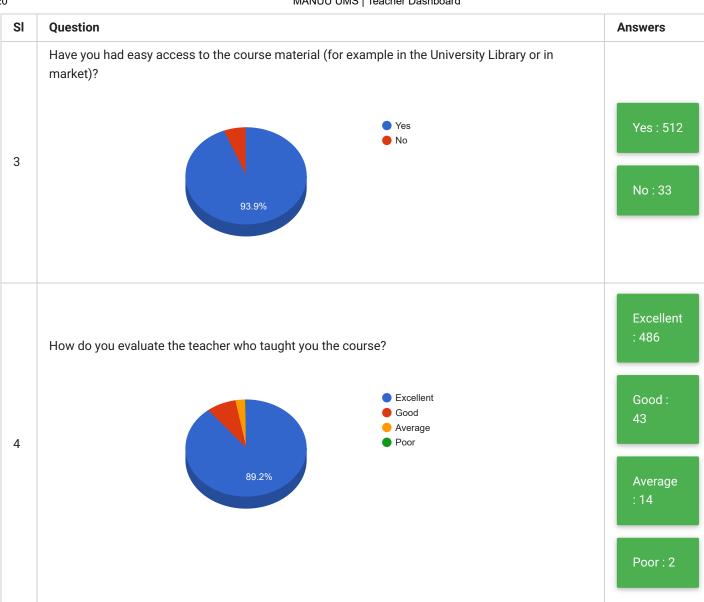

## PRINT

| Feedback<br>Form | Students Feedback on Teaching and<br>Learning | Period     | Semester Examination Dec-<br>2019 |
|------------------|-----------------------------------------------|------------|-----------------------------------|
| School           | Polytechnic                                   | Department | Polytechnic - Bengaluru           |
| Teacher(s)       | All Teachers                                  | Course(s)  | All Courses                       |