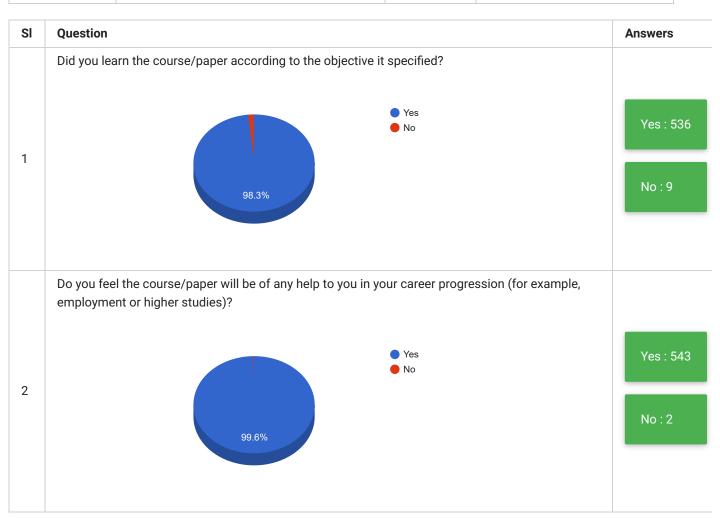

## PRINT

| Feedback<br>Form | Students Feedback on Teaching and<br>Learning | Period     | Semester Examination Dec-<br>2019 |
|------------------|-----------------------------------------------|------------|-----------------------------------|
| School           | Polytechnic                                   | Department | Polytechnic - Bengaluru           |
| Teacher(s)       | All Teachers                                  | Course(s)  | All Courses                       |