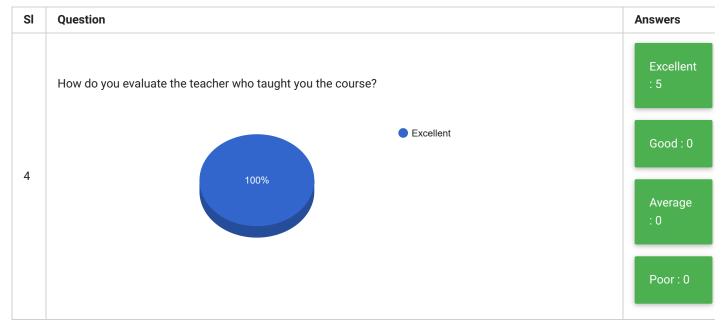

## Students Feedback on Teaching and Learning Department of Botany

PRINT

| Feedback Form | Students Feedback on Teaching and Learning | Period     | Semester Examination Dec-2018 |
|---------------|--------------------------------------------|------------|-------------------------------|
| School        | School of Sciences                         | Department | Department of Botany          |
| Teacher(s)    | All Teachers                               | Course(s)  | All Courses                   |