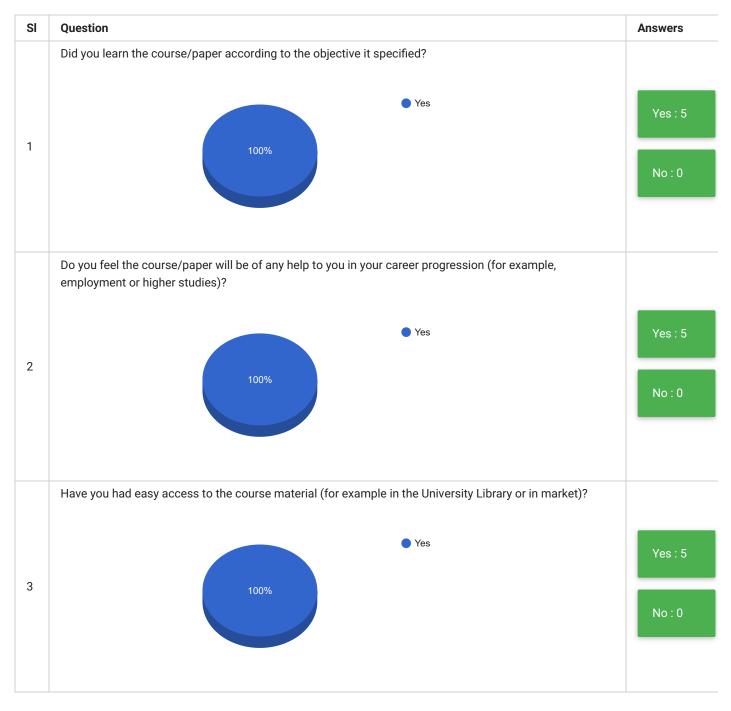

## Students Feedback on Teaching and Learning Department of Botany

PRINT

| Feedback Form | Students Feedback on Teaching and Learning | Period     | Semester Examination Dec-2018 |
|---------------|--------------------------------------------|------------|-------------------------------|
| School        | School of Sciences                         | Department | Department of Botany          |
| Teacher(s)    | All Teachers                               | Course(s)  | All Courses                   |