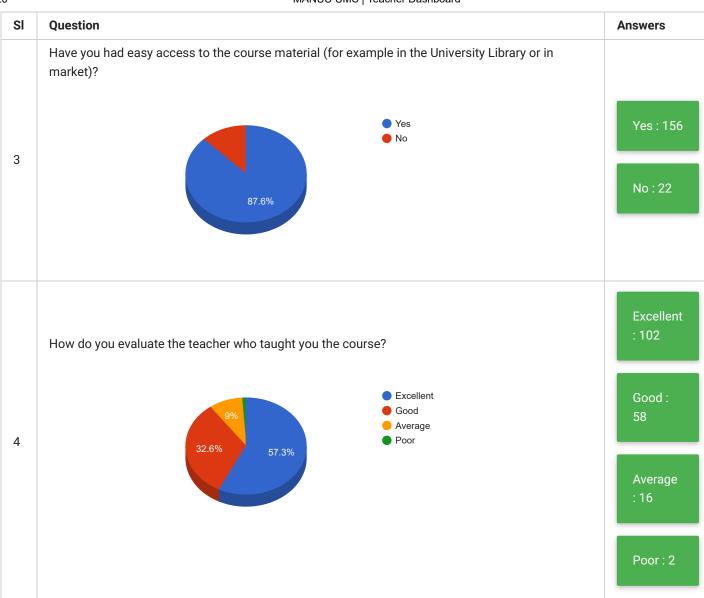

| SI | Question                                                                                        | Answer        |
|----|-------------------------------------------------------------------------------------------------|---------------|
| 5  | Any other comment that you wish to make about your course or teacher or learning resources etc. | See Comment • |