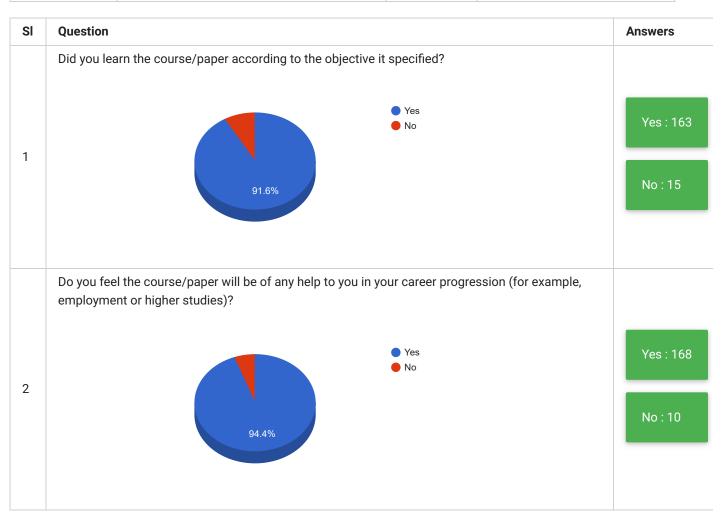

| SI | Question                                                                                        | Answer        |
|----|-------------------------------------------------------------------------------------------------|---------------|
| 5  | Any other comment that you wish to make about your course or teacher or learning resources etc. | See Comment • |