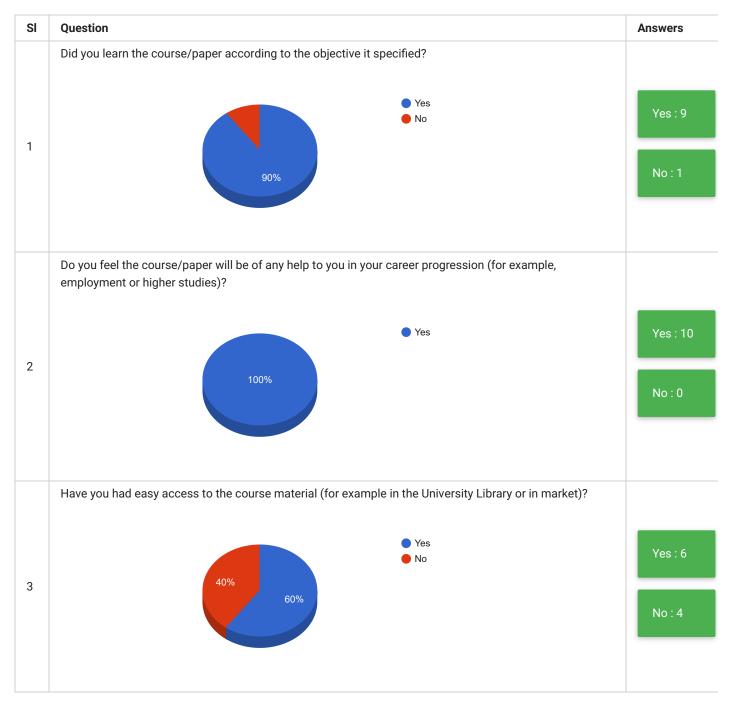

| SI | Question                                                                                        | Answer      |
|----|-------------------------------------------------------------------------------------------------|-------------|
| 5  | Any other comment that you wish to make about your course or teacher or learning resources etc. | See Comment |