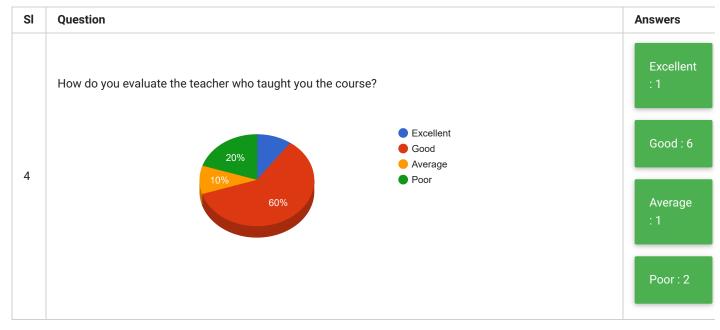

| SI | Question                                                                                        | Answer      |
|----|-------------------------------------------------------------------------------------------------|-------------|
| 5  | Any other comment that you wish to make about your course or teacher or learning resources etc. | See Comment |