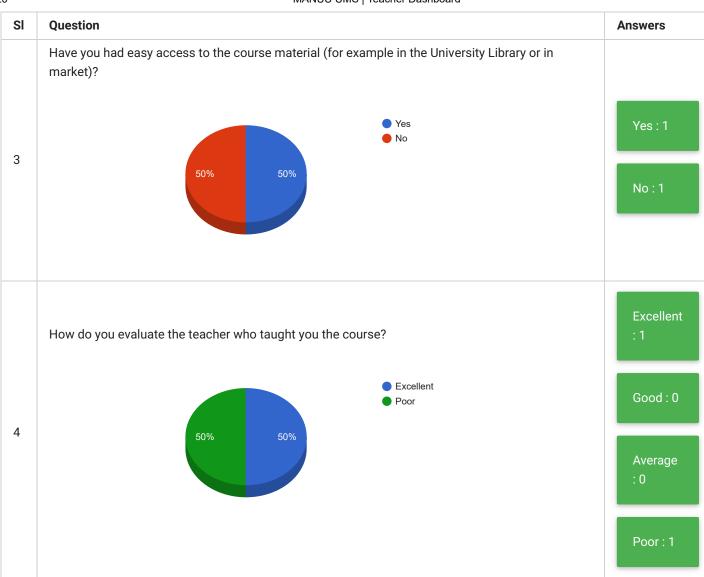

## PRINT

| Feedback<br>Form | Students Feedback on Teaching and<br>Learning | Period     | Semester Examination Dec-<br>2018 |
|------------------|-----------------------------------------------|------------|-----------------------------------|
| School           | School of Arts & Social Sciences              | Department | Department of Sociology           |
| Teacher(s)       | All Teachers                                  | Course(s)  | All Courses                       |