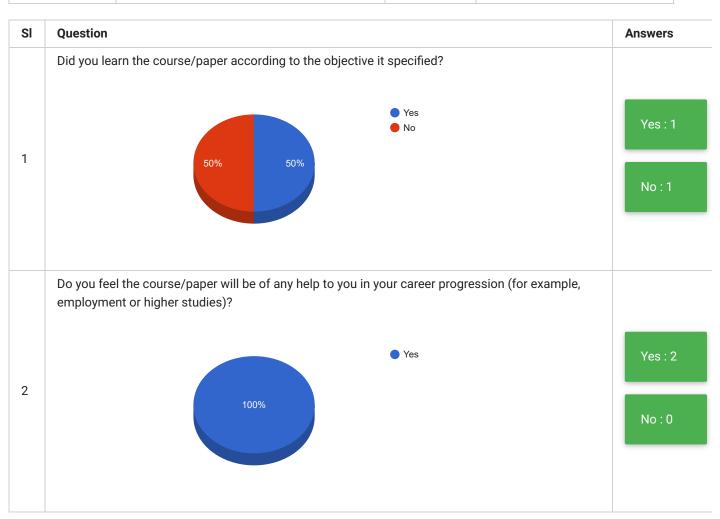

## PRINT

| Feedback<br>Form | Students Feedback on Teaching and<br>Learning | Period     | Semester Examination Dec-<br>2018 |
|------------------|-----------------------------------------------|------------|-----------------------------------|
| School           | School of Arts & Social Sciences              | Department | Department of Sociology           |
| Teacher(s)       | All Teachers                                  | Course(s)  | All Courses                       |