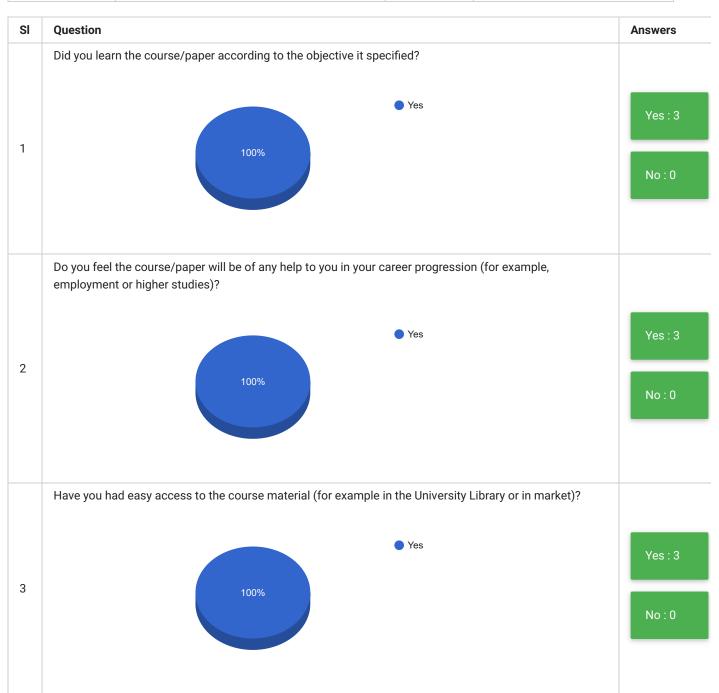

arrow\_back

## Students Feedback on Teaching and Learning Department of Zoology

PRINT

| Feedback Form | Students Feedback on Teaching and Learning | Period     | Semester Examination Dec-2018 |
|---------------|--------------------------------------------|------------|-------------------------------|
| School        | School of Sciences                         | Department | Department of Zoology         |
| Teacher(s)    | All Teachers                               | Course(s)  | All Courses                   |





| SI | Question                                                                                        | Answer        |
|----|-------------------------------------------------------------------------------------------------|---------------|
| 5  | Any other comment that you wish to make about your course or teacher or learning resources etc. | See Comment ▼ |