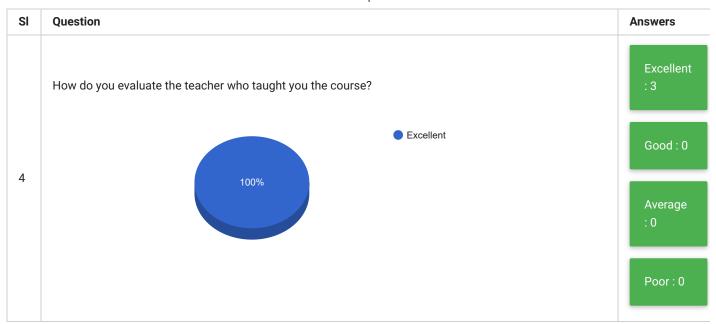

arrow\_back

## Students Feedback on Teaching and Learning Department of Zoology

PRINT

| Feedback Form | Students Feedback on Teaching and Learning | Period     | Semester Examination Dec-2018 |
|---------------|--------------------------------------------|------------|-------------------------------|
| School        | School of Sciences                         | Department | Department of Zoology         |
| Teacher(s)    | All Teachers                               | Course(s)  | All Courses                   |





| SI | Question                                                                                        | Answer        |
|----|-------------------------------------------------------------------------------------------------|---------------|
| 5  | Any other comment that you wish to make about your course or teacher or learning resources etc. | See Comment ▼ |