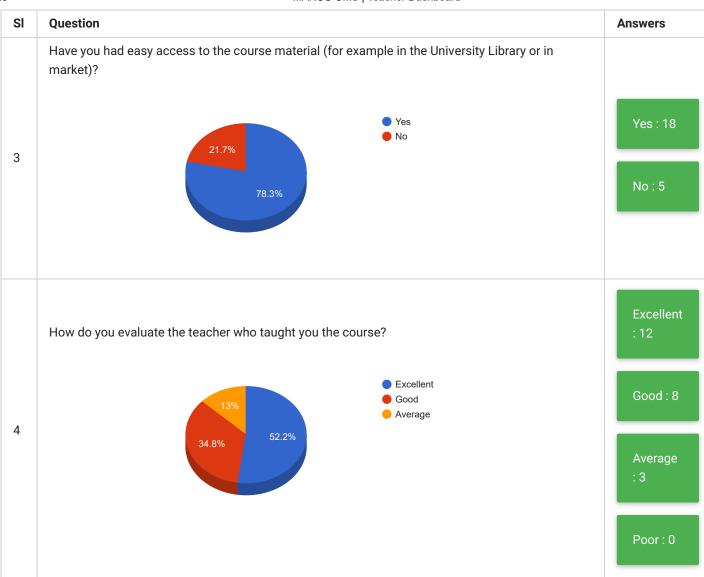

## PRINT

| Feedback<br>Form | Students Feedback on Teaching and<br>Learning | Period     | Semester Examination May 2019 |
|------------------|-----------------------------------------------|------------|-------------------------------|
| School           | School of Sciences                            | Department | Department of Mathematics     |
| Teacher(s)       | All Teachers                                  | Course(s)  | All Courses                   |