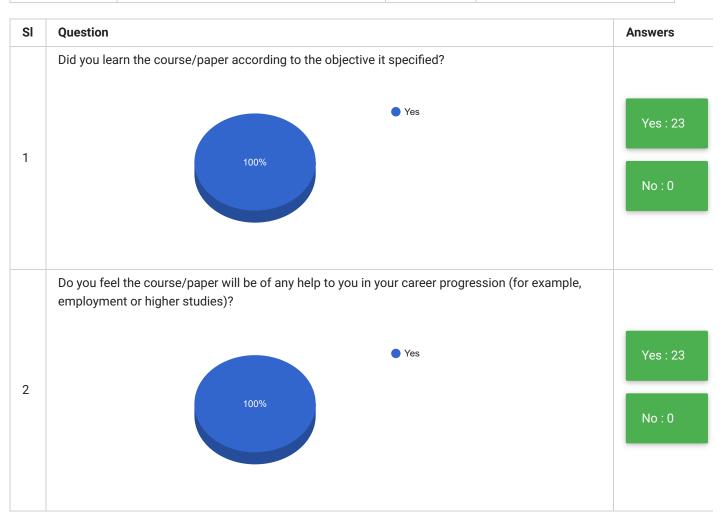

## PRINT

| Feedback<br>Form | Students Feedback on Teaching and<br>Learning | Period     | Semester Examination May 2019 |
|------------------|-----------------------------------------------|------------|-------------------------------|
| School           | School of Sciences                            | Department | Department of Mathematics     |
| Teacher(s)       | All Teachers                                  | Course(s)  | All Courses                   |