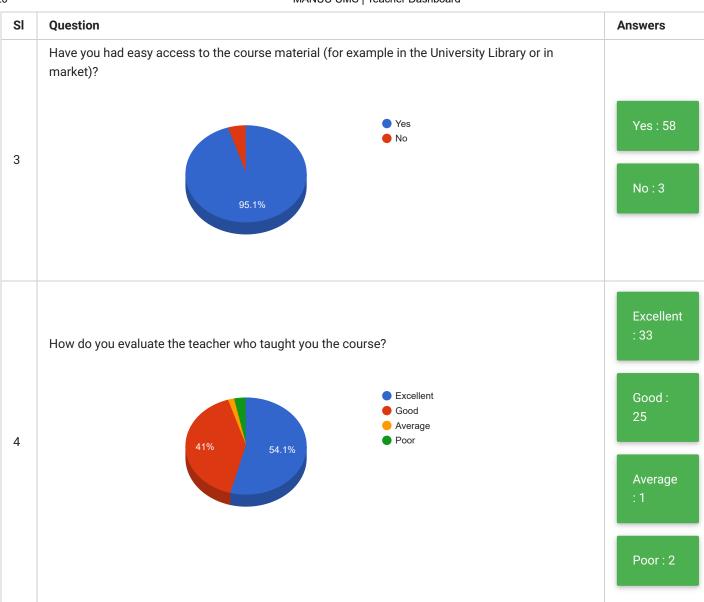

## PRINT

| Feedback<br>Form | Students Feedback on Teaching and<br>Learning | Period     | Semester Examination May 2019 |
|------------------|-----------------------------------------------|------------|-------------------------------|
| School           | Polytechnic                                   | Department | Polytechnic - Bengaluru       |
| Teacher(s)       | All Teachers                                  | Course(s)  | All Courses                   |