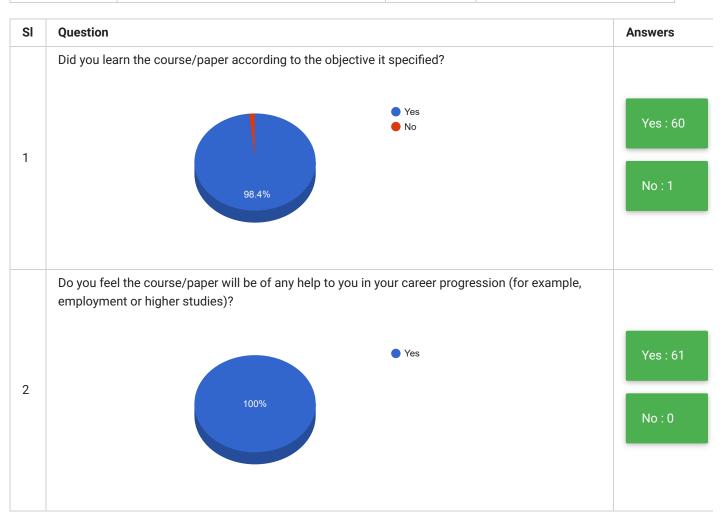

## PRINT

| Feedback<br>Form | Students Feedback on Teaching and<br>Learning | Period     | Semester Examination May 2019 |
|------------------|-----------------------------------------------|------------|-------------------------------|
| School           | Polytechnic                                   | Department | Polytechnic - Bengaluru       |
| Teacher(s)       | All Teachers                                  | Course(s)  | All Courses                   |