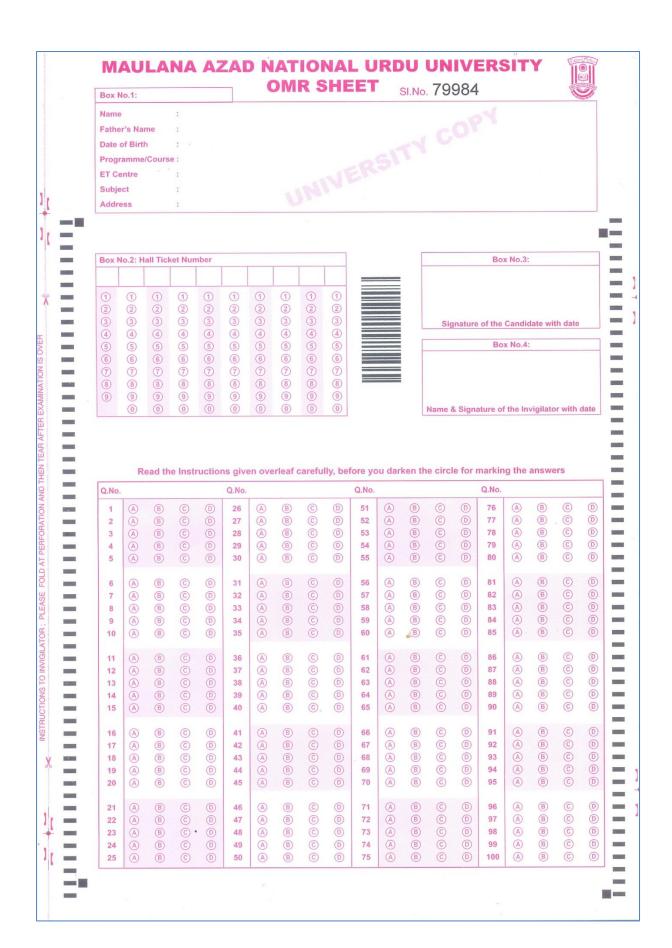

#### 4.4.3 How to Fill the Information in the OMR Response Sheet

Write your complete 10-digit Hall-ticket number, Name, Address and other necessary information in the space provided in OMR Response Sheet. *For example*, the hall ticket number will be filled in like this: Enrolment Number: 1006035461.

Candidate should mention his hallticket number in the columns given on OMR sheet. Thereafter, for his/her response darken the circles given for it. (Specimen form is provided below) If there is any discrepancy found at any stage between Application form and OMR Response Sheet of any candidate, Ipso facto his/her Admission will be cancelled at any time and the candidate will be responsible for it.

- Ensure that the Invigilator in your examination hall also puts his/her signature with date on the OMR response sheet at the space provided.
- ➤ Use only **blue or black** ball pen to mark the answers to the questions on the OMR response sheet.
- ➤ Do not make any unwanted markings on the OMR Response Sheet.
- > Write correct information in numerical digits in Enrolment number on the OMR
- Each question is followed by four probable answers, which are numbered as A, B, C & D. Candidate should select and mark only one answer, which they consider to be

correct.

- ➤ No marks will be awarded if more than one answer is given for one question.
- ➤ There will be **No negative** marking for wrong answers.