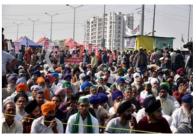

GHAZIABAD, FEB 10 (UNI):- Agitating farmers listening BKU leader Rakesh Tikait at the dharna sthal in Ghazipur border. Farmers staging dharna in protect against the Farm