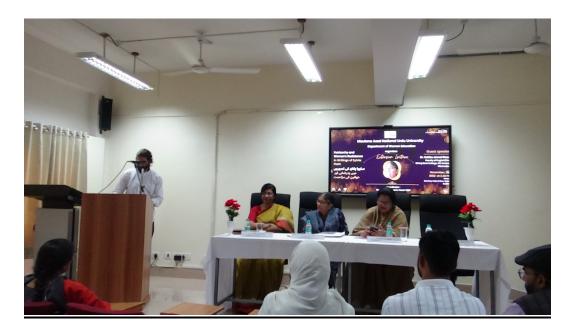

ues and how literature has been the importance source of understanding women's position in the power structure. Thereafter the guest lecture was delivered by the invited guest, Dr Sahba Jamal Shazli. She presented the very idea of patriarchy and sufferings and agony a women goes through her life due the patriarchal power structure through the writings of Sylvia Plath. She presented the jest of her translated work in Urdu of Sylvia Plath's Novel 'The Bell Jar'.

The program was then opened for question hour where many students questioned the guest with regards to the theme. The program ended with vote of thanks by Mr. Israr Ali the Research scholar of department and the program was convened by Mr. Tanveer Ahmad Lone, PhD Research scholar of department.

#### Few Glimpses of the program.





## , 17, November, 2022



## مانو میںخواتین کی مزاحت پرتوسیعی لیکچر

حیدرآباد، 16 مرنومبر (پریس نوٹ) مولانا آزادیشنل اردو یو نیورسی، شعبۂ تعلیمات نسوال (ڈی ڈبلیوای) کے زیرا ہتمام 21 نومبر کو 3 : 2 بیجے دن سمینار ہال، تیسری منزل، اسکول برائے فنون وساجی علوم میں توسیعی کیکچر کا اہتمام کیا جارہا ہے۔ ڈاکٹر آمنہ تسین، صدر شعبہ کے بموجب ڈاکٹر صببا جمال شازلی، فیکلٹی آف انگلش (ریٹائرڈ)، گربراج گورنمنٹ کالج، نظام آباد، حال مقیم نیوزی لینڈ ' مسلویا پلاتھ کی تحریروں میں پررشاہی اورخوا تین کی مزاحت' کے موضوع پر کیکچرویں گی۔

(Dr.Ameena Tahseen) Head, DWE-MANUU