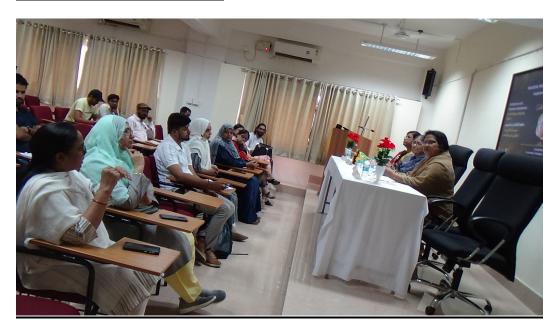

ssues and how literature has been the importance source of understanding women's position in the power structure. Thereafter the guest lecture was delivered by the invited guest, Dr Sahba Jamal Shazli. She presented the very idea of patriarchy and sufferings and agony a women goes through her life due the patriarchal power structure through the writings of Sylvia Plath. She presented the jest of her translated work in Urdu of Sylvia Plath's Novel 'The Bell Jar'.

The program was then opened for question hour where many students questioned the guest with regards to the theme. The program ended with vote of thanks by Mr. Israr Ali the Research scholar of department and the program was convened by Mr. Tanveer Ahmad Lone, PhD Research scholar of department.

#### Few Glimpses of the program.





## , 17, November, 2022



## مانو میںخواتین کی مزاحت پرتوسیعی لیکچر

حیدرآباد، 16 مرنومبر (پریس نوٹ) مولانا آزادیشنل اردو یو نیورسی، شعبۂ تعلیمات نسوال (ڈی ڈبلیوای) کے زیرا ہتمام 21 نومبر کو 3 : 2 بیجے دن سمینار ہال، تیسری منزل، اسکول برائے فنون وساجی علوم میں توسیعی کیکچر کا اہتمام کیا جارہا ہے۔ ڈاکٹر آمنہ تسین، صدر شعبہ کے بموجب ڈاکٹر صببا جمال شازلی، فیکلٹی آف انگلش (ریٹائرڈ)، گربراج گورنمنٹ کالج، نظام آباد، حال مقیم نیوزی لینڈ ' مسلویا پلاتھ کی تحریروں میں پررشاہی اورخوا تین کی مزاحت' کے موضوع پر کیکچرویں گی۔

(Dr.Ameena Tahseen) Head, DWE-MANUU