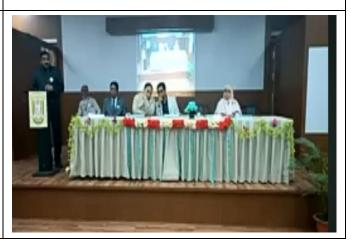

#### Day 1 - Dated 9th March 2024 (Saturday)

The workshop started at 10:00 AM with Kalaam e Pak, followed by a welcome address by the convenor and Principal of the College. **Prof. Shagufta Shaheen**, **OSD-I**, Head, Department of English, Maulana Azad National Urdu University, Hyderabad, was the Chief Guest of the program. In the inaugural session, she delivered a wonderful presidential address, focusing on the purpose of intellectual property law, which was to give as little protection as possible to encourage innovation. Historically, therefore, legal protection was granted only when necessary to encourage invention, and it was limited in time and scope. She further provided valuable insights regarding PATENT.

**Prof. Siddiqui Mohammed Mahmood, OSD-II** & Senior Professor, Department of Education & Training, Maulana Azad National Urdu University, Hyderabad, was the Chief Guest of the program. During his speech, he gave valuable suggestions and remarks on the enlightenment of the audience on the history of Intellectual Property Rights & said that the protection of IPR (intangible property) has definite benefits, such as propagating an innovative culture, profitability, market leadership, and helping in the creation of wealth for the individual and the Nation.

**Prof. Mohd. Razaullah Khan, Director, Directorate of Distance Education**, MANUU, Hyderabad, was the Guest of Honour of the program. He explained IPR as the creation of mind, inventions, literary and artistic works, symbols, names, images, and designs used in commerce. "Trade Marks & Its Growing Importance" he explained various functions and purposes of a trademark. He discussed what kind of Marks are not registrable? the procedure, and licensing required for the registration of a trademark.

**Prof. Shaheen Altaf Shaikh, Head, Dept. of Education** & Training Hyderabad, was the Guest of Honour. She stressed the importance of IPR and the need for its protection and also focused on the advancement of knowledge in the field of Intellectual property.

**Prof. Mazahar Ahmed Farooqui, Principal, Maulana Azad College of Arts, Science** & Commerce, Aurangabad, was the Special Guest. In his speech, he encouraged participants to embark on a journey to equip educators to inculcate creativity and 21st-century skills. He voiced that India has miles to go, as we have a valuable collection of traditional knowledge.