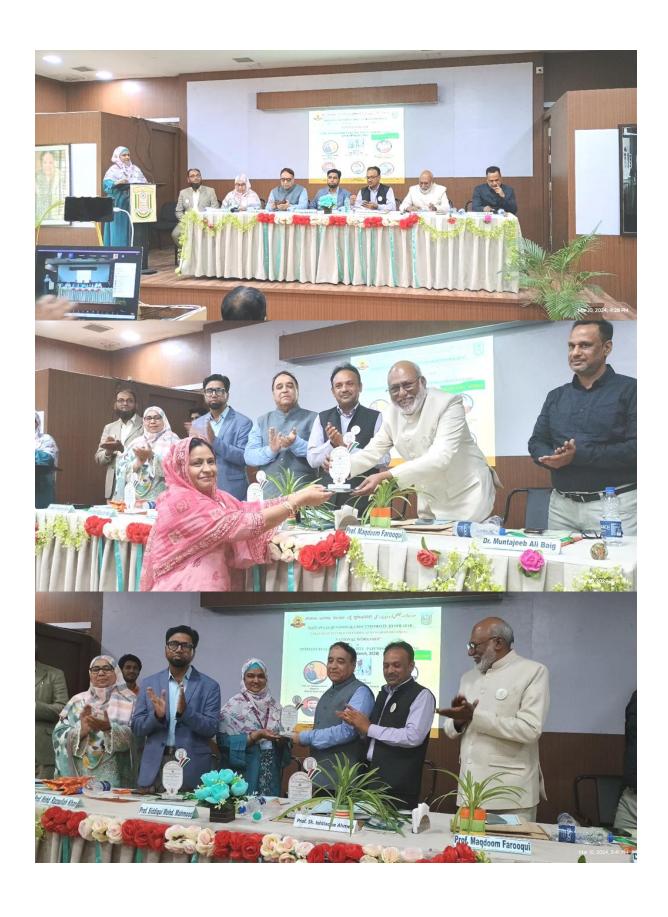

# Glimpse Of Workshop

#### **RESOURCE PERSONS**

https://www.youtube.com/hashtag/manuuat25

https://www.youtube.com/hashtag/manuuat25

# **Audience**

Report prepared by **Dr. Shaheen Parveen**Convener

Principal

Dr. Khan Shahnaz Bano
MANUU College of Teacher Education,
Aurangabad. (MS)