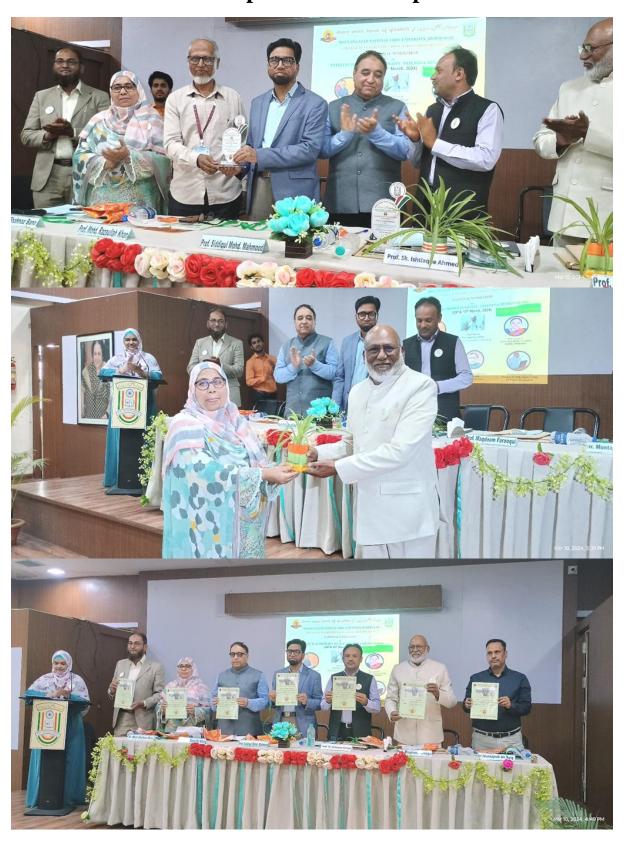

**Dr. Khan Shahnaz Bano**, Organizing Secretary Associate Professor, (I/C Principal, MANUU CTE, Aurangabad), highlighted the basic aims and emphasized the significance of PATENT. She mentioned its basic objectives of the workshop.

**Prof. Mohammed Abdul Sami Siddiqui**, Director CPDUMT MANUU Hyderabad, presented the vote of thanks at the inaugural Program. He highly appreciated the theme of the workshop, as it was very relevant to the current situation. We are deeply honoured to have had the privilege of hosting such esteemed personalities who have shared their invaluable insights and expertise with us today. Our sincere appreciation goes to all the dignitaries for enlightening us with their profound knowledge and wisdom on the subject of intellectual property rights and patent filing. Your words have inspired us to delve deeper into this critical domain and explore new avenues of innovation and creativity.

Mr. Yasir Abbas, Examiner of Patents & Designs (IPR Ministry of Commerce & Industry, Govt. of India), was the Keynote Speaker on the topic, "Introduction to IPR & Procedure for Filing a Patent." The resource persons focused on the main purpose of encouraging the creation of a wide variety of intellectual goods. To achieve this, the law gives people and businesses property rights to certain information and intellectual goods they create, usually for a limited period of time. Supporters argue that because IP laws allow people to protect their original ideas and prevent unauthorized copying, creators derive greater individual economic benefit from the information and intellectual goods they create,

Session III was conducted by Dr. Muntajeeb Ali Baig, Associate Professor, MANUU CTE, Darbhanga, Speaker on the topic, "Idea to Patent: Navigating the Online Filing Process in India." His presentation provided various examples, explanations in simple and easy language, deep detailed on PATENT – E-Filing with various govt. websites.

**Session II**: Dr. Mirza Shahed Baig, Associate Professor, Y.B. Chavan College of Pharmacy, Aurangabad, spoke on the topic 'Patent Application Process- From Filing to Grant of Patent' he focused on the....A patent is a form of right granted by the government to an inventor or their successor-in-title, giving the owner the right to exclude others from making, using, selling, offering to sell, and importing an invention for a limited period of time, in exchange for the public disclosure of the invention. An invention is a solution to a specific technological problem, which may be a product or a process.

Valedictory Programme on 10th March 2024: In this program, Prof. Sk. Ishtiaque Ahmed, Registrar, MANUU, Hyderabad, was the Chief Guest. He explained how, with the help of creativity, invention, and marketing, a concept reaches patent protection. He discussed various types of inventions that can't be patented and also examined the current system procedures and workflow for patents. He congratulated the organizing committee for the success of the two-day workshop on patents.