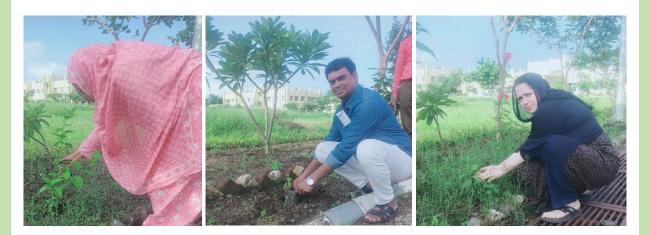

of

Tree plantation campaign, Ek Ped Maa Ke Naam (A Tree in the Name of Mother)

**August 2024** 

In a profound initiative to honor mothers and promote environmental sustainability, the "A Tree in the Name of Mother" campaign was launched by honorable prime minister. The drive aims to plant trees in the name of mothers and ensure their care until they mature. This not only serves as a tribute to the nurturing role of mothers, but also contributes to environmental conservation. The Bhopal campus of MANUU also took part to accentuate the importance of individual responsibility in environmental sustainability. In the campus the faculty members and students planted a tree and committed to taking personal responsibility for its growth and care.

**茶茶茶茶茶茶茶茶**茶

Prof. Noushad Husain emphasized the need for community involvement. "Planting a tree in the name of your mother is a beautiful way to honor her and give back to nature". His words resounded with many, encouraging a unified effort towards a greener future. The students and faculty members took pledge to make this a community effort and ensure each tree thrives. Students were also asked to share photos of their tree-planting