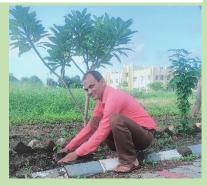

of

Tree plantation campaign, Ek Ped Maa Ke Naam (A Tree in the Name of Mother)

**August 2024** 

In a profound initiative to honor mothers and promote environmental sustainability, the "A Tree in the Name of Mother" campaign was launched by honorable prime minister. The drive aims to plant trees in the name of mothers and ensure their care until they mature. This not only serves as a tribute to the nurturing role of mothers, but also contributes to environmental conservation. The Bhopal campus of MANUU also took part to accentuate the importance of individual responsibility in environmental sustainability. In the campus the faculty members and students planted a tree and committed to taking personal responsibility for its growth and care.

**茶茶茶茶茶茶茶茶**茶

Prof. Noushad Husain emphasized the need for community involvement. "Planting a tree in the name of your mother is a beautiful way to honor her and give back to nature". His words resounded with many, encouraging a unified effort towards a greener future. The students and faculty members took pledge to make this a community effort and ensure each tree thrives. Students were also asked to share photos of their tree-planting