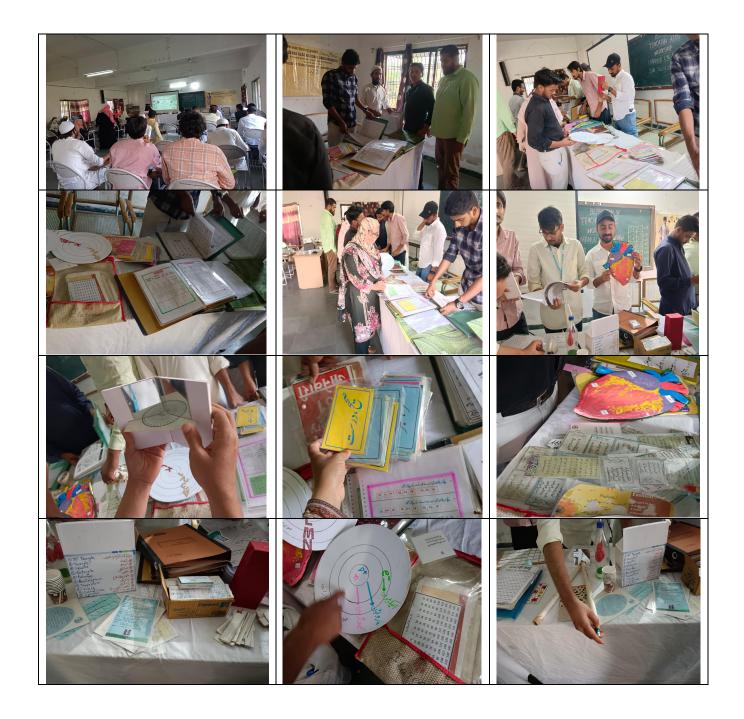

#### **Glimpse of Workshop:**

#### Session Highlights:

1. Introduction to Teaching Aids: The workshop started with an introduction to different types of teaching aids, which include visual aids, audio-visual materials, and hands-on teaching tools. Mrs. Nishat Shaheen Ghulam Athar elaborated on the importance of using teaching aids to make the learning process more engaging for students, especially in primary and secondary school settings.

2. Practical Demonstration of Making Teaching Aids: Mrs. Durreshehwar Jaleel Ahmed demonstrated how to create low-cost and easily accessible teaching aids, such as flashcards, charts, models, and diagrams. She emphasized the significance of materials that cater to different learning styles, like visual, auditory, and kinesthetic learners.

3. Interactive Session on Innovation: Both resource persons engaged participants in group activities where they brainstormed ideas for creating innovative teaching aids that could be used in various subjects. These activities were followed by discussions on how to effectively integrate these aids into daily teaching practices.