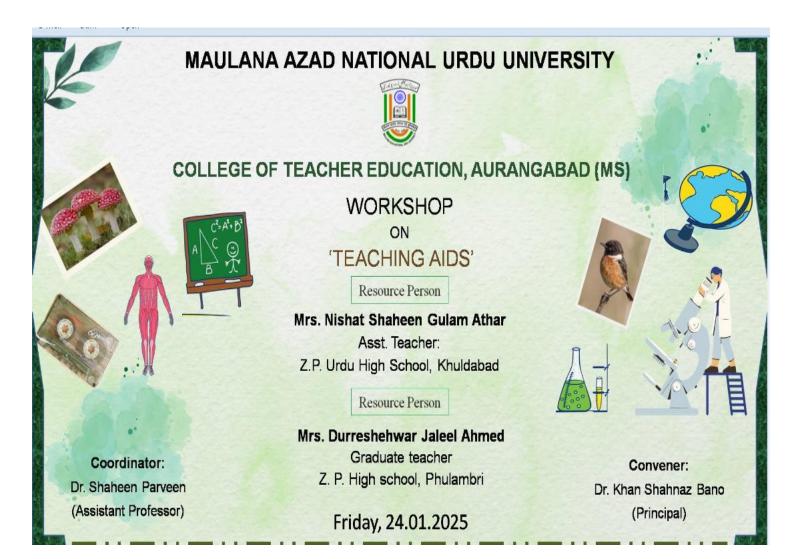

#### "Preparation of Teaching Aids"

#### 'Preparation of Teaching Aids'

A workshop on 'Preparation of Teaching Aids' was conducted on 24th January 2025 at the Multi-purpose Hall of the MANUU College of Teacher Education, Aurangabad. The session aimed to equip teacher trainees and educators with the skills required to create and effectively utilize various teaching aids in their classrooms, enhancing teaching-learning processes.

The workshop was organized under the guidance of Dr. Shaheen Parveen, the coordinator of the event, with the support of the Principal, Dr. Khan Shahnaz Bano. Esteemed resource persons Mrs. Nishat Shaheen Ghulam Athar, an Assistant Teacher at Z.P. Urdu Primary School, Kasabkheda, and Mrs. Durreshehwar Jaleel Ahmed, a Graduate Teacher at Z.P. High School, Phulambri, shared their valuable expertise during the session,

Date: 24th January 2025

Venue: Multi-purpose Hall, MANUU College of Teacher Education, Aurangabad

Timing: 2:30 PM to 5:40 PM

Convener: Dr. Khan Shahnaz Bano

Coordinator: Dr. Shaheen Parveen dissrooms, enhancing eaching-learning process

Resource Persons: Mrs. Nishat Shaheen Ghulam Athar & Mrs. Durreshehwar Jaleel Ahmed

with the skills required to co