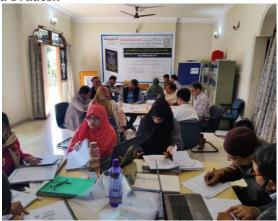

Fig 1: Experts contributed to the Workshop

Fig 2: Experts' Designation

Fig 3: Experts reviewing and editing Urdu Medium Text Books of Rajya Shiksha Kendra (RSK), Madhya Pradesh

Fig 4: Experts Discussing in Phase I

The revision, editing and updation was accomplished in workshop mode with 3 to 4 experts per book comprising of teacher educators, subject experts, language experts and school teachers. During the workshop for undertaking the review work of the textbook high standard and quality has been tried to maintain.