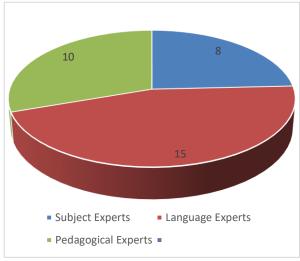

Fig 1: Experts contributed to the Workshop

Fig 2: Experts' Designation

Fig 3: Experts reviewing and editing Urdu Medium Text Books of Rajya Shiksha Kendra (RSK), Madhya Pradesh

Fig 4: Experts Discussing in Phase I