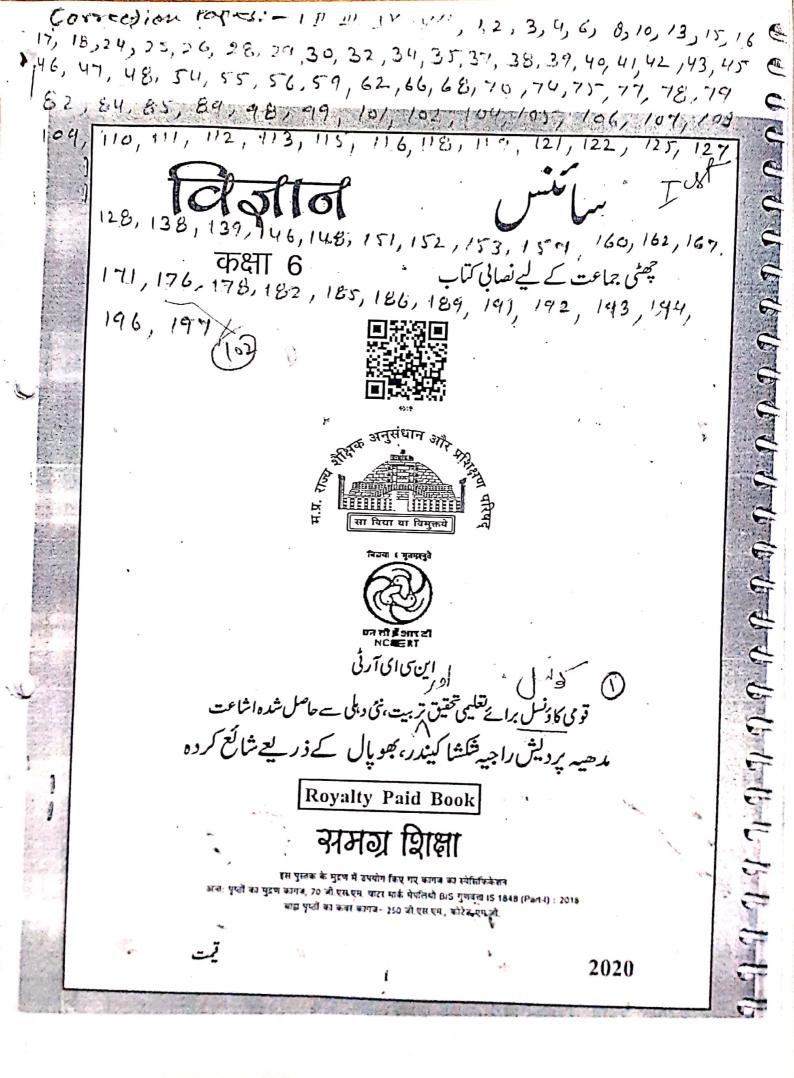

#### Omitted concepts related discrepancies/errors -

In the Science textbook of class nine, a the concept in the **seventh** chapter, namely, '**cyclostomatous**' was outright excluded from the Urdu version, despite it very much being present in the NCERT book of Hindi and English version. Due to this exclusion, only five

types of vertebrates are mentioned in the book instead of six. It denotes that the knowledge given to the Urdu medium students was defective and incomplete.

In Science books a number of figures, names, or figure labeling are missing in Urdu version of the textbooks, yet very much present in the English and Hindi version. This incongruity was noticed in the books from 6<sup>th</sup> to 12<sup>th</sup> standard.