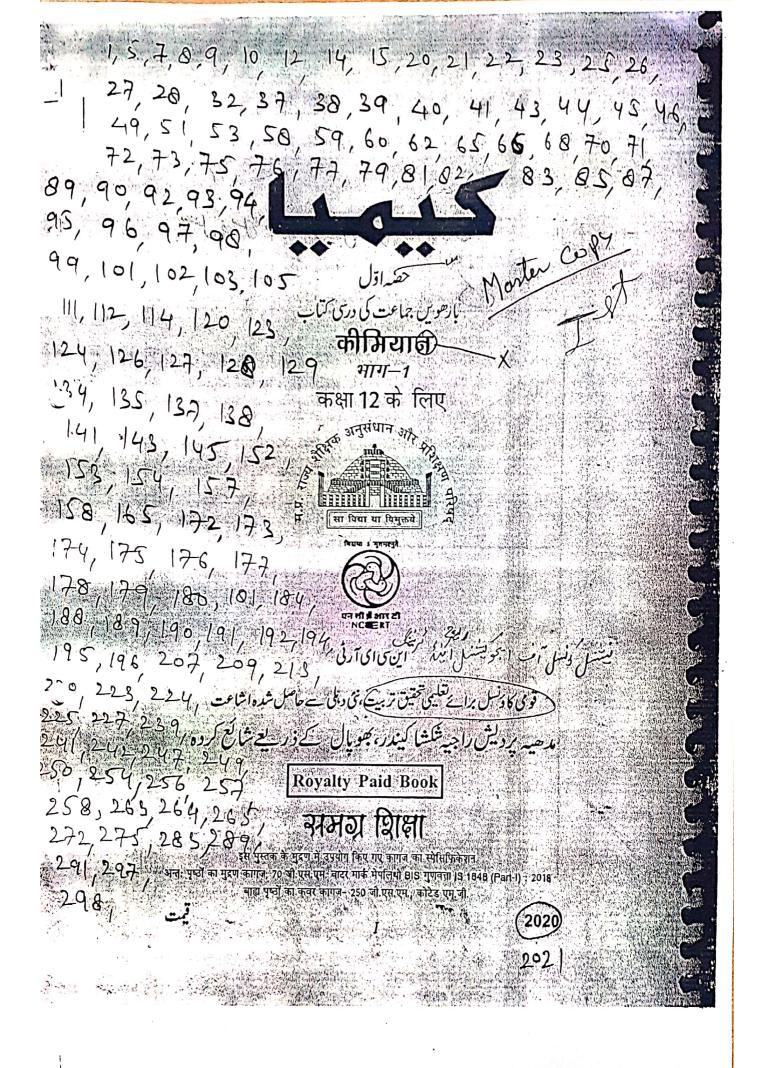

## Typographical and printing related discrepancy/error

The mathematics books for class 10<sup>th</sup>, 11<sup>th</sup> and 12<sup>th</sup> consist of many typographical errors, which, due to the precise nature of the formulae and operations within them, turn into conceptual and factual errors. The absence of variables or a misprint resulting in the power of a number changing, leads to the entire question being changed. The **class 10<sup>th</sup> book for mathematics** has a total of **231 errors**, most of which are typographical errors. The same happens with the chemistry books as well.

The manuscript which was provided by the printer reviewed and correction has been made accordingly. It was noticed that a **number of pictures and figures were missing** in the manuscript supplied by the printer but very much present in the published book 2019. For example, the page number 92, 100, 102, 125, 127, 128, 130, 132, 134, 137 and 138 of the class ninth science book have missing pictures and figures.

For the proper writing of chemical formulae, the letters used require proper capitalization (i.e: if a formula is represented by 'No' with a lowercase 'O', then it will represent the element nobelium. On the other hand, if written as 'NO' with an uppercase 'O', it will represent nitric oxide). The manuscript shows misprinting with the letters required to be uppercase written in lowercase, and vice versa.

In chemistry textbook book of twelfth standard the numerical terms Multiplication (x) and plus (+) sign were missing which has changed the meaning of the whole equation or numerical. That corrections were made on page no. 21,22,25,26,27,30, 38,40,60,82,85,87,89,94,97,99, 183 etc.

The numerical signs like multiplication, plus,  $\beta$ ,  $\pi$ ,  $\infty$ ,  $\mu$ ,  $\neq$ , were missing from the Urdu textbooks of Science, Commerce and Mathematics.

Spelling mistakes were noticed in a number of places. For example, in class 12<sup>th</sup> Biology book, 'Anaphase' is written as 'Anamaze'.