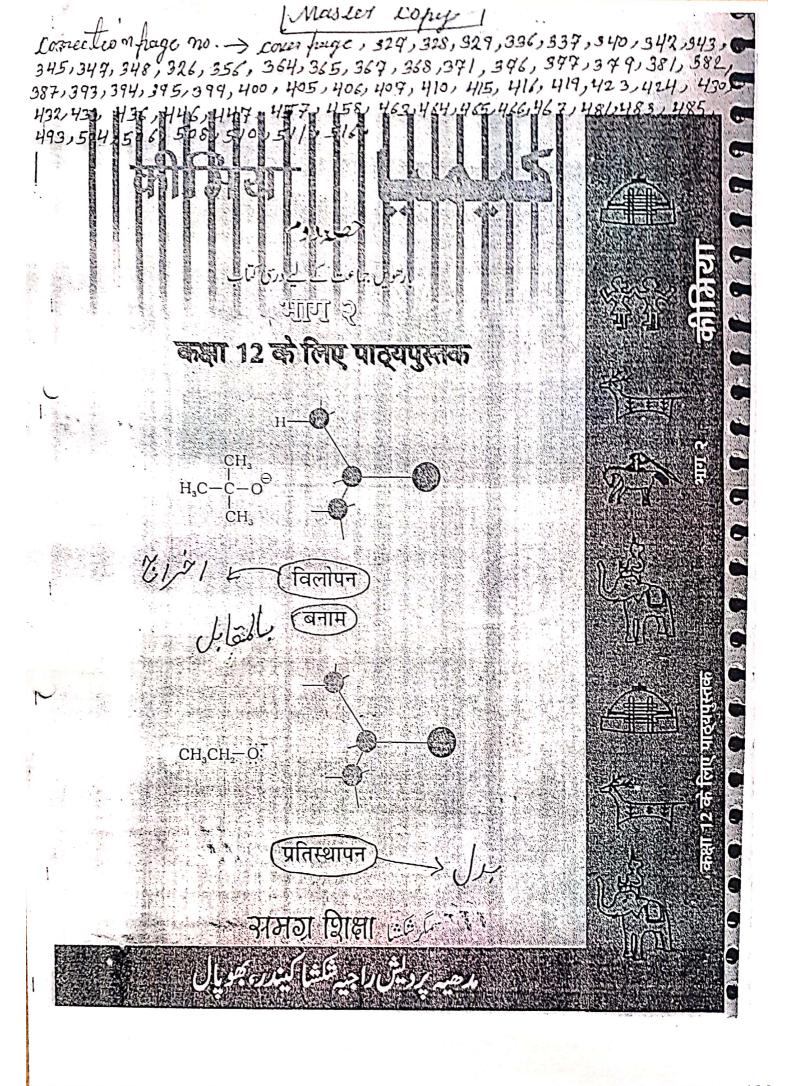

## **Class XII Chemistry:**

| Page No.   | <b>Error</b>                                | Correction                                                                                                                                  |
|------------|---------------------------------------------|---------------------------------------------------------------------------------------------------------------------------------------------|
| 5          | Naphthalane                                 | Naphthalene                                                                                                                                 |
| 20,21, 26  | FCC,CCP                                     | fcc,ccp                                                                                                                                     |
| 25         | 28810 <sup>-12</sup> ,2.3910 <sup>-23</sup> | 288×10 <sup>-12</sup> ,2.39×10 <sup>-23</sup>                                                                                               |
| 28         | Agcl ,Z+,Nacl                               | AgCl,Zn <sup>+</sup> ,NaCl                                                                                                                  |
| 26         | 63.14,107.94                                | $63.1 \mu, 107.9 \mu$                                                                                                                       |
| 46         | Reversible process sign has                 | +                                                                                                                                           |
|            | missed                                      | _                                                                                                                                           |
| 58         | Equation has missed, delta                  | $\Delta oldsymbol{T}^{\circ}oldsymbol{b}$ , $\Delta oldsymbol{T}oldsymbol{b} = oldsymbol{T}oldsymbol{b} - oldsymbol{T}^{\circ}oldsymbol{b}$ |
|            | representation not corrected                |                                                                                                                                             |
| 85         | Sulphur                                     | Silver                                                                                                                                      |
| 66         | Chemical equation missed                    | 2CH <sub>3</sub> COOH⇌(CH <sub>3</sub> COOH) <sub>2</sub>                                                                                   |
| 68         | 0.106                                       | 0.0106                                                                                                                                      |
| 187        | Anthalpy                                    | Enthalpy                                                                                                                                    |
| 191        | <del>5-3</del>                              | S-3                                                                                                                                         |
| 157        | P=∝                                         | $P \propto T$                                                                                                                               |
| 123,124and | Sign missing                                | $\rightarrow$                                                                                                                               |
| 128        |                                             | _                                                                                                                                           |