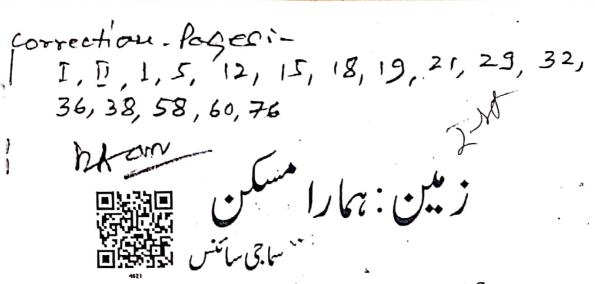

## Typographical and printing related discrepancy/error

The mathematics books for class 10<sup>th</sup>, 11<sup>th</sup> and 12<sup>th</sup> consist of many typographical errors, which, due to the precise nature of the formulae and operations within them, turn into conceptual and factual errors. The absence of variables or a misprint resulting in the power of a number changing, leads to the entire question being changed. The **class 10<sup>th</sup> book for mathematics** has a total of **231 errors**, most of which are typographical errors. The same happens with the chemistry books as well.

The manuscript which was provided by the printer reviewed and correction has been made accordingly. It was noticed that a **number of pictures and figures were missing** in the manuscript supplied by the printer but very much present in the published book 2019. For example, the page number 92, 100, 102, 125, 127, 128, 130, 132, 134, 137 and 138 of the class ninth science book have missing pictures and figures.

In chemistry textbook book of twelfth standard the numerical terms Multiplication (x) and plus (+) sign were missing which has changed the meaning of the whole equation or numerical. That corrections were made on page no. 21,22,25,26,27,30, 38,40,60,82,85,87,89,94,97,99, 183 etc.