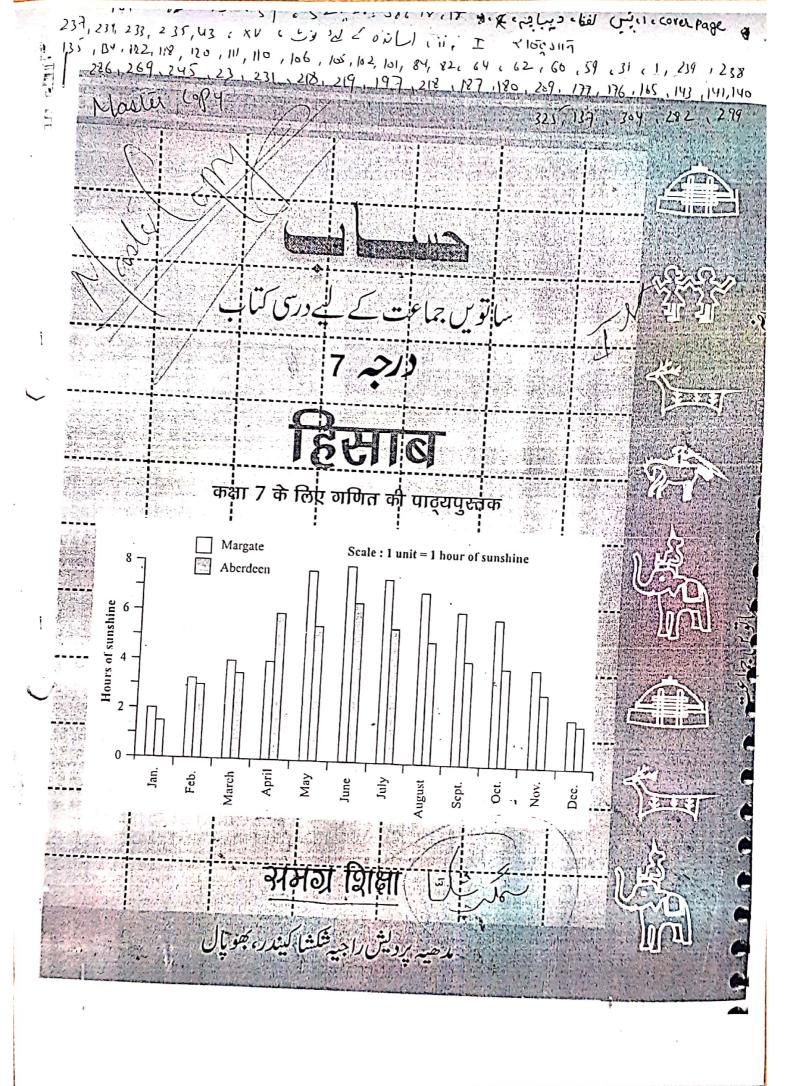

The manuscript which was provided by the printer reviewed and correction has been made accordingly. It was noticed that a **number of pictures and figures were missing** in the manuscript supplied by the printer but very much present in the published book 2019. For example, the page number 92, 100, 102, 125, 127, 128, 130, 132, 134, 137 and 138 of the class ninth science book have missing pictures and figures.