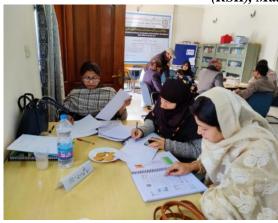

Fig 1: Experts contributed to the Workshop

Fig 2: Experts' Designation

Fig 3: Experts reviewing and editing Urdu Medium Text Books of Rajya Shiksha Kendra (RSK), Madhya Pradesh

Fig 4: Experts Discussing in Phase I

The revision, editing and updation was accomplished in workshop mode with 3 to 4 experts per book comprising of teacher educators, subject experts, language experts and school teachers. During the workshop for undertaking the review work of the textbook high standard and quality has been tried to maintain.