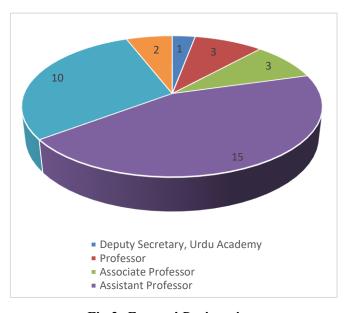

Fig 1: Experts contributed to the Workshop

Fig 2: Experts' Designation

Fig 3: Experts reviewing and editing Urdu Medium Text Books of Rajya Shiksha Kendra (RSK), Madhya Pradesh

Fig 4: Experts Discussing in Phase I