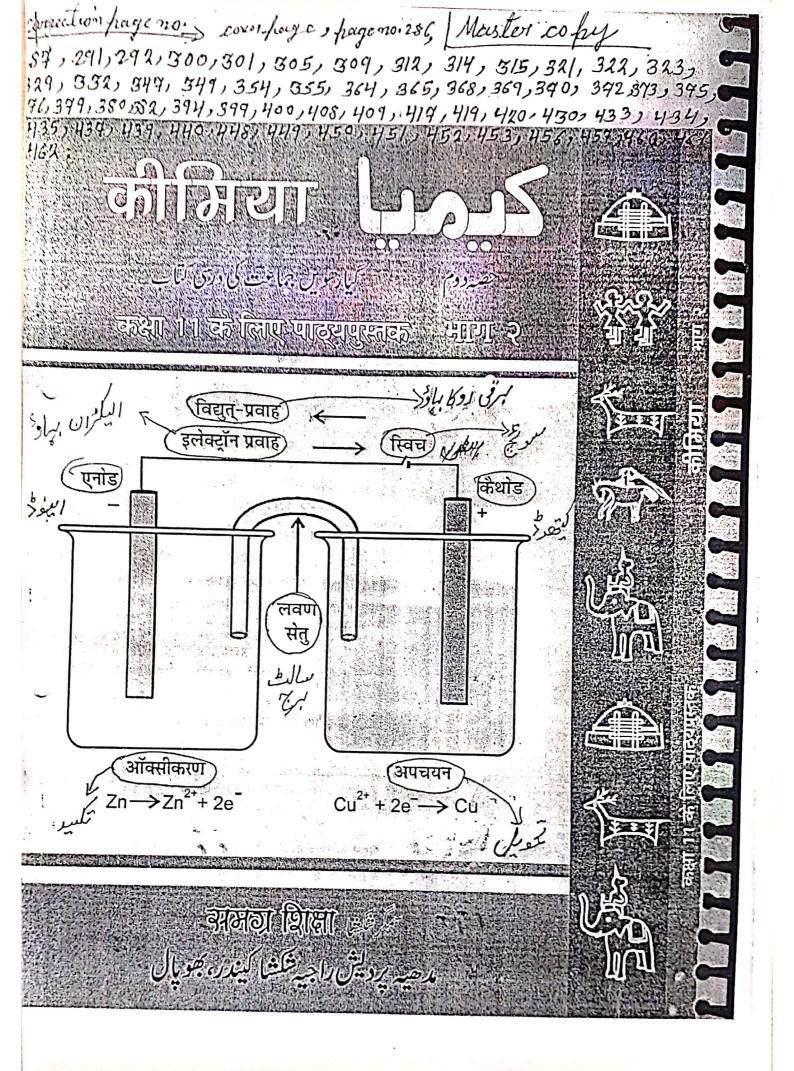

|      |

| Signature of Resource Persons- 1. 91.el. |          |   |
|------------------------------------------|----------|---|
| Signature of Workshop In-charge-         | <i>į</i> | , |



|   | ~  | • |
|---|----|---|
| / | •  | ٦ |
| ( | 1  | 1 |
| ľ | ٠, | , |

| Review and Revision Summary                                                                                                            |
|----------------------------------------------------------------------------------------------------------------------------------------|
| Name of Book- Chemistry Pant - II Class & Subject Chemistry                                                                            |
| Name of Subject/Language Expert- Dr. Pudrajo or Duffer - Adicion Pint Blugot<br>Name of Resource Person 1. Masorral Hran Teacher MANUY |
| Name of Resource Person 1. Masorrat Henry Teacher MANUY                                                                                |
| Name of Resource Person 2