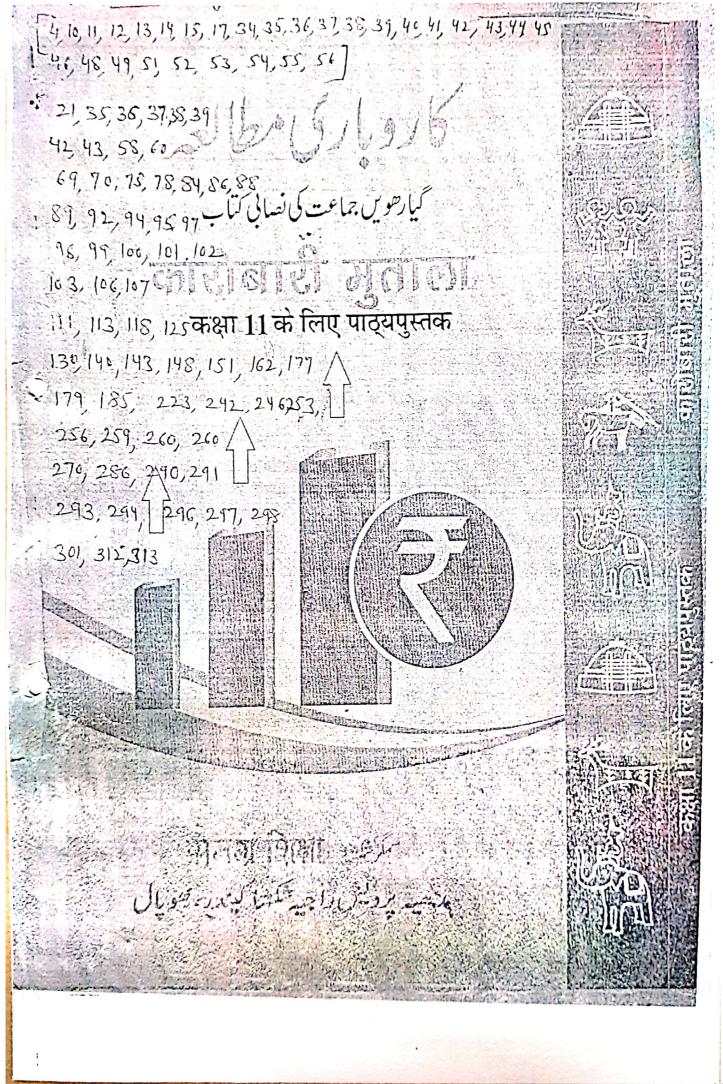

## Typographical and printing related discrepancy/error

The mathematics books for class 10<sup>th</sup>, 11<sup>th</sup> and 12<sup>th</sup> consist of many typographical errors, which, due to the precise nature of the formulae and operations within them, turn into conceptual and factual errors. The absence of variables or a misprint resulting in the power of a number changing, leads to the entire question being changed. The **class 10<sup>th</sup> book for mathematics** has a total of **231 errors**, most of which are typographical errors. The same happens with the chemistry books as well.

## **Class XI Biology:**

| S.No | Error                                                                                                                                         | Correction                            |
|------|-----------------------------------------------------------------------------------------------------------------------------------------------|---------------------------------------|
| 01   | Diagrams/Figures missing at page 21,31,53,54,55,56,41,57,58,59,92, 94,95,96,97,105,109,110,112,113, 114,115,117,120,214 Enclosure I,II,III,IV | Diagrams/Figures should be added.     |
| 02   | Labelling of figures and diagrams are written in English only.                                                                                | It should be replaced by Urdu script. |
| 03   | Pages 45, Q10 and Q11 are written in English script.                                                                                          | It should be replaced by Urdu script. |
| 04   | At various pages is. 66,70,71,75,91 Urdu script is missing only English is there.                                                             | It should be replaced by Urdu script. |
| 05   | Pages 76,77,139,140,141,154 figure no is wrong.                                                                                               | Correct no to be placed with figures. |
| 06   | Pages 222 flow chart is incomplete.                                                                                                           | Flow chart is to be completed         |
| 07   | Page 224 flow chart is missing.                                                                                                               | Flow chart to be completed            |
| 08   | Full terms is missing at various places like page 26 only short form written                                                                  | Full expanded term to be written.     |
| 09   | Spelling mistakes at various places                                                                                                           | Spellings should be corrected.        |