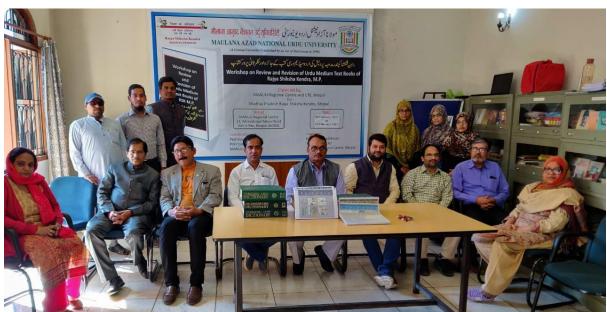

Fig 1: Experts contributed to the Workshop

Fig 2: Experts' Designation

Fig 3: Experts reviewing and editing Urdu Medium Text Books of Rajya Shiksha Kendra (RSK), Madhya Pradesh

Fig 4: Experts Discussing in Phase I