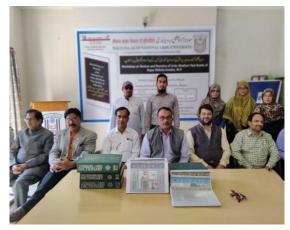

Fig 1: Experts contributed to the Workshop

Fig 2: Experts' Designation

Fig 3: Experts reviewing and editing Urdu Medium Text Books of Rajya Shiksha Kendra (RSK), Madhya Pradesh

Fig 4: Experts Discussing in Phase I