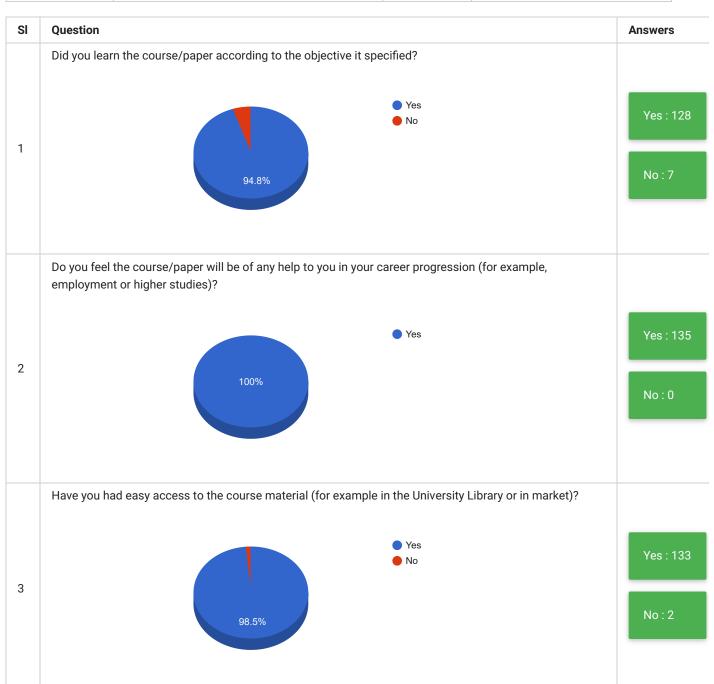

arrow\_back

## Students Feedback on Teaching and Learning Polytechnic

PRINT

| Feedback Form | k Form Students Feedback on Teaching and Learning |            | Semester Examination Dec-2018 |
|---------------|---------------------------------------------------|------------|-------------------------------|
| School        | Polytechnic                                       | Department | All Departments               |
| Teacher(s)    | All Teachers                                      | Course(s)  | All Courses                   |





| SI | I | Question                                                                                        | Answer        |
|----|---|-------------------------------------------------------------------------------------------------|---------------|
| 5  |   | Any other comment that you wish to make about your course or teacher or learning resources etc. | See Comment ▼ |