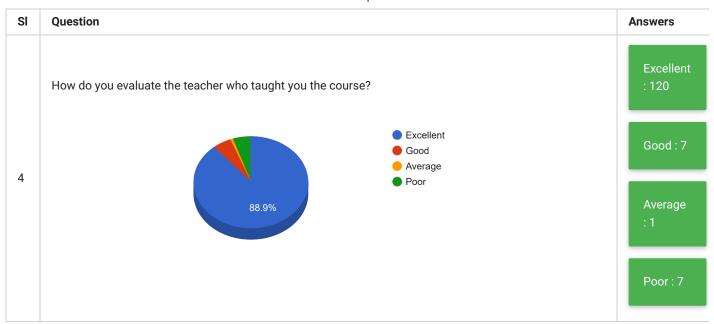

arrow\_back

## Students Feedback on Teaching and Learning Polytechnic

PRINT

| Feedback Form | k Form Students Feedback on Teaching and Learning |            | Semester Examination Dec-2018 |
|---------------|---------------------------------------------------|------------|-------------------------------|
| School        | Polytechnic                                       | Department | All Departments               |
| Teacher(s)    | All Teachers                                      | Course(s)  | All Courses                   |





| SI | I | Question                                                                                        | Answer        |
|----|---|-------------------------------------------------------------------------------------------------|---------------|
| 5  |   | Any other comment that you wish to make about your course or teacher or learning resources etc. | See Comment ▼ |