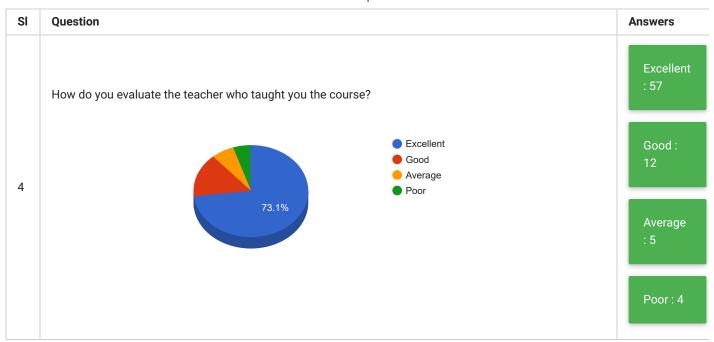

## PRINT

| Feedback Form | Students Feedback on Teaching and Learning | Period     | Semester Examination Dec-2018 |
|---------------|--------------------------------------------|------------|-------------------------------|
| School        | School of Commerce & Business Management   | Department | All Departments               |
| Teacher(s)    | All Teachers                               | Course(s)  | All Courses                   |