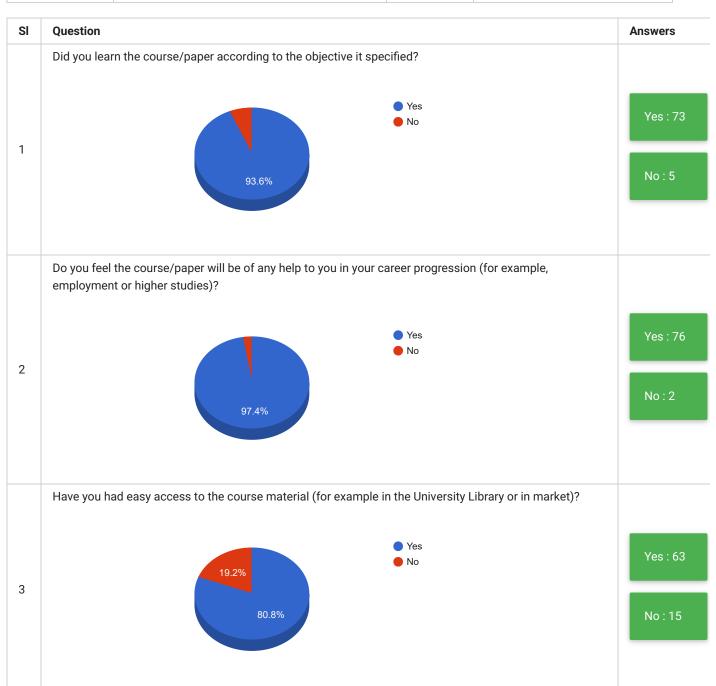

## PRINT

| Feedback Form | Students Feedback on Teaching and Learning | Period     | Semester Examination Dec-2018 |
|---------------|--------------------------------------------|------------|-------------------------------|
| School        | School of Commerce & Business Management   | Department | All Departments               |
| Teacher(s)    | All Teachers                               | Course(s)  | All Courses                   |