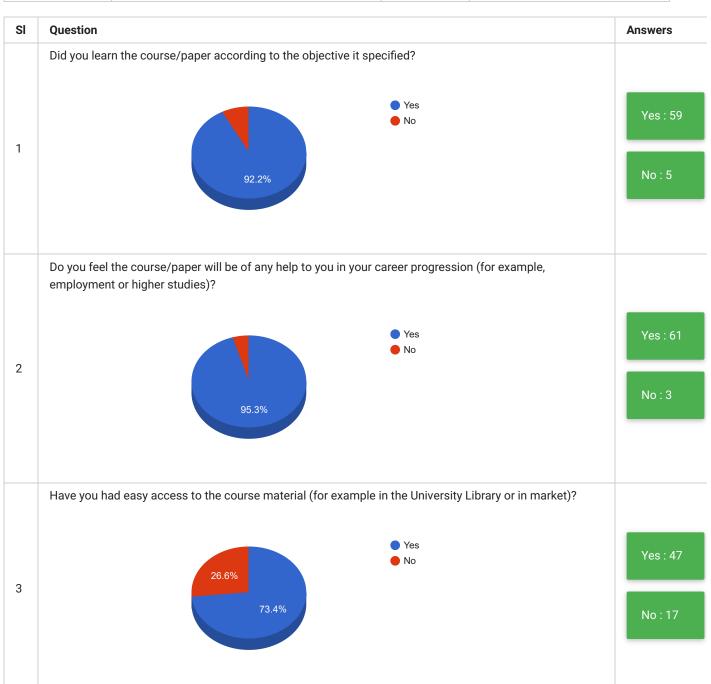

## Students Feedback on Teaching and Learning School of Education & Training

PRINT

| Feedback Form | Students Feedback on Teaching and Learning | Period     | Semester Examination Dec-2018 |
|---------------|--------------------------------------------|------------|-------------------------------|
| School        | School of Education & Training             | Department | All Departments               |
| Teacher(s)    | All Teachers                               | Course(s)  | All Courses                   |