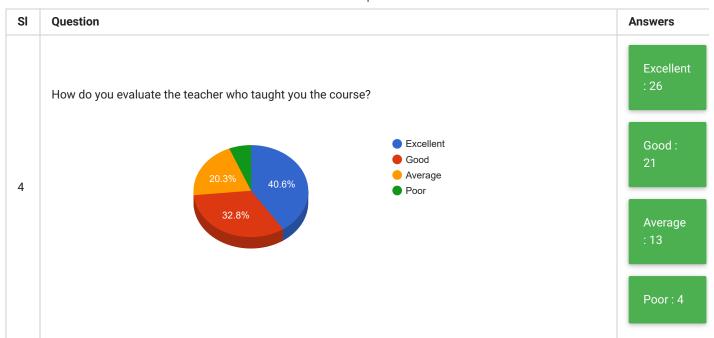

## Students Feedback on Teaching and Learning School of Education & Training

PRINT

| Feedback Form | Students Feedback on Teaching and Learning | Period     | Semester Examination Dec-2018 |
|---------------|--------------------------------------------|------------|-------------------------------|
| School        | School of Education & Training             | Department | All Departments               |
| Teacher(s)    | All Teachers                               | Course(s)  | All Courses                   |