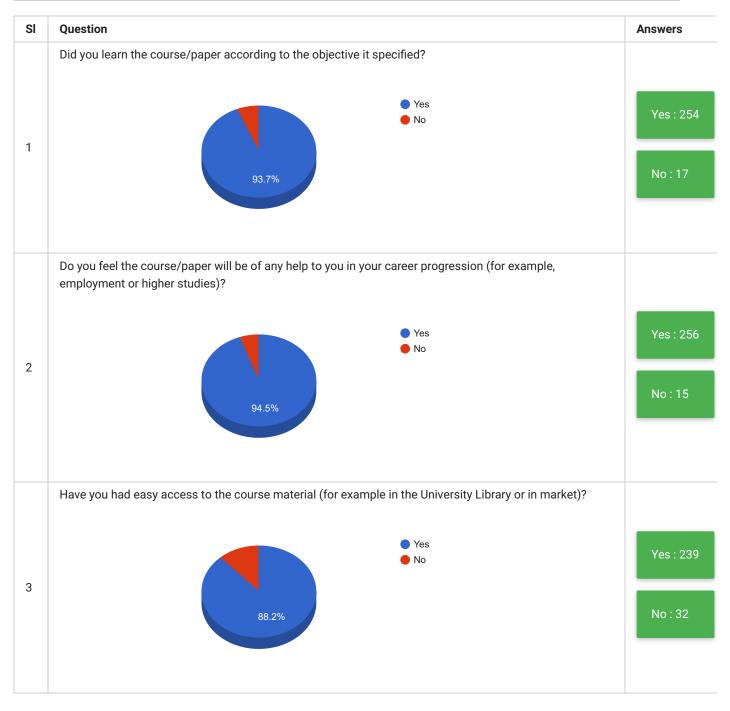

| SI | Question                                                                                        | Answer      |
|----|-------------------------------------------------------------------------------------------------|-------------|
| 5  | Any other comment that you wish to make about your course or teacher or learning resources etc. | See Comment |