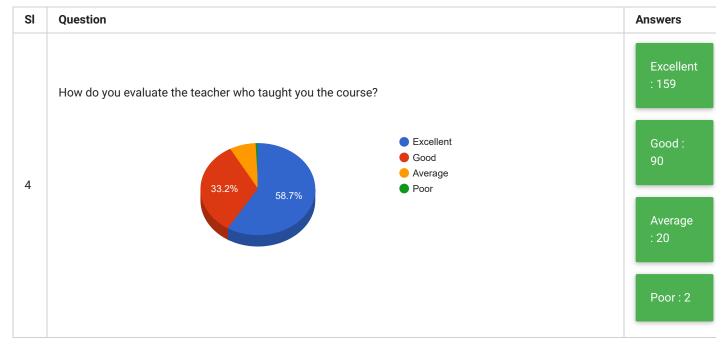

| SI | Question                                                                                        | Answer      |
|----|-------------------------------------------------------------------------------------------------|-------------|
| 5  | Any other comment that you wish to make about your course or teacher or learning resources etc. | See Comment |