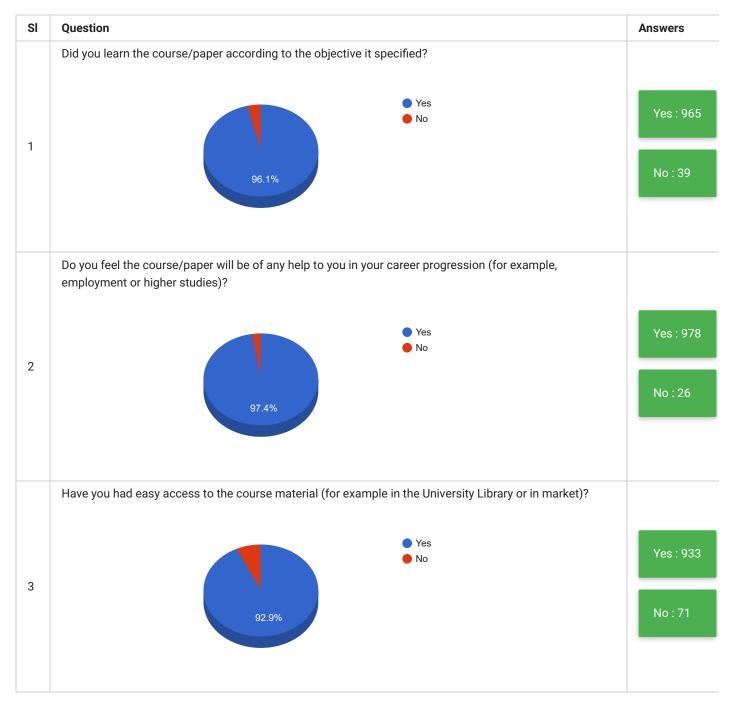

| SI | Question                                                                                        | Answer        |
|----|-------------------------------------------------------------------------------------------------|---------------|
| 5  | Any other comment that you wish to make about your course or teacher or learning resources etc. | See Comment • |