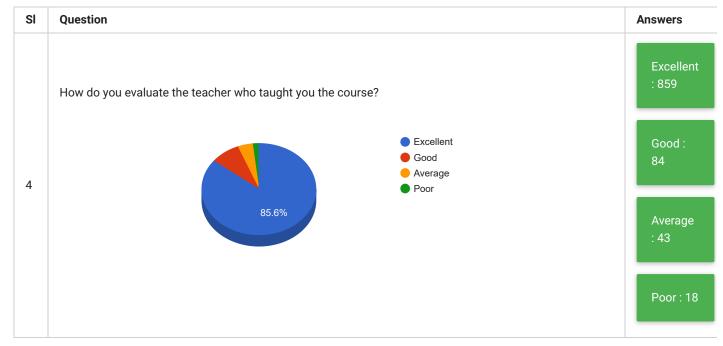

| SI | Question                                                                                        | Answer        |
|----|-------------------------------------------------------------------------------------------------|---------------|
| 5  | Any other comment that you wish to make about your course or teacher or learning resources etc. | See Comment • |