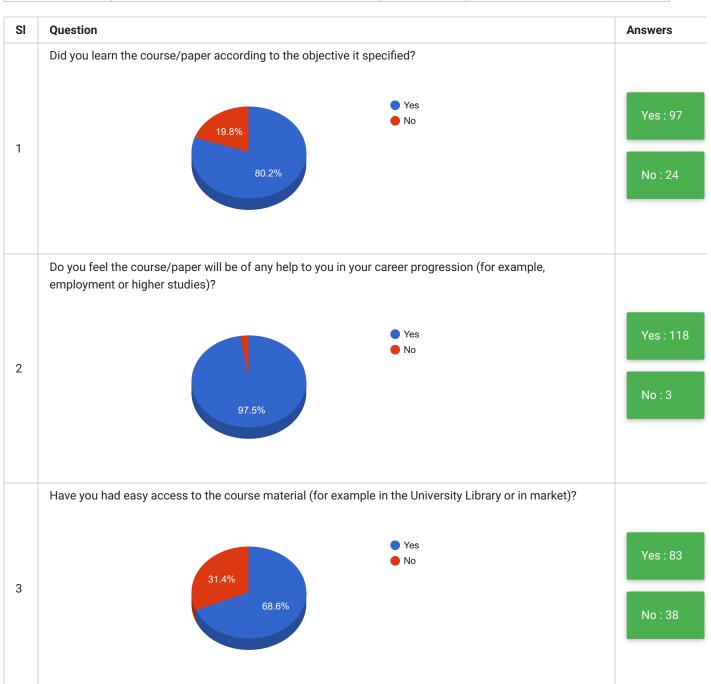

arrow\_back

## Students Feedback on Teaching and Learning School of Education & Training

PRINT

| Feedback Form | Students Feedback on Teaching and Learning | Period     | Semester Examination May 2019 |
|---------------|--------------------------------------------|------------|-------------------------------|
| School        | School of Education & Training             | Department | All Departments               |
| Teacher(s)    | All Teachers                               | Course(s)  | All Courses                   |





| SI | Question                                                                                        | Answer        |
|----|-------------------------------------------------------------------------------------------------|---------------|
| 5  | Any other comment that you wish to make about your course or teacher or learning resources etc. | See Comment ▼ |