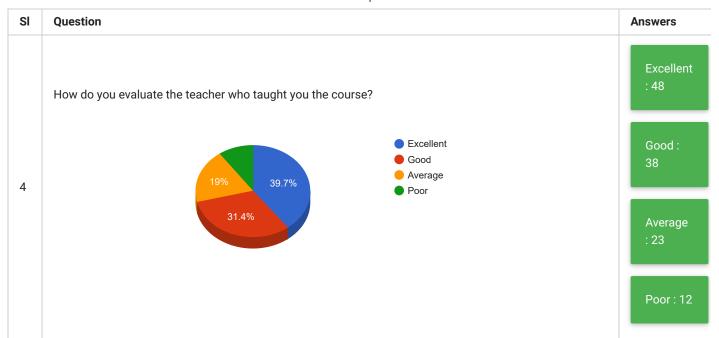

arrow\_back

## Students Feedback on Teaching and Learning School of Education & Training

PRINT

| Feedback Form | Students Feedback on Teaching and Learning | Period     | Semester Examination May 2019 |
|---------------|--------------------------------------------|------------|-------------------------------|
| School        | School of Education & Training             | Department | All Departments               |
| Teacher(s)    | All Teachers                               | Course(s)  | All Courses                   |





| SI | Question                                                                                        | Answer        |
|----|-------------------------------------------------------------------------------------------------|---------------|
| 5  | Any other comment that you wish to make about your course or teacher or learning resources etc. | See Comment ▼ |