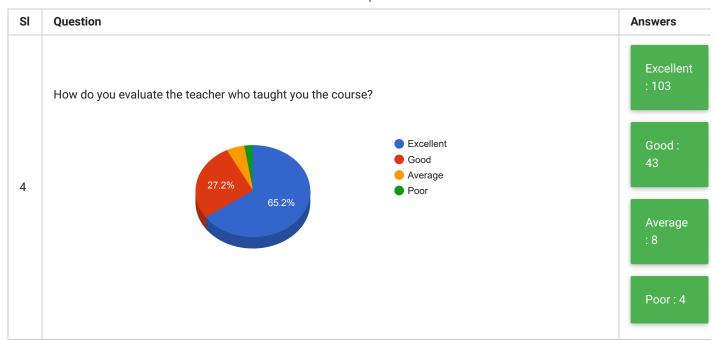

arrow\_back

## Students Feedback on Teaching and Learning School of Languages Linguistics & Indology

## PRINT

| Feedback Form | Students Feedback on Teaching and Learning | Period     | Semester Examination May 2019 |
|---------------|--------------------------------------------|------------|-------------------------------|
| School        | School of Languages Linguistics & Indology | Department | All Departments               |
| Teacher(s)    | All Teachers                               | Course(s)  | All Courses                   |





| SI | Question                                                                                        | Answer        |
|----|-------------------------------------------------------------------------------------------------|---------------|
| 5  | Any other comment that you wish to make about your course or teacher or learning resources etc. | See Comment ▼ |