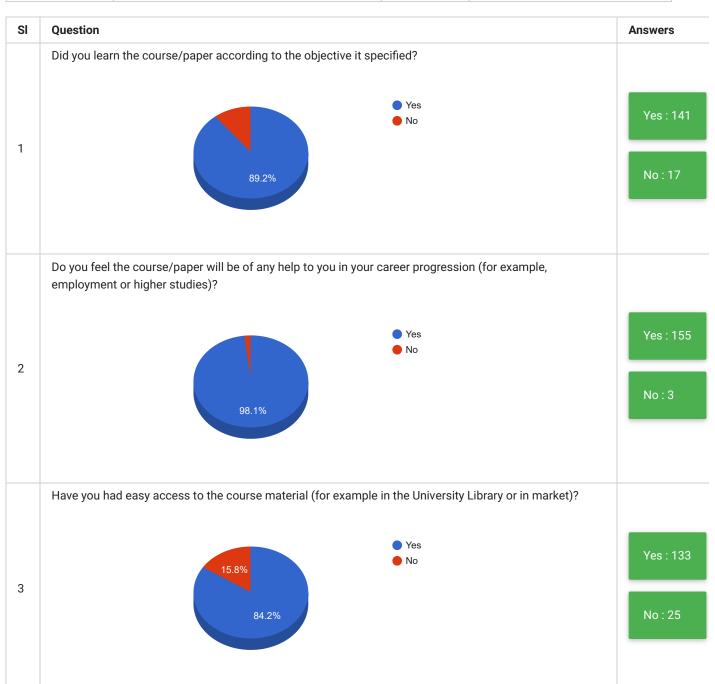

arrow\_back

## Students Feedback on Teaching and Learning School of Languages Linguistics & Indology

## PRINT

| Feedback Form | Students Feedback on Teaching and Learning | Period     | Semester Examination May 2019 |
|---------------|--------------------------------------------|------------|-------------------------------|
| School        | School of Languages Linguistics & Indology | Department | All Departments               |
| Teacher(s)    | All Teachers                               | Course(s)  | All Courses                   |





| SI | Question                                                                                        | Answer        |
|----|-------------------------------------------------------------------------------------------------|---------------|
| 5  | Any other comment that you wish to make about your course or teacher or learning resources etc. | See Comment ▼ |