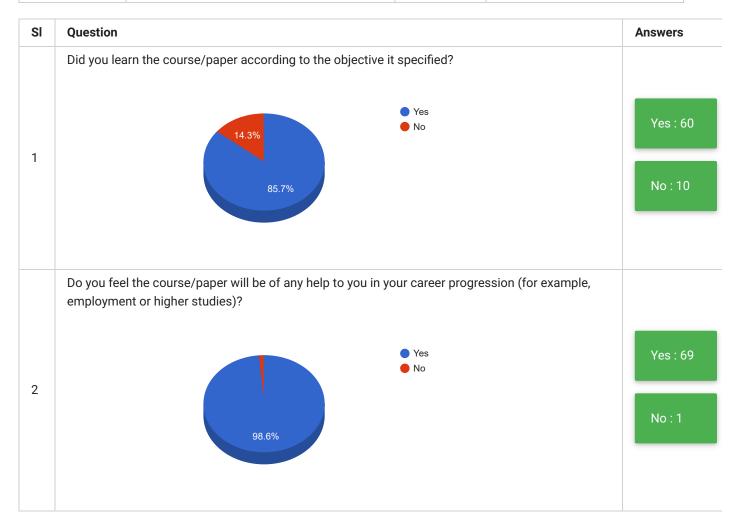

## PRINT

| Feedback<br>Form | Students Feedback on Teaching and Learning | Period     | Semester Examination Dec-<br>2019 |
|------------------|--------------------------------------------|------------|-----------------------------------|
| School           | School of Languages Linguistics & Indology | Department | Department of Arabic              |
| Teacher(s)       | All Teachers                               | Course(s)  | All Courses                       |