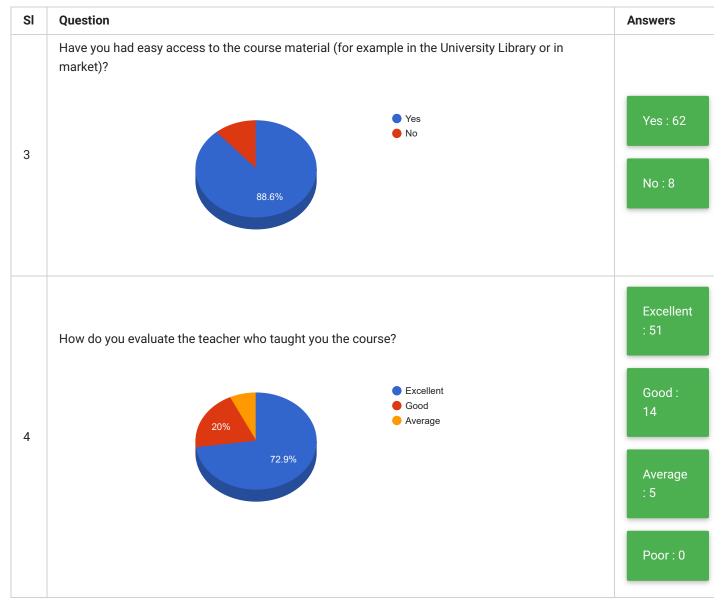

## PRINT

| Feedback<br>Form | Students Feedback on Teaching and Learning | Period     | Semester Examination Dec-<br>2019 |
|------------------|--------------------------------------------|------------|-----------------------------------|
| School           | School of Languages Linguistics & Indology | Department | Department of Arabic              |
| Teacher(s)       | All Teachers                               | Course(s)  | All Courses                       |