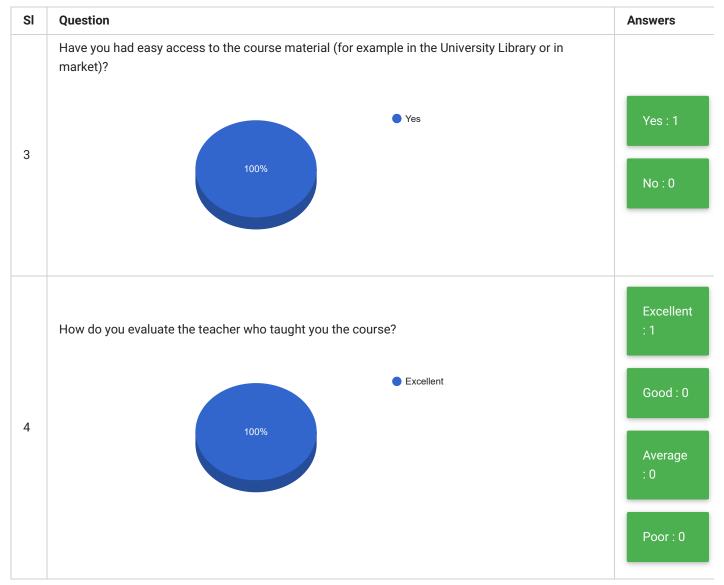

## PRINT

| Feedback<br>Form | Students Feedback on Teaching and Learning | Period     | Semester Examination Dec-<br>2019 |
|------------------|--------------------------------------------|------------|-----------------------------------|
| School           | School of Sciences                         | Department | Department of Botany              |
| Teacher(s)       | All Teachers                               | Course(s)  | All Courses                       |