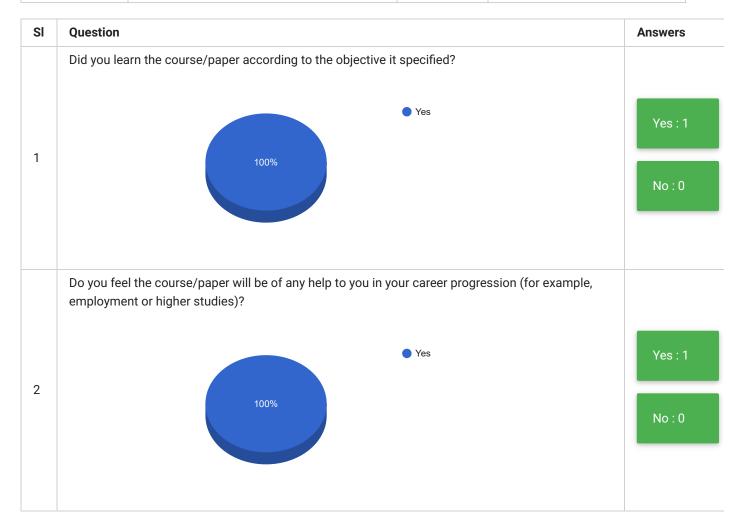

## PRINT

| Feedback<br>Form | Students Feedback on Teaching and Learning | Period     | Semester Examination Dec-<br>2019 |
|------------------|--------------------------------------------|------------|-----------------------------------|
| School           | School of Sciences                         | Department | Department of Botany              |
| Teacher(s)       | All Teachers                               | Course(s)  | All Courses                       |