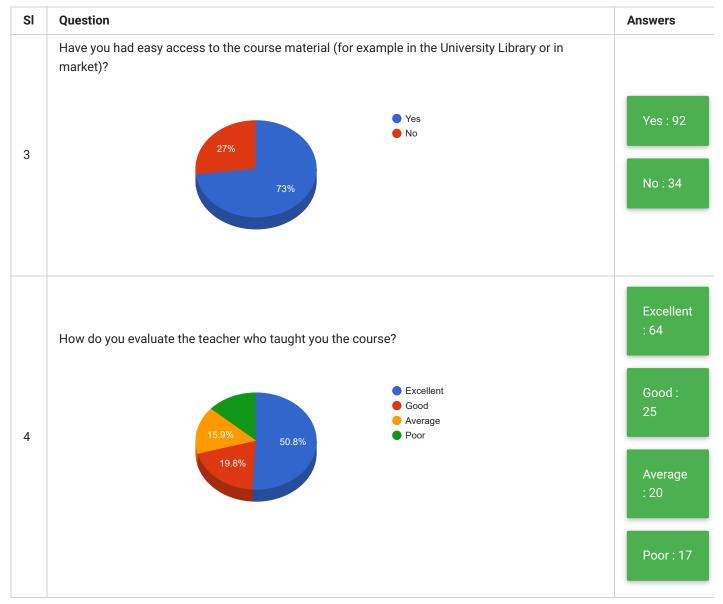

| SI | Question                                                                                        | Answer      |
|----|-------------------------------------------------------------------------------------------------|-------------|
| 5  | Any other comment that you wish to make about your course or teacher or learning resources etc. | See Comment |