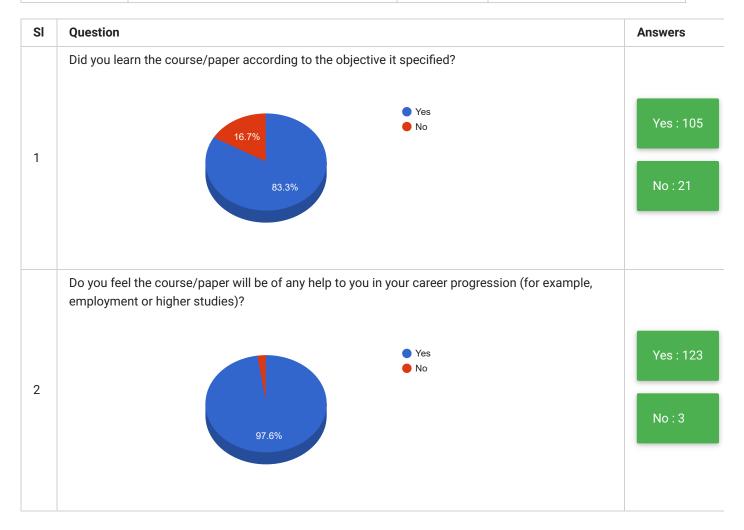

| SI | Question                                                                                        | Answer      |
|----|-------------------------------------------------------------------------------------------------|-------------|
| 5  | Any other comment that you wish to make about your course or teacher or learning resources etc. | See Comment |