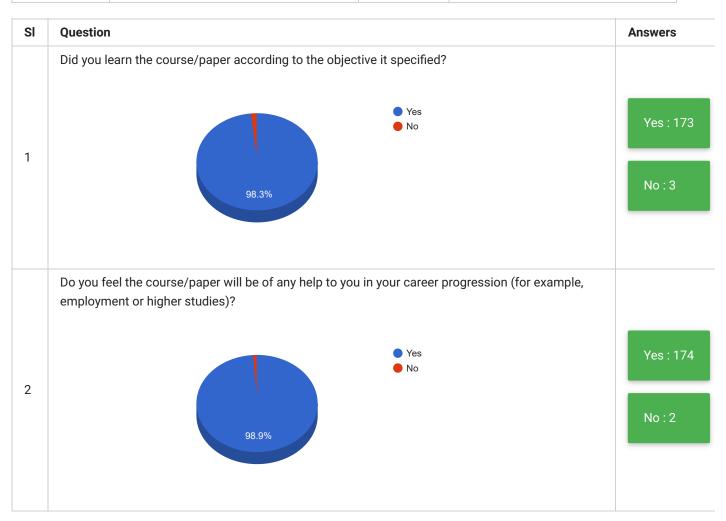

arrow\_back

## **Students Feedback on Teaching and Learning Department of Management and Commerce**

## PRINT

| Feedback<br>Form | Students Feedback on Teaching and<br>Learning | Period     | Semester Examination Dec-2019            |
|------------------|-----------------------------------------------|------------|------------------------------------------|
| School           | School of Commerce & Business<br>Management   | Department | Department of Management and<br>Commerce |
| Teacher(s)       | All Teachers                                  | Course(s)  | All Courses                              |





| SI | Question                                                                                        | Answer        |
|----|-------------------------------------------------------------------------------------------------|---------------|
| 5  | Any other comment that you wish to make about your course or teacher or learning resources etc. | See Comment • |