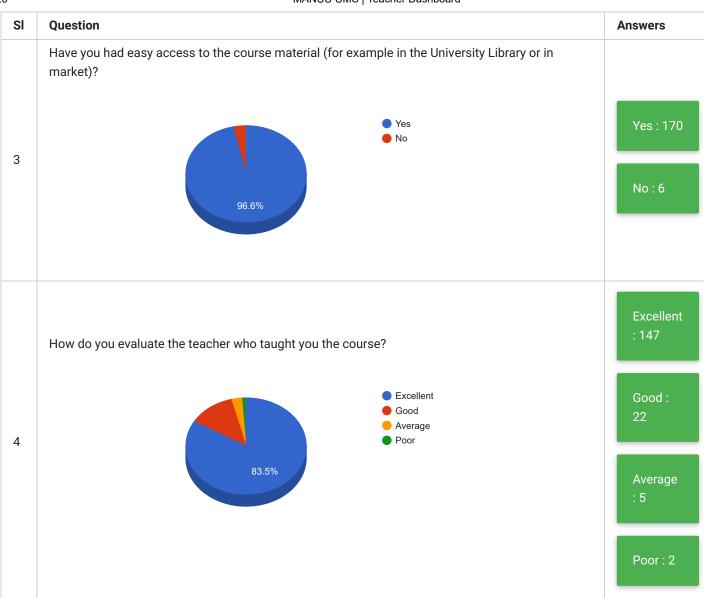

arrow\_back

## **Students Feedback on Teaching and Learning Department of Management and Commerce**

## PRINT

| Feedback<br>Form | Students Feedback on Teaching and<br>Learning | Period     | Semester Examination Dec-2019            |
|------------------|-----------------------------------------------|------------|------------------------------------------|
| School           | School of Commerce & Business<br>Management   | Department | Department of Management and<br>Commerce |
| Teacher(s)       | All Teachers                                  | Course(s)  | All Courses                              |





| SI | Question                                                                                        | Answer        |
|----|-------------------------------------------------------------------------------------------------|---------------|
| 5  | Any other comment that you wish to make about your course or teacher or learning resources etc. | See Comment • |