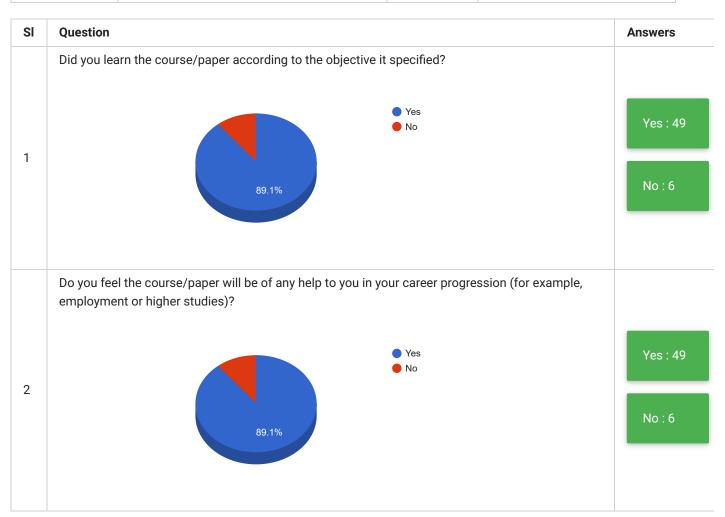

## PRINT

| Feedback<br>Form | Students Feedback on Teaching and<br>Learning | Period     | Semester Examination Dec-<br>2019 |
|------------------|-----------------------------------------------|------------|-----------------------------------|
| School           | Polytechnic                                   | Department | Polytechnic - Darbhanga           |
| Teacher(s)       | All Teachers                                  | Course(s)  | All Courses                       |