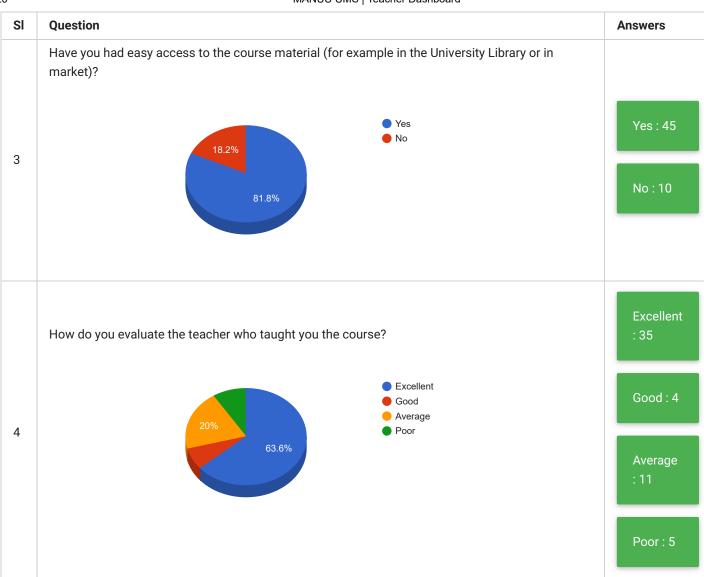

## PRINT

| Feedback<br>Form | Students Feedback on Teaching and<br>Learning | Period     | Semester Examination Dec-<br>2019 |
|------------------|-----------------------------------------------|------------|-----------------------------------|
| School           | Polytechnic                                   | Department | Polytechnic - Darbhanga           |
| Teacher(s)       | All Teachers                                  | Course(s)  | All Courses                       |