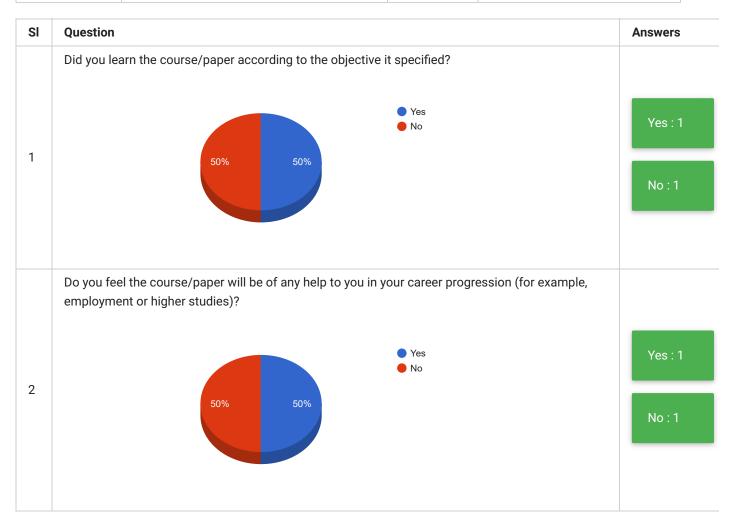

| SI | Question                                                                                        | Answer      |
|----|-------------------------------------------------------------------------------------------------|-------------|
| 5  | Any other comment that you wish to make about your course or teacher or learning resources etc. | See Comment |