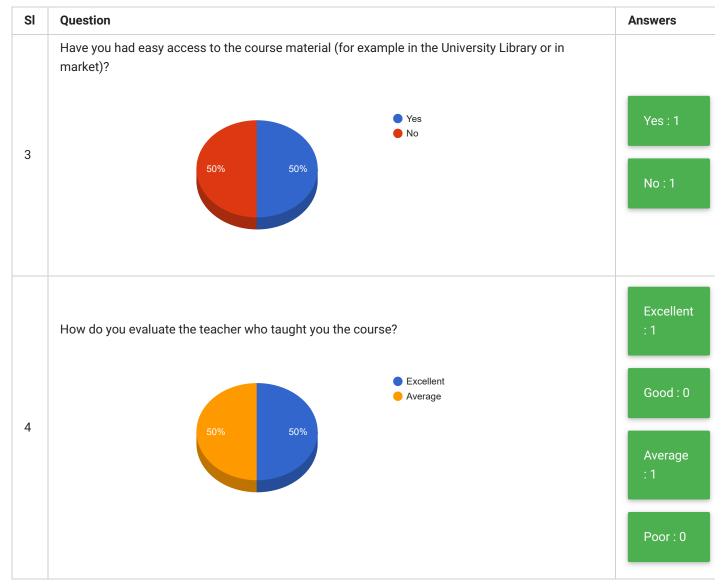

| SI | Question                                                                                        | Answer      |
|----|-------------------------------------------------------------------------------------------------|-------------|
| 5  | Any other comment that you wish to make about your course or teacher or learning resources etc. | See Comment |