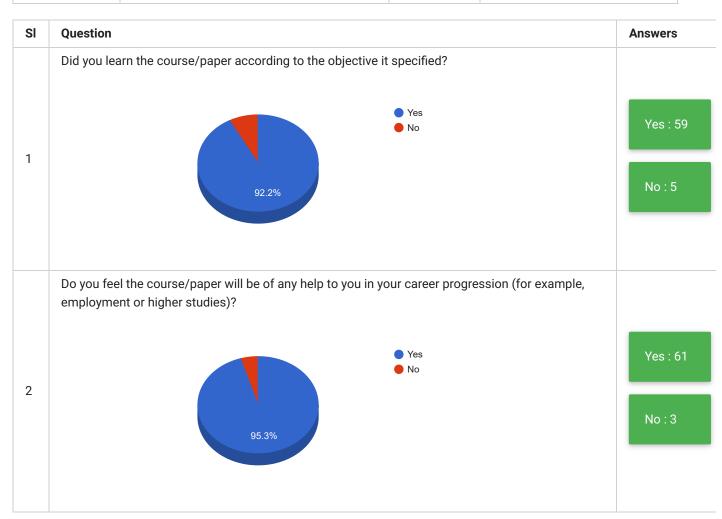

| SI | Question                                                                                        | Answer        |
|----|-------------------------------------------------------------------------------------------------|---------------|
| 5  | Any other comment that you wish to make about your course or teacher or learning resources etc. | See Comment • |