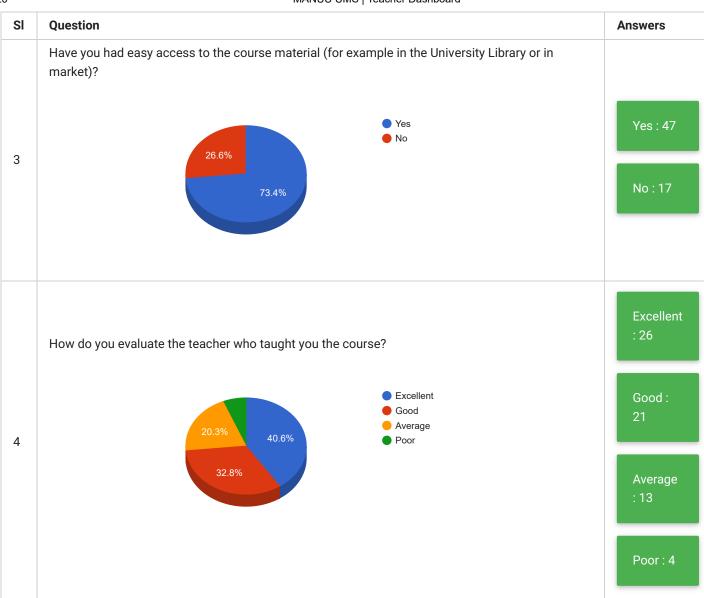

| SI | Question                                                                                        | Answer        |
|----|-------------------------------------------------------------------------------------------------|---------------|
| 5  | Any other comment that you wish to make about your course or teacher or learning resources etc. | See Comment • |