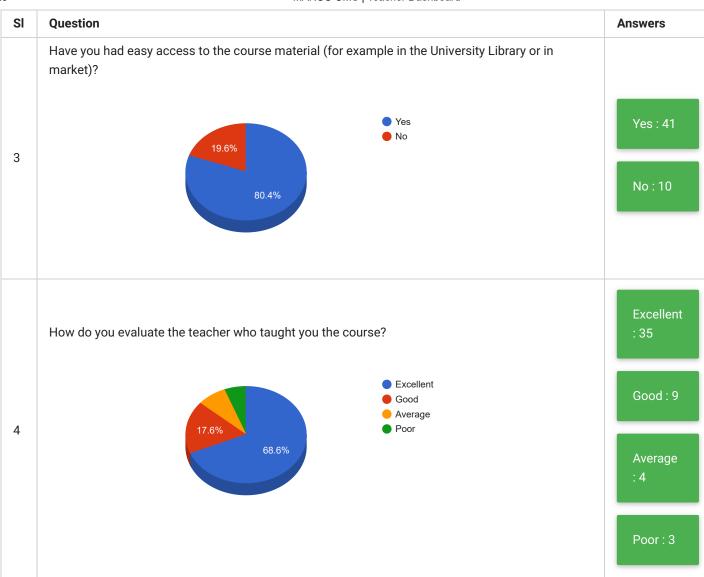

arrow\_back

## **Students Feedback on Teaching and Learning Department of Management and Commerce**

PRINT

| Feedback<br>Form | Students Feedback on Teaching and<br>Learning | Period     | Semester Examination Dec-2018         |
|------------------|-----------------------------------------------|------------|---------------------------------------|
| School           | School of Commerce & Business<br>Management   | Department | Department of Management and Commerce |
| Teacher(s)       | All Teachers                                  | Course(s)  | All Courses                           |





| SI | Question                                                                                        | Answer        |
|----|-------------------------------------------------------------------------------------------------|---------------|
| 5  | Any other comment that you wish to make about your course or teacher or learning resources etc. | See Comment ▼ |