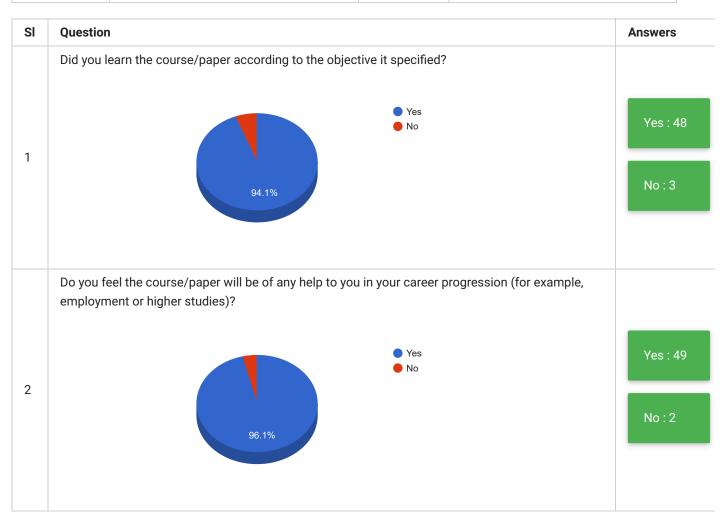

arrow\_back

## **Students Feedback on Teaching and Learning Department of Management and Commerce**

PRINT

| Feedback<br>Form | Students Feedback on Teaching and<br>Learning | Period     | Semester Examination Dec-2018         |
|------------------|-----------------------------------------------|------------|---------------------------------------|
| School           | School of Commerce & Business<br>Management   | Department | Department of Management and Commerce |
| Teacher(s)       | All Teachers                                  | Course(s)  | All Courses                           |





| SI | Question                                                                                        | Answer        |
|----|-------------------------------------------------------------------------------------------------|---------------|
| 5  | Any other comment that you wish to make about your course or teacher or learning resources etc. | See Comment ▼ |