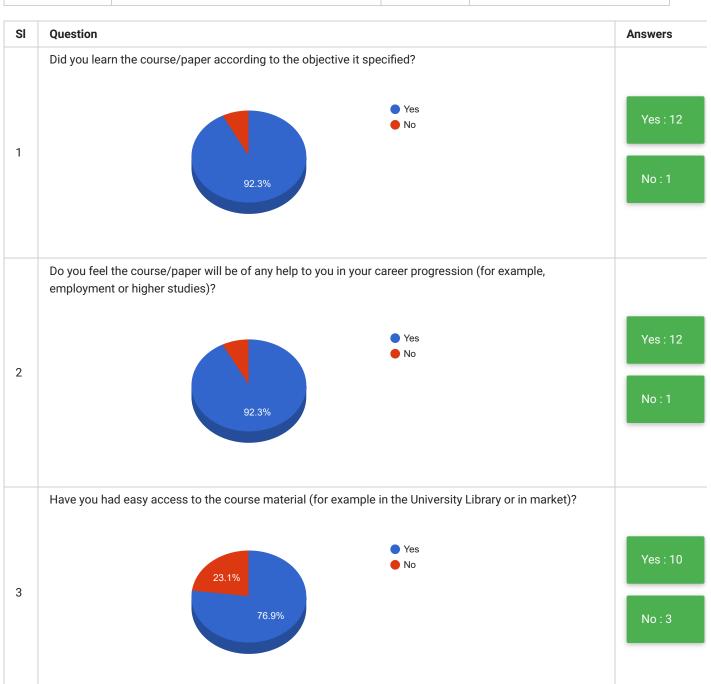

| SI | Question                                                                                        | Answer        |
|----|-------------------------------------------------------------------------------------------------|---------------|
| 5  | Any other comment that you wish to make about your course or teacher or learning resources etc. | See Comment ▼ |