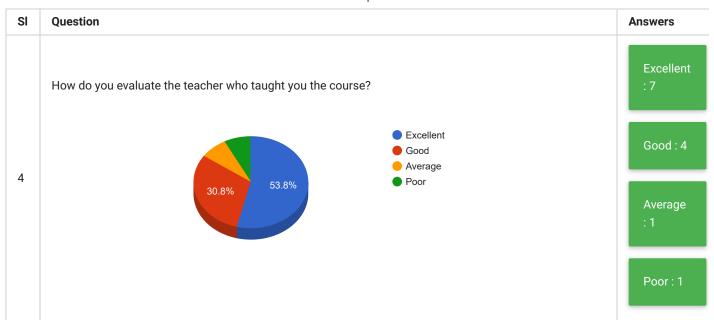

| SI | Question                                                                                        | Answer        |
|----|-------------------------------------------------------------------------------------------------|---------------|
| 5  | Any other comment that you wish to make about your course or teacher or learning resources etc. | See Comment ▼ |