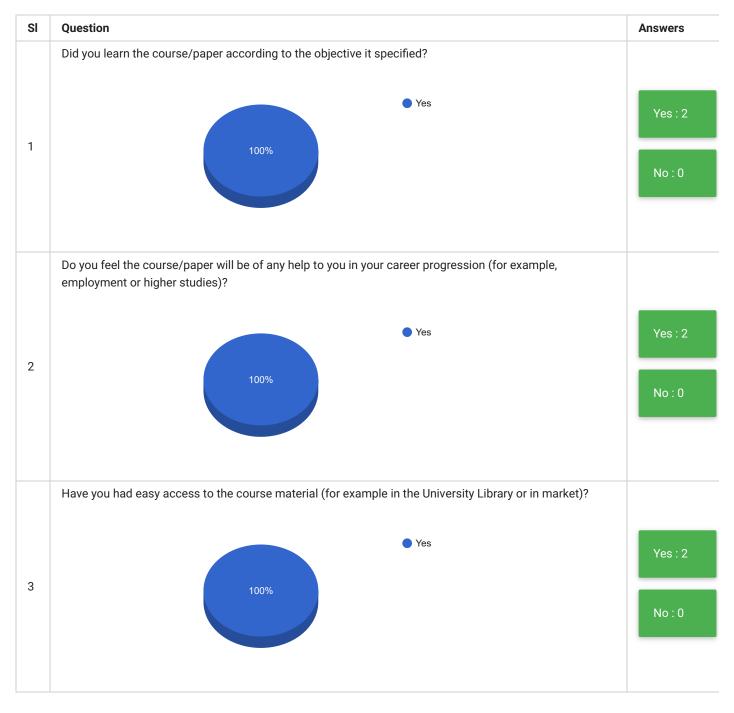

| SI | Question                                                                                        | Answer      |
|----|-------------------------------------------------------------------------------------------------|-------------|
| 5  | Any other comment that you wish to make about your course or teacher or learning resources etc. | See Comment |