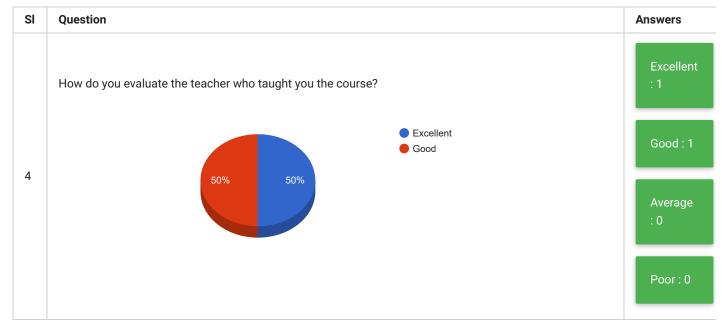

| SI | Question                                                                                        | Answer      |
|----|-------------------------------------------------------------------------------------------------|-------------|
| 5  | Any other comment that you wish to make about your course or teacher or learning resources etc. | See Comment |