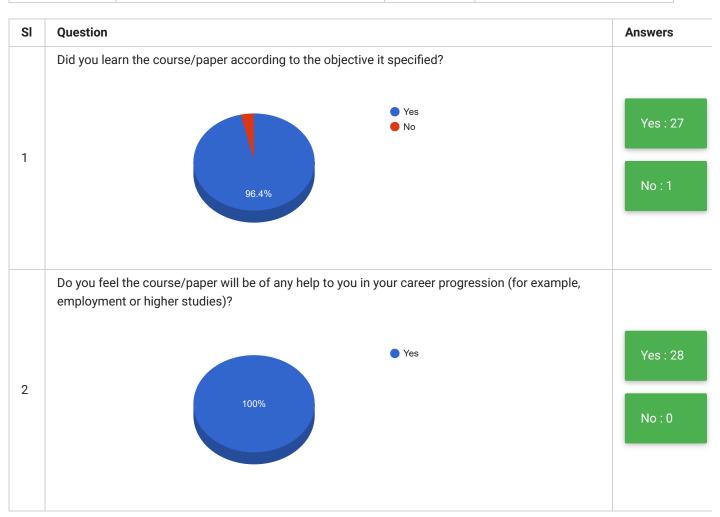

arrow\_back

## Students Feedback on Teaching and Learning Department of Botany

## PRINT

| Feedback<br>Form | Students Feedback on Teaching and<br>Learning | Period     | Semester Examination May 2019 |
|------------------|-----------------------------------------------|------------|-------------------------------|
| School           | School of Sciences                            | Department | Department of Botany          |
| Teacher(s)       | All Teachers                                  | Course(s)  | All Courses                   |





| SI | Question                                                                                        | Answer        |
|----|-------------------------------------------------------------------------------------------------|---------------|
| 5  | Any other comment that you wish to make about your course or teacher or learning resources etc. | See Comment ▼ |