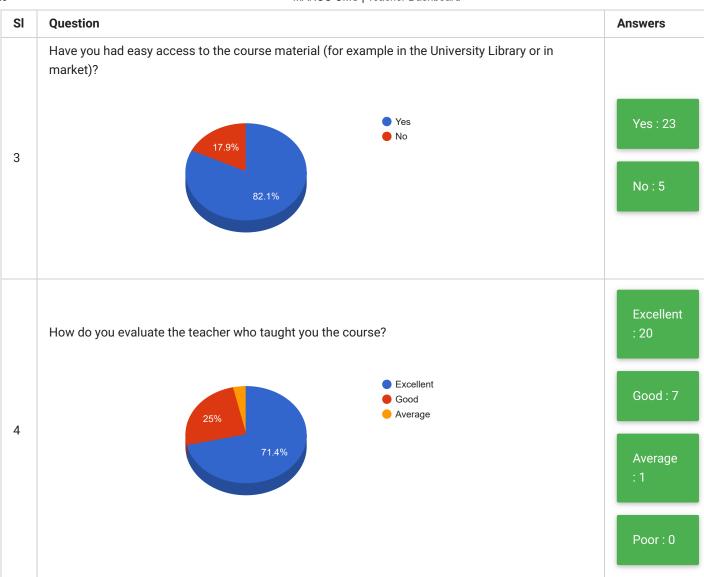

arrow\_back

## Students Feedback on Teaching and Learning Department of Botany

## PRINT

| Feedback<br>Form | Students Feedback on Teaching and<br>Learning | Period     | Semester Examination May 2019 |
|------------------|-----------------------------------------------|------------|-------------------------------|
| School           | School of Sciences                            | Department | Department of Botany          |
| Teacher(s)       | All Teachers                                  | Course(s)  | All Courses                   |





| SI | Question                                                                                        | Answer        |
|----|-------------------------------------------------------------------------------------------------|---------------|
| 5  | Any other comment that you wish to make about your course or teacher or learning resources etc. | See Comment ▼ |