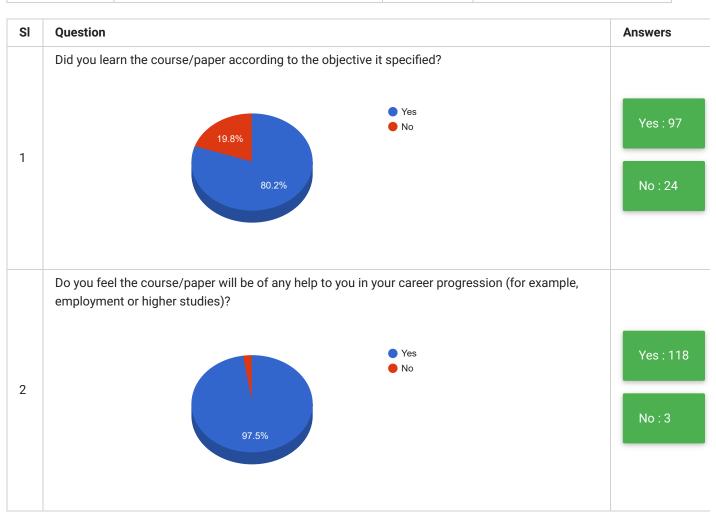

arrow\_back

## Students Feedback on Teaching and Learning Department of Education

## PRINT

| Feedback<br>Form | Students Feedback on Teaching and<br>Learning | Period     | Semester Examination May 2019 |
|------------------|-----------------------------------------------|------------|-------------------------------|
| School           | School of Education & Training                | Department | Department of Education       |
| Teacher(s)       | All Teachers                                  | Course(s)  | All Courses                   |





| SI | Question                                                                                        | Answer        |
|----|-------------------------------------------------------------------------------------------------|---------------|
| 5  | Any other comment that you wish to make about your course or teacher or learning resources etc. | See Comment • |