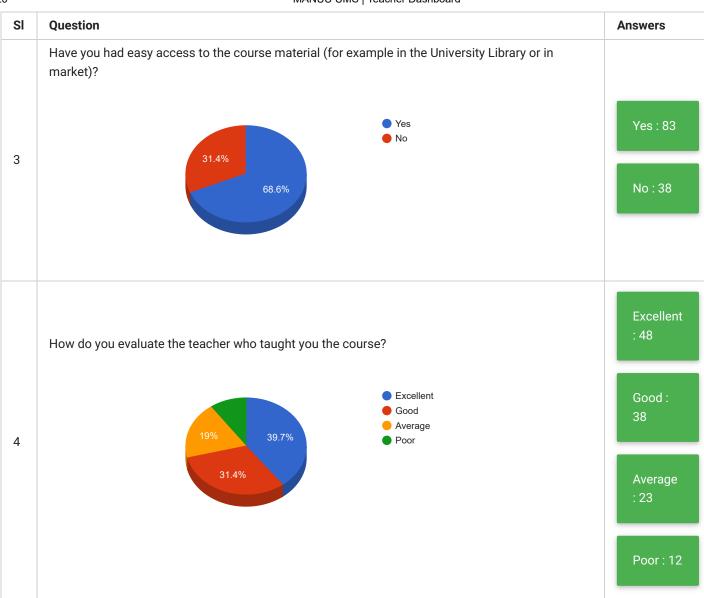

arrow\_back

## Students Feedback on Teaching and Learning Department of Education

## PRINT

| Feedback<br>Form | Students Feedback on Teaching and<br>Learning | Period     | Semester Examination May 2019 |
|------------------|-----------------------------------------------|------------|-------------------------------|
| School           | School of Education & Training                | Department | Department of Education       |
| Teacher(s)       | All Teachers                                  | Course(s)  | All Courses                   |





| SI | Question                                                                                        | Answer        |
|----|-------------------------------------------------------------------------------------------------|---------------|
| 5  | Any other comment that you wish to make about your course or teacher or learning resources etc. | See Comment • |