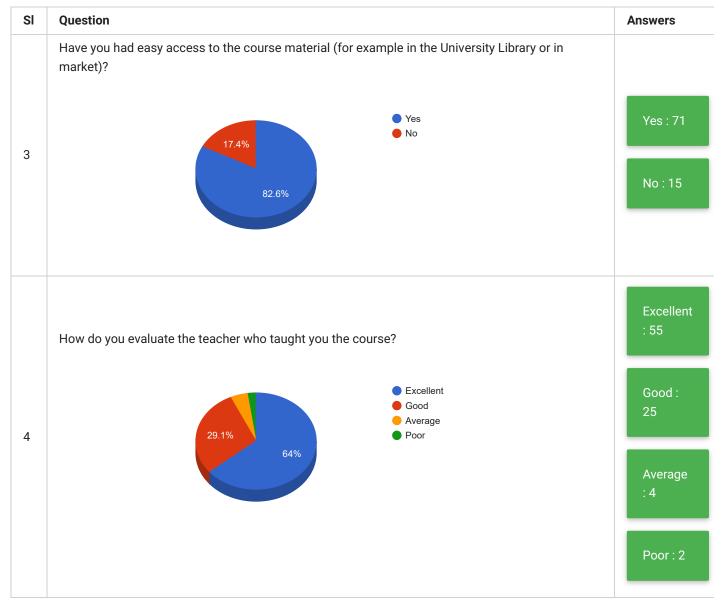

## PRINT

| Feedback<br>Form | Students Feedback on Teaching and Learning | Period     | Semester Examination May 2019 |
|------------------|--------------------------------------------|------------|-------------------------------|
| School           | School of Languages Linguistics & Indology | Department | Department of English         |
| Teacher(s)       | All Teachers                               | Course(s)  | All Courses                   |