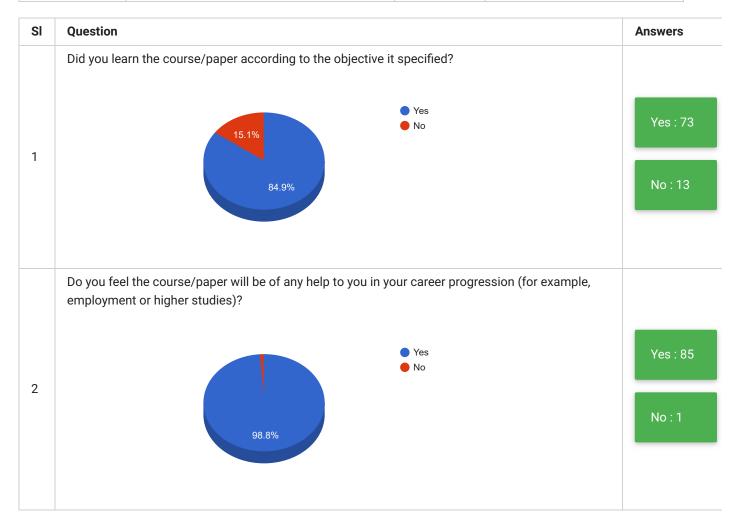

## PRINT

| Feedback<br>Form | Students Feedback on Teaching and Learning | Period     | Semester Examination May 2019 |
|------------------|--------------------------------------------|------------|-------------------------------|
| School           | School of Languages Linguistics & Indology | Department | Department of English         |
| Teacher(s)       | All Teachers                               | Course(s)  | All Courses                   |