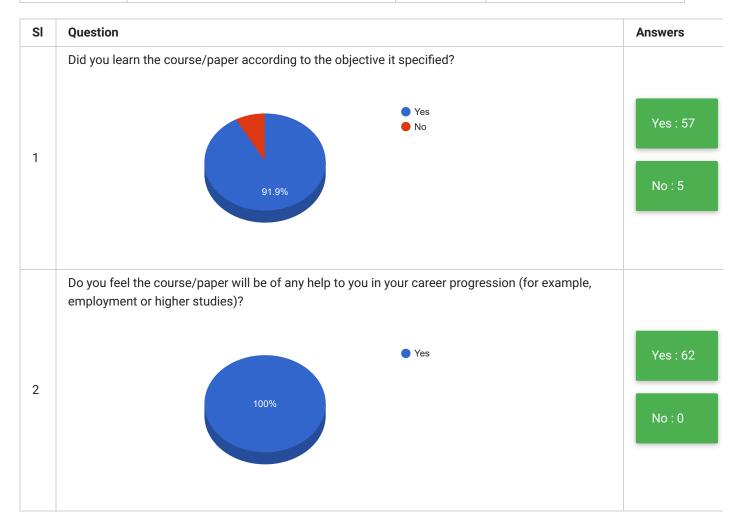

## PRINT

| Feedback<br>Form | Students Feedback on Teaching and Learning | Period     | Semester Examination May 2019 |
|------------------|--------------------------------------------|------------|-------------------------------|
| School           | School of Arts & Social Sciences           | Department | Department of Social Work     |
| Teacher(s)       | All Teachers                               | Course(s)  | All Courses                   |