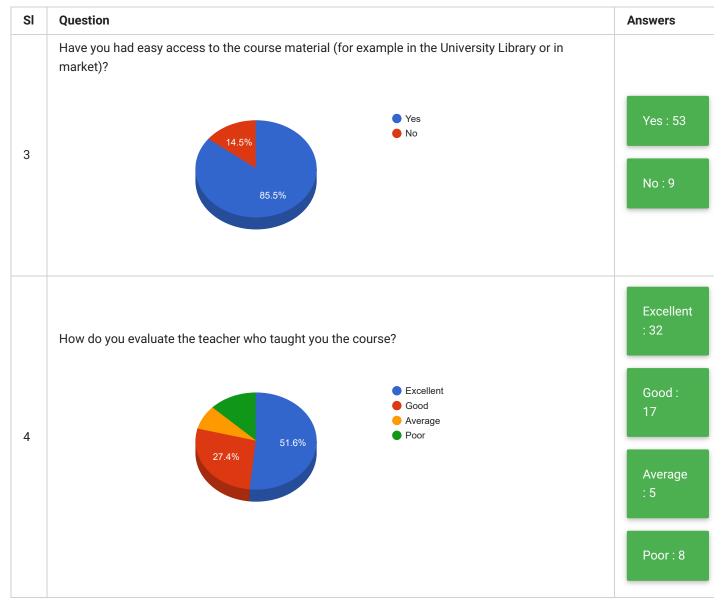

## PRINT

| Feedback<br>Form | Students Feedback on Teaching and Learning | Period     | Semester Examination May 2019 |
|------------------|--------------------------------------------|------------|-------------------------------|
| School           | School of Arts & Social Sciences           | Department | Department of Social Work     |
| Teacher(s)       | All Teachers                               | Course(s)  | All Courses                   |